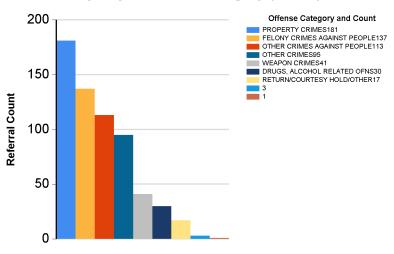

#### **By Youth Residence City (Count)**

Report Calendar Year: 2023 From 10/1/2023 To 12/31/2023

By Referral Type (%)

By Major Offense Category (%)

#### By Referral Type (Count)

By Major Offense Category (Count)

Report Calendar Year: 2023 From 10/1/2023 To 12/31/2023

Top 10 Overall Offenses by Subcategory

| Rank | Subcategory                    | Referral<br>Count |
|------|--------------------------------|-------------------|
| 1    | MISD ASSAULT, FIGHTING         | 81                |
| 2    | THEFT, PETTY; BURGLARY TOOLS   | 51                |
| 3    | OBSTRCT,RESI ARRST,DSTRB PEACE | 42                |
| 4    | FELONY ASSAULT: ADW            | 40                |
| 5    | ROBBERY                        | 38                |
| 6    | THEFT, AUTO                    | 33                |
| 7    | OTHER FELONY SEX OFFENSE       | 26                |
| 8    | OTHER MISDEMEANORS             | 24                |
| 9    | TRESPASSING PRIVATE PROPERTY   | 22                |
| 9    | MISD OTHER SEX OFFENSES        | 22                |