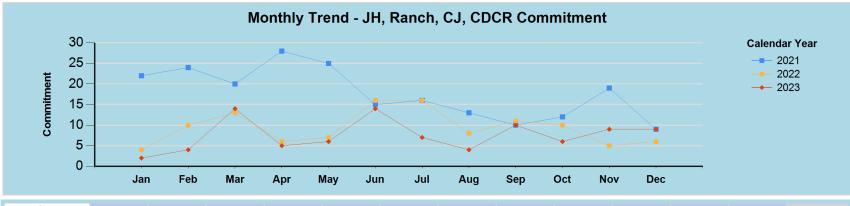

| JH, Ranch, CJ, CDCR<br>Commitment | Jan | Feb | Mar | Apr | Мау | Jun | Jul | Aug | Sep | Oct | Nov | Dec | Total |
|-----------------------------------|-----|-----|-----|-----|-----|-----|-----|-----|-----|-----|-----|-----|-------|
| 2021                              | 22  | 24  | 20  | 28  | 25  | 15  | 16  | 13  | 10  | 12  | 19  | 9   | 213   |
| 2022                              | 4   | 10  | 13  | 6   | 7   | 16  | 16  | 8   | 11  | 10  | 5   | 6   | 112   |
| 2023                              | 2   | 4   | 14  | 5   | 6   | 14  | 7   | 4   | 10  | 6   | 9   | 9   | 90    |