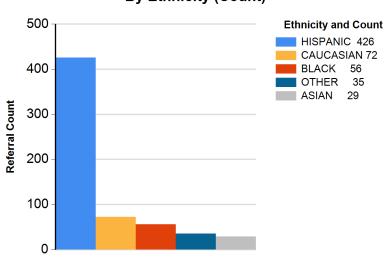

# **KEY ARREST DEMOGRAPHICS**

Report Calendar Year: 2023 From 10/1/2023 To 12/31/2023

By Ethnicity (%)

By Age (%)

By Ethnicity (Count)

By Age (Count)

Report Calendar Year: 2023 From 10/1/2023 To 12/31/2023

By Gender (%)