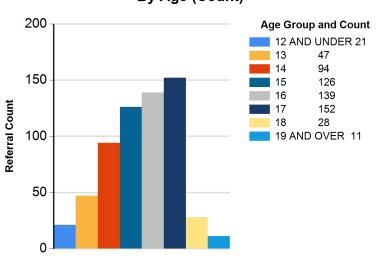

# **KEY ARREST DEMOGRAPHICS**

Report Calendar Year: 2023 From 10/1/2023 To 12/31/2023

By Ethnicity (%)

By Age (%)

By Ethnicity (Count)

By Age (Count)

Report Calendar Year: 2023 From 10/1/2023 To 12/31/2023

By Gender (%)