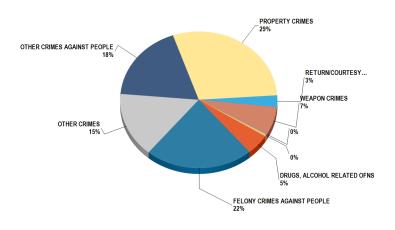

#### **By Youth Residence City (Count)**

Report Calendar Year: 2023 From 10/1/2023 To 12/31/2023

By Referral Type (%)

By Major Offense Category (%)

#### By Referral Type (Count)

By Major Offense Category (Count)

Report Calendar Year: 2023 From 10/1/2023 To 12/31/2023

Top 10 Overall Offenses by Subcategory

| Rank | Subcategory                    | Referral<br>Count |
|------|--------------------------------|-------------------|
| 1    | MISD ASSAULT, FIGHTING         | 81                |
| 2    | THEFT, PETTY; BURGLARY TOOLS   | 51                |
| 3    | OBSTRCT,RESI ARRST,DSTRB PEACE | 42                |
| 4    | FELONY ASSAULT: ADW            | 40                |
| 5    | ROBBERY                        | 38                |
| 6    | THEFT, AUTO                    | 33                |
| 7    | OTHER FELONY SEX OFFENSE       | 26                |
| 8    | OTHER MISDEMEANORS             | 24                |
| 9    | TRESPASSING PRIVATE PROPERTY   | 22                |
| 9    | MISD OTHER SEX OFFENSES        | 22                |