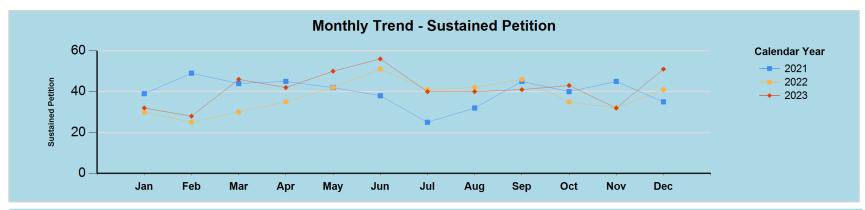

| Sustained<br>Petition | Jan | Feb | Mar | Apr | May | Jun | Jul | Aug | Sep | Oct | Nov | Dec | Total |
|-----------------------|-----|-----|-----|-----|-----|-----|-----|-----|-----|-----|-----|-----|-------|
| 2021                  | 39  | 49  | 44  | 45  | 42  | 38  | 25  | 32  | 45  | 40  | 45  | 35  | 479   |
| 2022                  | 30  | 25  | 30  | 35  | 42  | 51  | 41  | 42  | 46  | 35  | 32  | 41  | 450   |
| 2023                  | 32  | 28  | 46  | 42  | 50  | 56  | 40  | 40  | 41  | 43  | 32  | 51  | 501   |