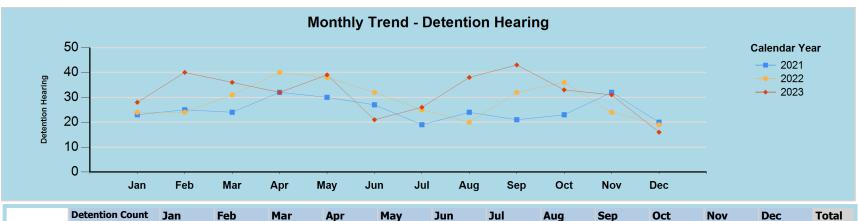

|      | <b>Detention Count</b> | Jan | Feb | Mar | Apr | May | Jun | Jul | Aug | Sep | Oct | Nov | Dec | Total |
|------|------------------------|-----|-----|-----|-----|-----|-----|-----|-----|-----|-----|-----|-----|-------|
| 2021 | Detained               | 23  | 25  | 24  | 32  | 30  | 27  | 19  | 24  | 21  | 23  | 32  | 20  | 300   |
|      | Released               | 5   | 7   | 5   | 3   | 12  | 7   | 7   | 10  | 9   | 9   | 20  | 7   | 101   |
|      | Total                  | 28  | 32  | 29  | 35  | 42  | 34  | 26  | 34  | 30  | 32  | 52  | 27  | 401   |
|      | Detained %             | 82% | 78% | 83% | 91% | 71% | 79% | 73% | 71% | 70% | 72% | 62% | 74% | 75%   |
| 2022 | Detained               | 24  | 24  | 31  | 40  | 38  | 32  | 25  | 20  | 32  | 36  | 24  | 19  | 345   |
|      | Released               | 7   | 8   | 7   | 7   | 7   | 9   | 10  | 5   | 10  | 6   | 11  | 6   | 93    |
|      | Total                  | 31  | 32  | 38  | 47  | 45  | 41  | 35  | 25  | 42  | 42  | 35  | 25  | 438   |
|      | Detained %             | 77% | 75% | 82% | 85% | 84% | 78% | 71% | 80% | 76% | 86% | 69% | 76% | 79%   |
| 2023 | Detained               | 28  | 40  | 36  | 32  | 39  | 21  | 26  | 38  | 43  | 33  | 31  | 16  | 383   |
|      | Released               | 9   | 16  | 16  | 17  | 10  | 11  | 12  | 11  | 21  | 11  | 17  | 12  | 163   |
|      | Total                  | 37  | 56  | 52  | 49  | 49  | 32  | 38  | 49  | 64  | 44  | 48  | 28  | 546   |
|      | Detained %             | 76% | 71% | 69% | 65% | 80% | 66% | 68% | 78% | 67% | 75% | 65% | 57% | 70%   |