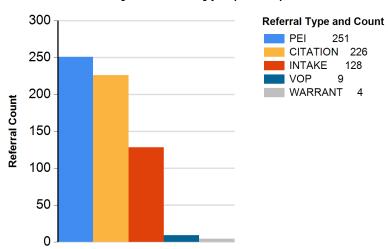

#### **By Youth Residence City (Count)**

Report Calendar Year: 2023 From 10/1/2023 To 12/31/2023

By Referral Type (%)

By Major Offense Category (%)

#### By Referral Type (Count)

By Major Offense Category (Count)

Report Calendar Year: 2023 From 10/1/2023 To 12/31/2023

Top 10 Overall Offenses by Subcategory

| Rank | Subcategory                    | Referral<br>Count |
|------|--------------------------------|-------------------|
| 1    | MISD ASSAULT, FIGHTING         | 81                |
| 2    | THEFT, PETTY; BURGLARY TOOLS   | 51                |
| 3    | OBSTRCT,RESI ARRST,DSTRB PEACE | 42                |
| 4    | FELONY ASSAULT: ADW            | 40                |
| 5    | ROBBERY                        | 38                |
| 6    | THEFT, AUTO                    | 33                |
| 7    | OTHER FELONY SEX OFFENSE       | 26                |
| 8    | OTHER MISDEMEANORS             | 24                |
| 9    | TRESPASSING PRIVATE PROPERTY   | 22                |
| 9    | MISD OTHER SEX OFFENSES        | 22                |