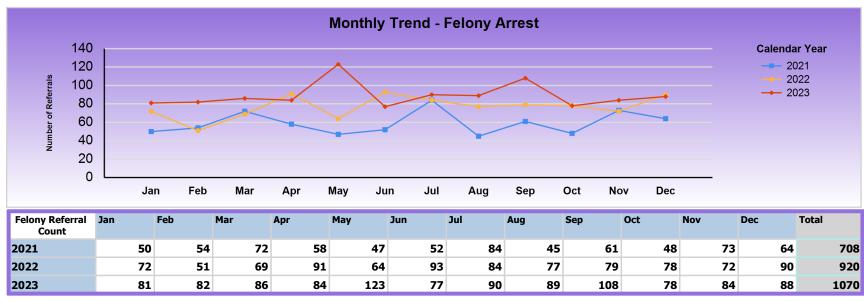

| Intake | Jan | Feb | Mar | Apr | May | Jun | Jul | Aug | Sep | Oct | Nov | Dec | Total |
|--------|-----|-----|-----|-----|-----|-----|-----|-----|-----|-----|-----|-----|-------|
| 2021   | 34  | 39  | 41  | 32  | 41  | 41  | 18  | 32  | 35  | 36  | 42  | 39  | 430   |
| 2022   | 36  | 42  | 48  | 51  | 54  | 43  | 37  | 43  | 64  | 64  | 48  | 41  | 571   |
| 2023   | 94  | 50  | 49  | 64  | 71  | 45  | 63  | 64  | 74  | 56  | 61  | 45  | 736   |





|      | Count      | Jan | Feb | Mar | Apr | May | Jun  | Jul  | Aug | Sep | Oct | Nov | Dec | Total |
|------|------------|-----|-----|-----|-----|-----|------|------|-----|-----|-----|-----|-----|-------|
| 2021 | Detained   | 32  | 36  | 36  | 29  | 40  | 38   | 18   | 29  | 28  | 31  | 33  | 33  | 383   |
|      | Released   |