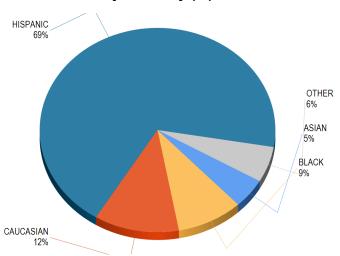

# **KEY ARREST DEMOGRAPHICS**

Report Calendar Year: 2023 From 10/1/2023 To 12/31/2023

By Ethnicity (%)

By Age (%)

By Ethnicity (Count)

By Age (Count)

Report Calendar Year: 2023 From 10/1/2023 To 12/31/2023

By Gender (%)