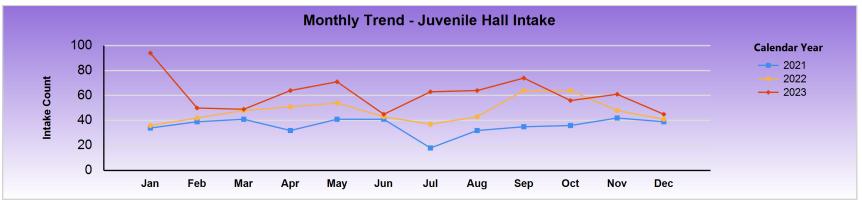

| Intake | Jan | Feb | Mar | Apr | May | Jun | Jul | Aug | Sep | Oct | Nov | Dec | Total |
|--------|-----|-----|-----|-----|-----|-----|-----|-----|-----|-----|-----|-----|-------|
| 2021   | 34  | 39  | 41  | 32  | 41  | 41  | 18  | 32  | 35  | 36  | 42  | 39  | 430   |
| 2022   | 36  | 42  | 48  | 51  | 54  | 43  | 37  | 43  | 64  | 64  | 48  | 41  | 571   |
| 2023   | 94  | 50  | 49  | 64  | 71  | 45  | 63  | 64  | 74  | 56  | 61  | 45  | 736   |