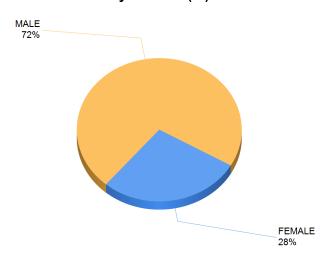

# **KEY ARREST DEMOGRAPHICS**

Report Calendar Year: 2023 From 10/1/2023 To 12/31/2023

By Ethnicity (%)

By Age (%)

By Ethnicity (Count)

By Age (Count)

Report Calendar Year: 2023 From 10/1/2023 To 12/31/2023

By Gender (%)