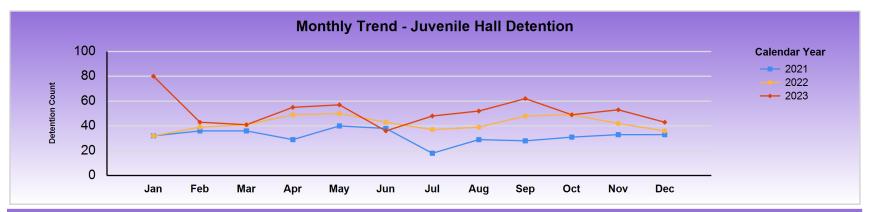

|      | <b>Detention Count</b> | Jan | Feb | Mar | Apr | May | Jun | Jul | Aug | Sep | Oct | Nov | Dec | Total |
|------|------------------------|-----|-----|-----|-----|-----|-----|-----|-----|-----|-----|-----|-----|-------|
| 2021 | Detained               | 23  | 25  | 24  | 32  | 30  | 27  | 19  | 24  | 21  | 23  | 32  | 20  | 300   |
|      | Released               | 5   | 7   | 5   | 3   | 12  | 7   | 7   | 10  | 9   | 9   | 20  | 7   | 101   |
|      | Total                  | 28  | 32  | 29  | 35  | 42  | 34  | 26  | 34  | 30  | 32  | 52  | 27  | 401   |
|      | Detained %             | 82% | 78% | 83% | 91% | 71% | 79% | 73% | 71% | 70% | 72% | 62% | 74% | 75%   |
| 2022 | Detained               | 24  | 24  | 31  | 40  | 38  | 32  | 25  | 20  | 32  | 36  | 24  | 19  | 345   |
|      | Released               | 7   | 8   | 7   | 7   | 7   | 9   | 10  | 5   | 10  | 6   | 11  | 6   | 93    |
|      | Total                  | 31  | 32  | 38  | 47  | 45  | 41  | 35  | 25  | 42  | 42  | 35  | 25  | 438   |
|      | Detained %             | 77% | 75% | 82% | 85% | 84% | 78% | 71% | 80% | 76% | 86% | 69% | 76% | 79%   |
| 2023 | Detained               | 28  | 40  | 36  | 32  | 39  | 21  | 26  | 38  | 43  | 33  | 31  | 16  | 383   |
|      | Released               | 9   | 16  | 16  | 17  | 10  | 11  | 12  | 11  | 21  | 11  | 17  | 12  | 163   |
|      | Total                  | 37  | 56  | 52  | 49  | 49  | 32  | 38  | 49  | 64  | 44  | 48  | 28  | 546   |
|      | Detained %             | 76% | 71% | 69% | 65% | 80% | 66% | 68% | 78% | 67% | 75% | 65% | 57% | 70%   |