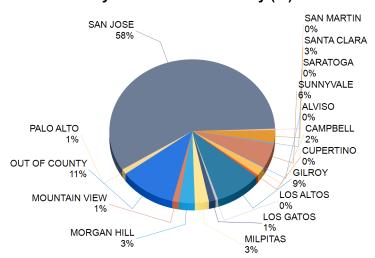

By Youth Residence City (%)

#### **By Youth Residence City (Count)**

Report Calendar Year: 2023 From 10/1/2023 To 12/31/2023

By Referral Type (%)

By Major Offense Category (%)