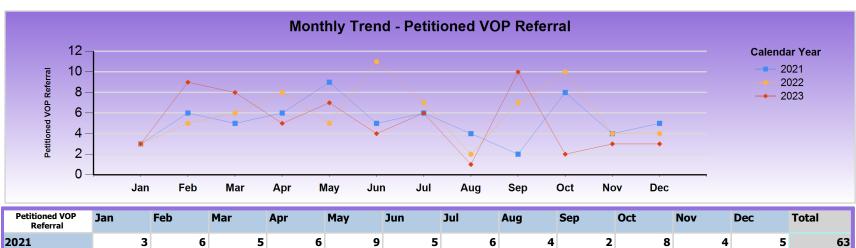

| 41  | 450   |
| 2023                  | 32  | 28  | 46  | 42  | 50  | 56  | 40  | 40  | 41  | 43  | 32  | 51  | 501   |



| JH, Ranch, CJ, CDCR<br>Commitment | Jan | Feb | Mar | Apr | Мау | Jun | Jul | Aug | Sep | Oct | Nov | Dec | Total |
|-----------------------------------|-----|-----|-----|-----|-----|-----|-----|-----|-----|-----|-----|-----|-------|
| 2021                              | 22  | 24  | 20  | 28  | 25  | 15  | 16  | 13  | 10  | 12  | 19  | 9   | 213   |
| 2022                              | 4   | 10  | 13  | 6   | 7   | 16  | 16  | 8   | 11  | 10  | 5   | 6   | 112   |
| 2023                              | 2   | 4   | 14  | 5   | 6   | 14  | 7   | 4   | 10  | 6   | 9   | 9   | 90    |



## **County of Santa Clara**

Report Calendar Year: 2023
Report Month: December





Report Calendar Year: 2023 From 10/1/2023 To 12/31/2023

# **KEY ARREST DEMOGRAPHICS**



Report Calendar Year: 2023 From 10/1/2023 To 12/31/2023

By Ethnicity (%)



By Age (%)



By Ethnicity (Count)



By Age (Count)





Report Calendar Year: 2023 From 10/1/2023 To 12/31/2023

By Gender (%)



By Youth Residence City (%)







#### By Referral Agency (%)





Report Calendar Year: 2023 From 10/1/2023 To 12/31/2023

#### **By Youth Residence City (Count)**





Report Calendar Year: 2023 From 10/1/2023 To 12/31/2023

By Referral Type (%)



By Major Offense Category (%)



#### By Referral Type (Count)



By Major Offense Category (Count)





Report Calendar Year: 2023 From 10/1/2023 To 12/31/2023

Top 10 Overall Offenses by Subcategory



| Rank | Subcategory                    |