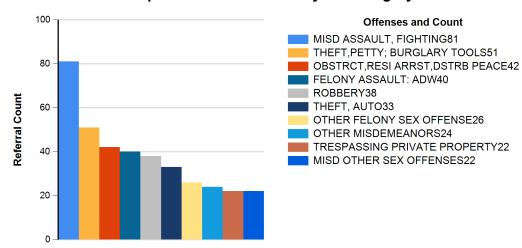

#### By Referral Type (Count)

By Major Offense Category (Count)

Report Calendar Year: 2023 From 10/1/2023 To 12/31/2023

Top 10 Overall Offenses by Subcategory

| Rank | Subcategory                    | Referral<br>Count |
|------|--------------------------------|-------------------|
| 1    | MISD ASSAULT, FIGHTING         | 81                |
| 2    | THEFT, PETTY; BURGLARY TOOLS   | 51                |
| 3    | OBSTRCT,RESI ARRST,DSTRB PEACE | 42                |
| 4    | FELONY ASSAULT: ADW            | 40                |
| 5    | ROBBERY                        | 38                |
| 6    | THEFT, AUTO                    | 33                |
| 7    | OTHER FELONY SEX OFFENSE       | 26                |
| 8    | OTHER MISDEMEANORS             | 24                |
| 9    | TRESPASSING PRIVATE PROPERTY   | 22                |
| 9    | MISD OTHER SEX OFFENSES        | 22                |