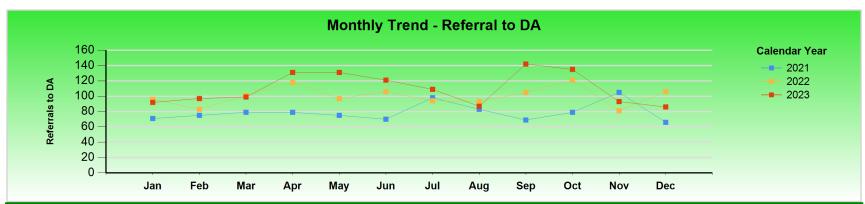

| Referral to DA | Jan | Feb | Mar | Apr | May | Jun | Jul | Aug | Sep | Oct | Nov | Dec | Total |
|----------------|-----|-----|-----|-----|-----|-----|-----|-----|-----|-----|-----|-----|-------|
| 2021           | 71  | 75  | 79  | 79  | 75  | 70  | 98  | 83  | 69  | 79  | 105 | 66  | 949   |
| 2022           | 96  | 83  | 101 | 118 | 97  | 106 | 94  | 93  | 105 | 121 | 81  | 106 | 1201  |
| 2023           | 92  | 97  | 99  | 131 | 131 | 121 | 109 | 87  | 142 | 135 | 93  | 86  | 1323  |