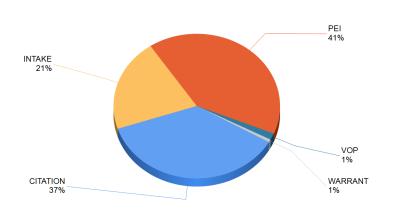

#### **By Youth Residence City (Count)**

Report Calendar Year: 2023 From 10/1/2023 To 12/31/2023

By Referral Type (%)

By Major Offense Category (%)

#### By Referral Type (Count)

By Major Offense Category (Count)

Report Calendar Year: 2023 From 10/1/2023 To 12/31/2023

Top 10 Overall Offenses by Subcategory

| Rank | Subcategory                    | Referral<br>Count |
|------|--------------------------------|-------------------|
| 1    | MISD ASSAULT, FIGHTING         | 81                |
| 2    | THEFT, PETTY; BURGLARY TOOLS   | 51                |
| 3    | OBSTRCT,RESI ARRST,DSTRB PEACE | 42                |
| 4    | FELONY ASSAULT: ADW            | 40                |
| 5    | ROBBERY                        | 38                |
| 6    | THEFT, AUTO                    | 33                |
| 7    | OTHER FELONY SEX OFFENSE       | 26                |
| 8    | OTHER MISDEMEANORS             | 24                |
| 9    | TRESPASSING PRIVATE PROPERTY   | 22                |
| 9    | MISD OTHER SEX OFFENSES        | 22                |