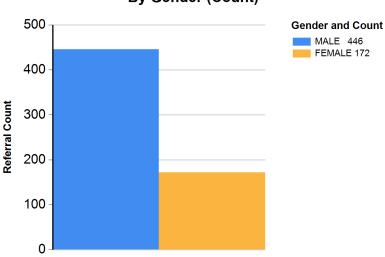

# **KEY ARREST DEMOGRAPHICS**

Report Calendar Year: 2023 From 10/1/2023 To 12/31/2023

By Ethnicity (%)

By Age (%)

By Ethnicity (Count)

By Age (Count)

Report Calendar Year: 2023 From 10/1/2023 To 12/31/2023

By Gender (%)