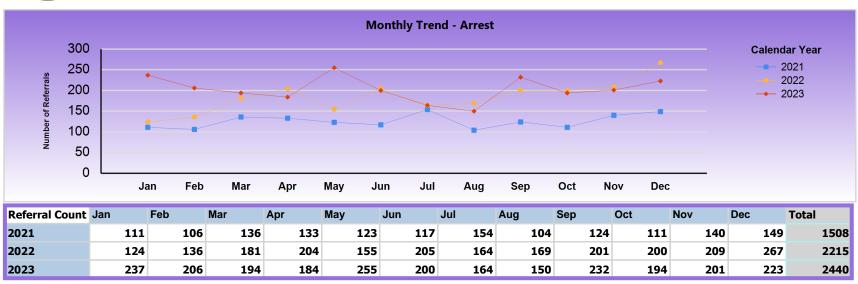

| Referral to DA | Jan | Feb | Mar | Apr | May | Jun | Jul | Aug | Sep | Oct | Nov | Dec | Total |
|----------------|-----|-----|-----|-----|-----|-----|-----|-----|-----|-----|-----|-----|-------|
| 2021           | 71  | 75  | 79  | 79  | 75  | 70  | 98  | 83  | 69  | 79  | 105 | 66  | 949   |
| 2022           | 96  | 83  | 101 | 118 | 97  | 106 | 94  | 93  | 105 | 121 | 81  | 106 | 1201  |
| 2023           | 92  | 97  | 99  | 131 | 131 | 121 | 109 | 87  | 142 | 135 | 93  | 86  | 1323  |