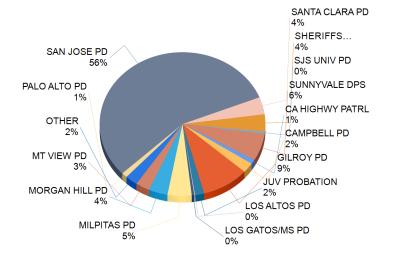

#### By Referral Agency (%)

Report Calendar Year: 2023 From 10/1/2023 To 12/31/2023