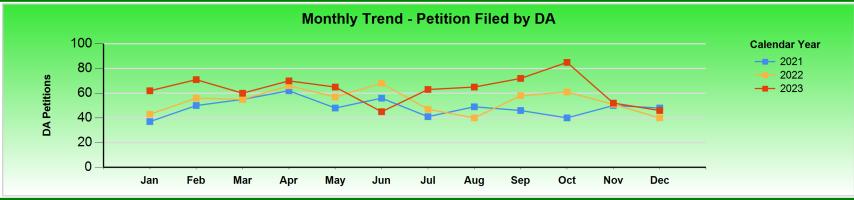

| Petition Filed by DA | Jan | Feb | Mar | Apr | May | Jun | Jul | Aug | Sep | Oct | Nov | Dec | Total |
|----------------------|-----|-----|-----|-----|-----|-----|-----|-----|-----|-----|-----|-----|-------|
| 2021                 | 37  | 50  | 55  | 62  | 48  | 56  | 41  | 49  | 46  | 40  | 50  | 48  | 582   |
| 2022                 | 43  | 56  | 55  | 66  | 57  | 68  | 47  | 40  | 58  | 61  | 51  | 40  | 642   |
| 2023                 | 62  | 71  | 60  | 70  | 65  | 45  | 63  | 65  | 72  | 85  | 52  | 46  | 756   |