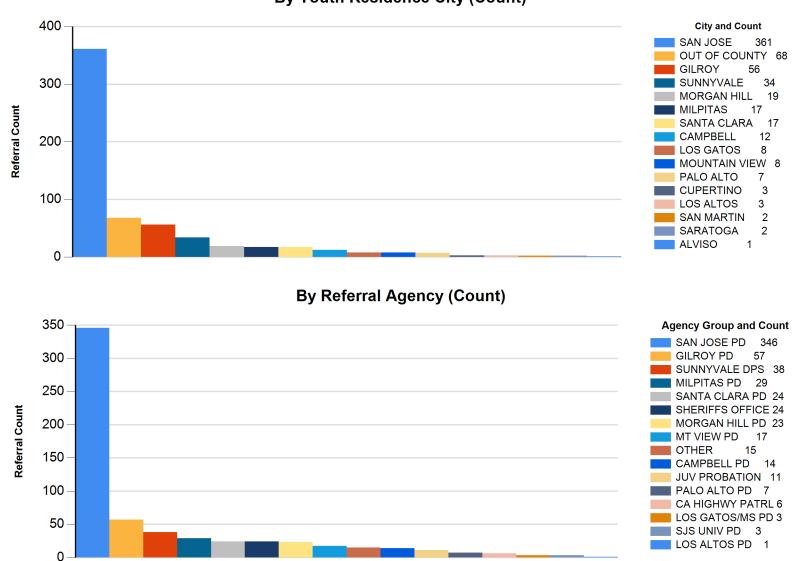

By Youth Residence City (%)

#### **By Youth Residence City (Count)**

Report Calendar Year: 2023 From 10/1/2023 To 12/31/2023

By Referral Type (%)

By Major Offense Category (%)

#### By Referral Agency (%)

Report Calendar Year: 2023 From 10/1/2023 To 12/31/2023