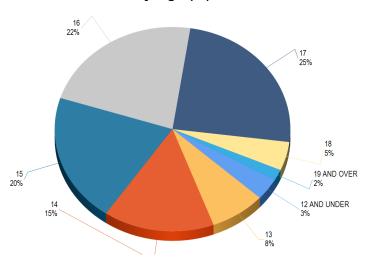

# **KEY ARREST DEMOGRAPHICS**

Report Calendar Year: 2023 From 10/1/2023 To 12/31/2023

By Ethnicity (%)

By Age (%)

By Ethnicity (Count)

By Age (Count)

Report Calendar Year: 2023 From 10/1/2023 To 12/31/2023

By Gender (%)