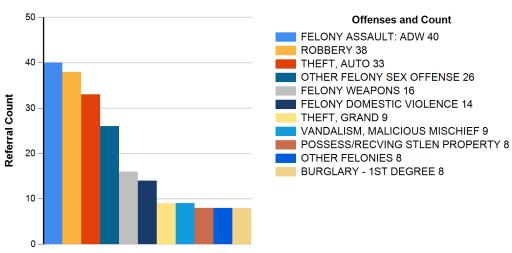

Top 10 Felony Offenses by Subcategory

| Rank | Subcategory                    | Referral<br>Count |
|------|--------------------------------|-------------------|
| 1    | FELONY ASSAULT: ADW            | 40                |
| 2    | ROBBERY                        | 38                |
| 3    | THEFT, AUTO                    | 33                |
| 4    | OTHER FELONY SEX OFFENSE       | 26                |
| 5    | FELONY WEAPONS                 | 16                |
| 6    | FELONY DOMESTIC VIOLENCE       | 14                |
| 7    | THEFT, GRAND                   | 9                 |
| 7    | VANDALISM, MALICIOUS MISCHIEF  | 9                 |
| 9    | POSSESS/RECVING STLEN PROPERTY | 8                 |
| 9    | OTHER FELONIES                 | 8                 |
| 9    | BURGLARY - 1ST DEGREE          | 8                 |