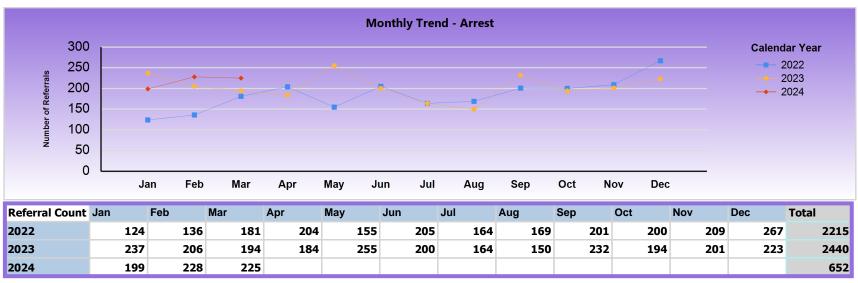

Report Calendar Year: 2024
Report Month: March







Report Calendar Year: 2024

**Report Month: March** 



| Intake | Jan | Feb | Mar | Apr | May | Jun | Jul | Aug | Sep | Oct | Nov | Dec | Total |
|--------|-----|-----|-----|-----|-----|-----|-----|-----|-----|-----|-----|-----|-------|
| 2022   | 36  | 42  | 48  | 51  | 54  | 43  | 37  | 43  | 64  | 64  | 48  | 41  | 571   |
| 2023   | 94  | 50  | 49  | 64  | 71  | 45  | 63  | 64  | 74  | 56  | 61  | 45  | 736   |
| 2024   | 51  | 61  | 60  |     |     |     |     |     |     |     |     |     | 172   |



Report Calendar Year: 2024

**Report Month: March** 



|      | Count      | Jan | Feb | Mar | Apr | May | Jun  | Jul  | Aug | Sep | Oct | Nov | Dec | Total |
|------|------------|-----|-----|-----|-----|-----|------|------|-----|-----|-----|-----|-----|-------|
| 2022 | Detaine