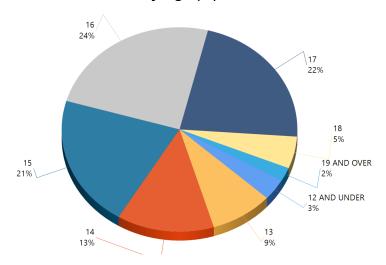

# **KEY ARREST DEMOGRAPHICS**

Report Calendar Year: 2024 From 1/1/2024 To 3/31/2024

By Ethnicity (%)

By Age (%)

By Ethnicity (Count)

By Age (Count)

Report Calendar Year: 2024 From 1/1/2024 To 3/31/2024

By Gender (%)