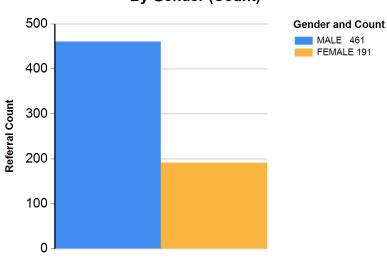

# **KEY ARREST DEMOGRAPHICS**

Report Calendar Year: 2024 From 1/1/2024 To 3/31/2024

By Ethnicity (%)

By Age (%)

By Ethnicity (Count)

By Age (Count)

Report Calendar Year: 2024 From 1/1/2024 To 3/31/2024

By Gender (%)

By Youth Residence City (%)

By Gender (Count)

By Referral Agency (%)

Report Calendar Year: 2024 From 1/1/2024 To 3/31/2024