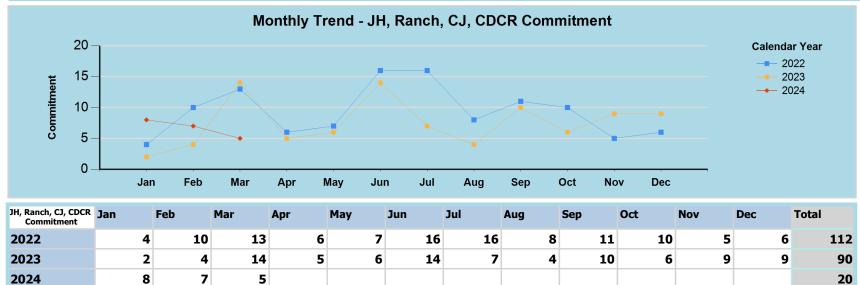

## **County of Santa Clara**

Report Calendar Year: 2024

**Report Month: March** 

Report Calendar Year: 2024 From 1/1/2024 To 3/31/2024