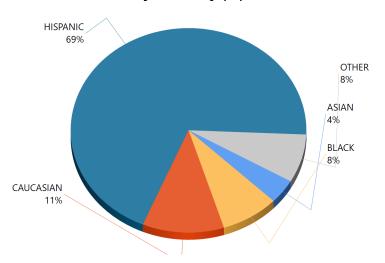

# **KEY ARREST DEMOGRAPHICS**

Report Calendar Year: 2024 From 1/1/2024 To 3/31/2024

By Ethnicity (%)

By Age (%)

By Ethnicity (Count)

By Age (Count)

Report Calendar Year: 2024 From 1/1/2024 To 3/31/2024

By Gender (%)