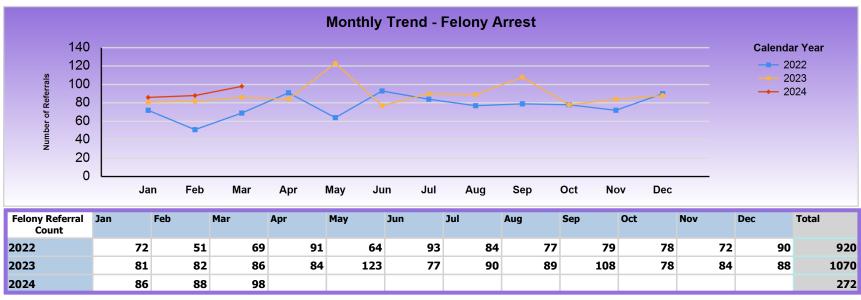

Report Calendar Year: 2024
Report Month: March

Report Calendar Year: 2024

**Report Month: March** 

| Intake | Jan | Feb | Mar | Apr | May | Jun | Jul | Aug | Sep | Oct | Nov | Dec | Total |
|--------|-----|-----|-----|-----|-----|-----|-----|-----|-----|-----|-----|-----|-------|
| 2022   | 36  | 42  | 48  | 51  | 54  | 43  | 37  | 43  | 64  | 64  | 48  | 41  | 571   |
| 2023   | 94  | 50  | 49  | 64  | 71  | 45  | 63  | 64  | 74  | 56  | 61  | 45  | 736   |
| 2024   | 51  | 61  | 60  |     |     |     |     |     |     |     |     |     | 172   |