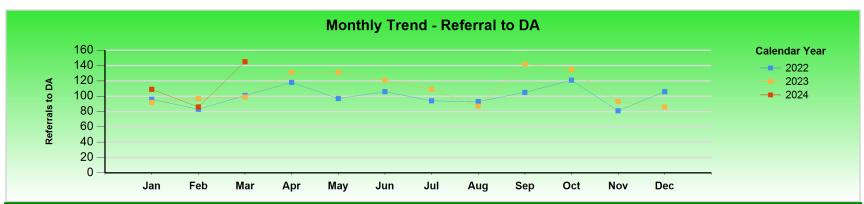

Report Calendar Year: 2024 Report Month: March

| Referral to DA | Jan | Feb | Mar | Apr | May | Jun | Jul | Aug | Sep | Oct | Nov | Dec | Total |
|----------------|-----|-----|-----|-----|-----|-----|-----|-----|-----|-----|-----|-----|-------|
| 2022           | 96  | 83  | 101 | 118 | 97  | 106 | 94  | 93  | 105 | 121 | 81  | 106 | 1201  |
| 2023           | 92  | 97  | 99  | 131 | 131 | 121 | 109 | 87  | 142 | 135 | 93  | 86  | 1323  |
| 2024           | 109 | 86  | 145 |     |     |     |     |     |     |     |     |     | 340   |