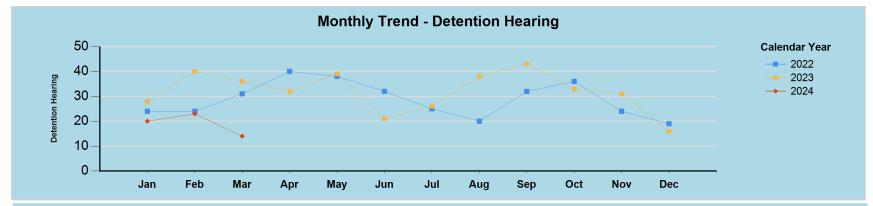

Report Calendar Year: 2024

Report Month: March

|      | Detention Count | Jan | Feb | Mar | Apr | May | Jun | Jul | Aug | Sep | Oct | Nov | Dec | Total |
|------|-----------------|-----|-----|-----|-----|-----|-----|-----|-----|-----|-----|-----|-----|-------|
| 2022 | Detained        | 24  | 24  | 31  | 40  | 38  | 32  | 25  | 20  | 32  | 36  | 24  | 19  | 345   |
|      | Released        | 7   | 8   | 7   | 7   | 7   | 9   | 10  | 5   | 10  | 6   | 11  | 6   | 93    |
|      | Total           | 31  | 32  | 38  | 47  | 45  | 41  | 35  | 25  | 42  | 42  | 35  | 25  | 438   |
|      | Detained %      | 77% | 75% | 82% | 85% | 84% | 78% | 71% | 80% | 76% | 86% | 69% | 76% | 79%   |
| 2023 | Detained        | 28  | 40  | 36  | 32  | 39  | 21  | 26  | 38  | 43  | 33  | 31  | 16  | 383   |
|      | Released        | 9   | 16  | 16  | 17  | 10  | 11  | 12  | 11  | 21  | 11  | 17  | 12  | 163   |
|      | Total           | 37  | 56  | 52  | 49  | 49  | 32  | 38  | 49  | 64  | 44  | 48  | 28  | 546   |
|      | Detained %      | 76% | 71% | 69% | 65% | 80% | 66% | 68% | 78% | 67% | 75% | 65% | 57% | 70%   |
| 2024 | Detained        | 20  | 23  | 14  |     |     |     |     |     |     |     |     |     | 57    |
|      | Released        | 27  | 17  | 22  |     |     |     |     |     |     |     |     |     | 66    |
|      | Total           | 47  | 40  | 36  |     |     |     |     |     |     |     |     |     | 123   |
|      | Detained %      | 43% | 58% | 39% |     |     |     |     |     |     |     |     |     | 46%   |