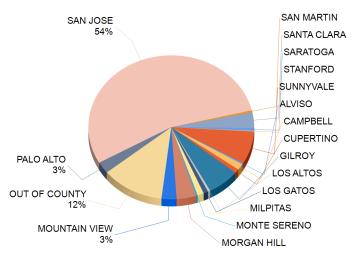

By Youth Residence City (%)

By Gender (Count)

By Referral Agency (%)

Report Calendar Year: 2024 From 1/1/2024 To 3/31/2024