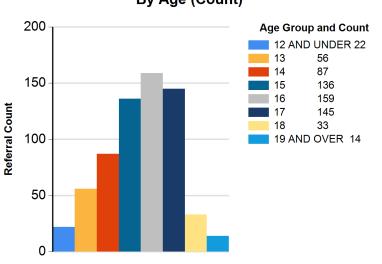

# **KEY ARREST DEMOGRAPHICS**

Report Calendar Year: 2024 From 1/1/2024 To 3/31/2024

By Ethnicity (%)

By Age (%)

By Ethnicity (Count)

By Age (Count)

Report Calendar Year: 2024 From 1/1/2024 To 3/31/2024

By Gender (%)