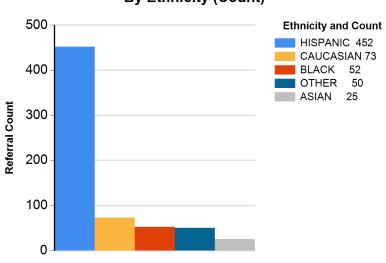

# **KEY ARREST DEMOGRAPHICS**

Report Calendar Year: 2024 From 1/1/2024 To 3/31/2024

By Ethnicity (%)

By Age (%)

By Ethnicity (Count)

By Age (Count)

Report Calendar Year: 2024 From 1/1/2024 To 3/31/2024

By Gender (%)