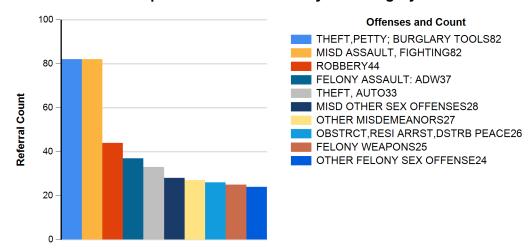

#### By Referral Type (Count)

By Major Offense Category (Count)

Report Calendar Year: 2024 From 1/1/2024 To 3/31/2024

Top 10 Overall Offenses by Subcategory

| Rank | Subcategory                    | Referral<br>Count |
|------|--------------------------------|-------------------|
| 1    | THEFT, PETTY; BURGLARY TOOLS   | 82                |
| 1    | MISD ASSAULT, FIGHTING         | 82                |
| 3    | ROBBERY                        | 44                |
| 4    | FELONY ASSAULT: ADW            | 37                |
| 5    | THEFT, AUTO                    | 33                |
| 6    | MISD OTHER SEX OFFENSES        | 28                |
| 7    | OTHER MISDEMEANORS             | 27                |
| 8    | OBSTRCT,RESI ARRST,DSTRB PEACE | 26                |
| 9    | FELONY WEAPONS                 | 25                |
| 10   | OTHER FELONY SEX OFFENSE       | 24                |