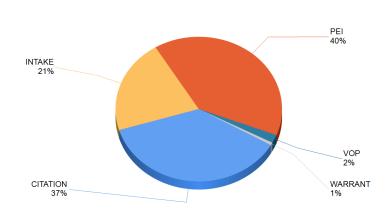

#### **By Youth Residence City (Count)**

0

LOS ALTOS PD 2

Report Calendar Year: 2024 From 1/1/2024 To 3/31/2024

By Referral Type (%)

By Major Offense Category (%)

#### By Referral Type (Count)

By Major Offense Category (Count)

Report Calendar Year: 2024 From 1/1/2024 To 3/31/2024

Top 10 Overall Offenses by Subcategory

| Rank | Subcategory                    | Referral<br>Count |
|------|--------------------------------|-------------------|
| 1    | THEFT, PETTY; BURGLARY TOOLS   | 82                |
| 1    | MISD ASSAULT, FIGHTING         | 82                |
| 3    | ROBBERY                        | 44                |
| 4    | FELONY ASSAULT: ADW            | 37                |
| 5    | THEFT, AUTO                    | 33                |
| 6    | MISD OTHER SEX OFFENSES        | 28                |
| 7    | OTHER MISDEMEANORS             | 27                |
| 8    | OBSTRCT,RESI ARRST,DSTRB PEACE | 26                |
| 9    | FELONY WEAPONS                 | 25                |
| 10   | OTHER FELONY SEX OFFENSE       | 24                |