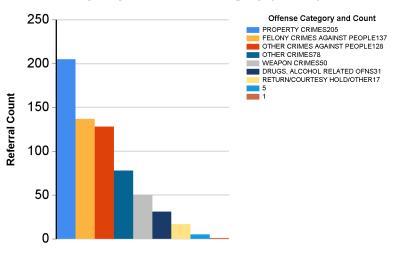

#### By Referral Type (Count)

By Major Offense Category (Count)

Report Calendar Year: 2024 From 1/1/2024 To 3/31/2024

Top 10 Overall Offenses by Subcategory

| Rank | Subcategory                    | Referral<br>Count |
|------|--------------------------------|-------------------|
| 1    | THEFT, PETTY; BURGLARY TOOLS   | 82                |
| 1    | MISD ASSAULT, FIGHTING         | 82                |
| 3    | ROBBERY                        | 44                |
| 4    | FELONY ASSAULT: ADW            | 37                |
| 5    | THEFT, AUTO                    | 33                |
| 6    | MISD OTHER SEX OFFENSES        | 28                |
| 7    | OTHER MISDEMEANORS             | 27                |
| 8    | OBSTRCT,RESI ARRST,DSTRB PEACE | 26                |
| 9    | FELONY WEAPONS                 | 25                |
| 10   | OTHER FELONY SEX OFFENSE       | 24                |