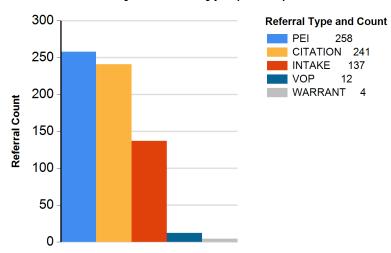

#### **By Youth Residence City (Count)**

0

LOS ALTOS PD 2

Report Calendar Year: 2024 From 1/1/2024 To 3/31/2024

By Referral Type (%)

By Major Offense Category (%)