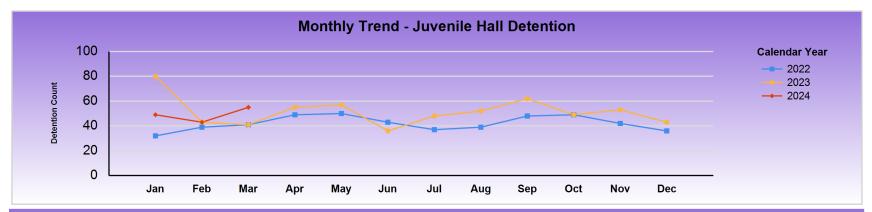

Report Calendar Year: 2024

Report Month: March

|      | Detention Count | Jan | Feb | Mar | Apr | May | Jun | Jul | Aug | Sep | Oct | Nov | Dec | Total |
|------|-----------------|-----|-----|-----|-----|-----|-----|-----|-----|-----|-----|-----|-----|-------|
| 2022 | Detained        | 24  | 24  | 31  | 40  | 38  | 32  | 25  | 20  | 32  | 36  | 24  | 19  | 345   |
|      | Released        | 7   | 8   | 7   | 7   | 7   | 9   | 10  | 5   | 10  | 6   | 11  | 6   | 93    |
|      | Total           | 31  | 32  | 38  | 47  | 45  | 41  | 35  | 25  | 42  | 42  | 35  | 25  | 438   |
|      | Detained %      | 77% | 75% | 82% | 85% | 84% | 78% | 71% | 80% | 76% | 86% | 69% | 76% | 79%   |
| 2023 | Detained        | 28  | 40  | 36  | 32  | 39  | 21  | 26  | 38  | 43  | 33  | 31  | 16  | 383   |
|      | Released        | 9   | 16  | 16  | 17  | 10  | 11  | 12  | 11  | 21  | 11  | 17  | 12  | 163   |
|      | Total           | 37  | 56  | 52  | 49  | 49  | 32  | 38  | 49  | 64  | 44  | 48  | 28  | 546   |
|      | Detained %      | 76% | 71% | 69% | 65% | 80% | 66% | 68% | 78% | 67% | 75% | 65% | 57% | 70%   |
| 2024 | Detained        | 20  | 23  | 14  |     |     |     |     |     |     |     |     |     | 57    |
|      | Released        | 27  | 17  | 22  |     |     |     |     |     |     |     |     |     | 66    |
|      | Total           | 47  | 40  | 36  |     |     |     |     |     |     |     |     |     | 123   |
|      | Detained %      | 43% | 58% | 39% |     |     |     |     |     |     |     |     |     | 46%   |