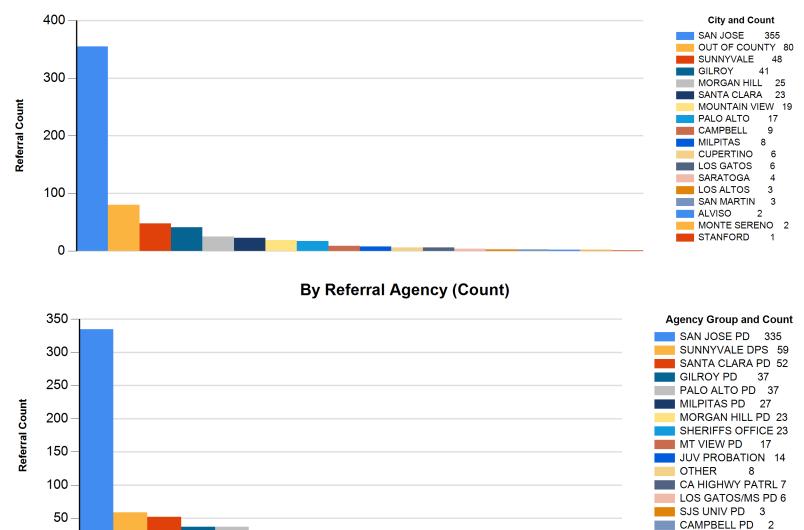

By Youth Residence City (%)

By Gender (Count)

By Referral Agency (%)

Report Calendar Year: 2024 From 1/1/2024 To 3/31/2024