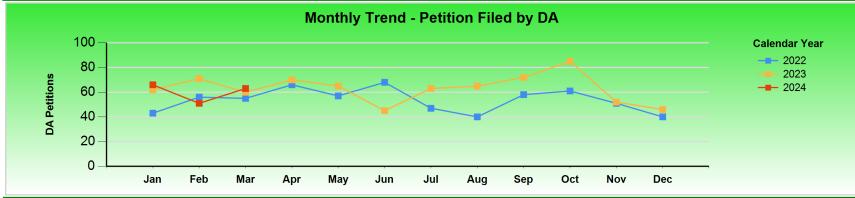

| Petition Filed by<br>DA | Jan | Feb | Mar | Apr | May | Jun | Jul | Aug | Sep | Oct | Nov | Dec | Total |
|-------------------------|-----|-----|-----|-----|-----|-----|-----|-----|-----|-----|-----|-----|-------|
| 2022                    | 43  | 56  | 55  | 66  | 57  | 68  | 47  | 40  | 58  | 61  | 51  | 40  | 642   |
| 2023                    | 62  | 71  | 60  | 70  | 65  | 45  | 63  | 65  | 72  | 85  | 52  | 46  | 756   |
| 2024                    | 66  | 51  | 63  |     |     |     |     |     |     |     |     |     | 180   |