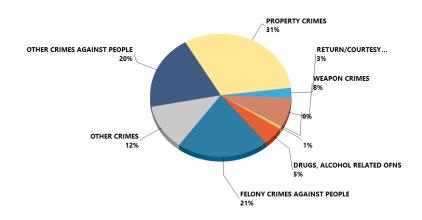

#### **By Youth Residence City (Count)**

0

LOS ALTOS PD 2

Report Calendar Year: 2024 From 1/1/2024 To 3/31/2024

By Referral Type (%)

By Major Offense Category (%)