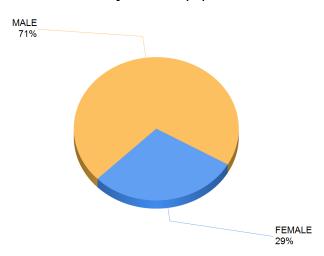

# **KEY ARREST DEMOGRAPHICS**

Report Calendar Year: 2024 From 1/1/2024 To 3/31/2024

By Ethnicity (%)

By Age (%)

By Ethnicity (Count)

By Age (Count)

Report Calendar Year: 2024 From 1/1/2024 To 3/31/2024

By Gender (%)