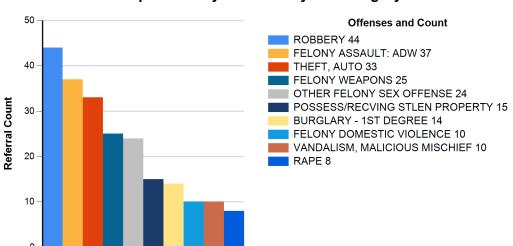

**Top 10 Felony Offenses by Subcategory** 

| Rank | Subcategory                    | Referral<br>Count |
|------|--------------------------------|-------------------|
| 1    | ROBBERY                        | 44                |
| 2    | FELONY ASSAULT: ADW            | 37                |
| 3    | THEFT, AUTO                    | 33                |
| 4    | FELONY WEAPONS                 | 25                |
| 5    | OTHER FELONY SEX OFFENSE       | 24                |
| 6    | POSSESS/RECVING STLEN PROPERTY | 15                |
| 7    | BURGLARY - 1ST DEGREE          | 14                |
| 8    | FELONY DOMESTIC VIOLENCE       | 10                |
| 8    | VANDALISM, MALICIOUS MISCHIEF  | 10                |
| 10   | RAPE                           | 8                 |