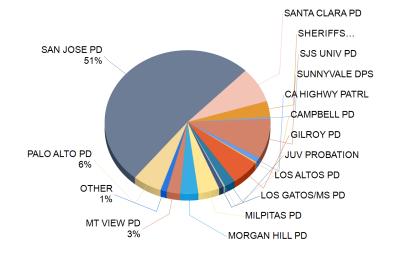

By Youth Residence City (%)

By Gender (Count)

By Referral Agency (%)

Report Calendar Year: 2024 From 1/1/2024 To 3/31/2024