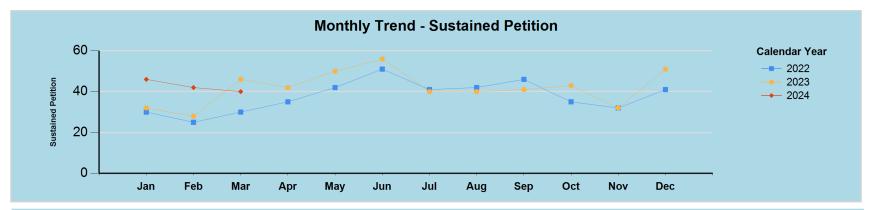

Report Calendar Year: 2024
Report Month: March

| Sustained<br>Petition | Jan | Feb | Mar | Apr | May | Jun | Jul | Aug | Sep | Oct | Nov | Dec | Total |
|-----------------------|-----|-----|-----|-----|-----|-----|-----|-----|-----|-----|-----|-----|-------|
| 2022                  | 30  | 25  | 30  | 35  | 42  | 51  | 41  | 42  | 46  | 35  | 32  | 41  | 450   |
| 2023                  | 32  | 28  | 46  | 42  | 50  | 56  | 40  | 40  | 41  | 43  | 32  | 51  | 501   |
| 2024                  | 46  | 42  | 40  |     |     |     |     |     |     |     |     |     | 128   |