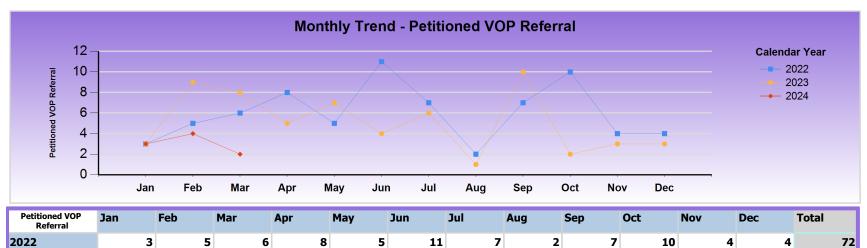

## **County of Santa Clara**

Report Calendar Year: 2024

**Report Month: March** 

Report Calendar Year: 2024 From 1/1/2024 To 3/31/2024