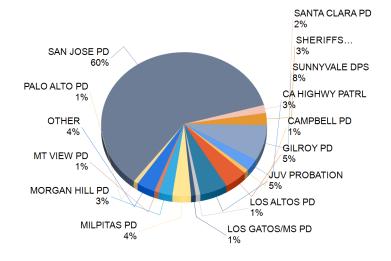

# **KEY ARREST DEMOGRAPHICS**

By Ethnicity (%)

By Age (%)

By Ethnicity (Count)

By Age (Count)

By Gender (%)

By Youth Residence City (%)

By Referral Agency (%)