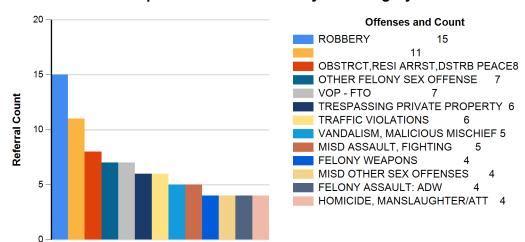

#### By Referral Type (Count)

By Major Offense Category (Count)

Report Fiscal Year: 2021
Report Month: January

Top 10 Overall Offenses by Subcategory

| Rank | Subcategory                    | Referral<br>Count |    |
|------|--------------------------------|-------------------|----|
| 1    | ROBBERY                        |                   | 15 |
| 2    |                                |                   | 11 |
| 3    | OBSTRCT,RESI ARRST,DSTRB PEACE |                   | 8  |
| 4    | OTHER FELONY SEX OFFENSE       |                   | 7  |
| 4    | VOP - FTO                      |                   | 7  |
| 6    | TRESPASSING PRIVATE PROPERTY   |                   | 6  |
| 6    | TRAFFIC VIOLATIONS             |                   | 6  |
| 8    | VANDALISM, MALICIOUS MISCHIEF  |                   | 5  |
| 8    | MISD ASSAULT, FIGHTING         |                   | 5  |
| 10   | FELONY WEAPONS                 |                   | 4  |
| 10   | MISD OTHER SEX OFFENSES        |                   | 4  |
| 10   | FELONY ASSAULT: ADW            |                   | 4  |
| 10   | HOMICIDE, MANSLAUGHTER/ATT     |                   | 4  |