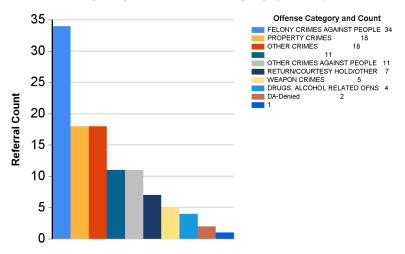

#### By Youth Residence City (Count)

Report Fiscal Year: 2021 Report Month: January

By Referral Type (%)

By Major Offense Category (%)

#### By Referral Type (Count)

By Major Offense Category (Count)

Report Fiscal Year: 2021
Report Month: January

Top 10 Overall Offenses by Subcategory

| Rank | Subcategory                    | Referral<br>Count |    |
|------|--------------------------------|-------------------|----|
| 1    | ROBBERY                        |                   | 15 |
| 2    |                                |                   | 11 |
| 3    | OBSTRCT,RESI ARRST,DSTRB PEACE |                   | 8  |
| 4    | OTHER FELONY SEX OFFENSE       |                   | 7  |
| 4    | VOP - FTO                      |                   | 7  |
| 6    | TRESPASSING PRIVATE PROPERTY   |                   | 6  |
| 6    | TRAFFIC VIOLATIONS             |                   | 6  |
| 8    | VANDALISM, MALICIOUS MISCHIEF  |                   | 5  |
| 8    | MISD ASSAULT, FIGHTING         |                   | 5  |
| 10   | FELONY WEAPONS                 |                   | 4  |
| 10   | MISD OTHER SEX OFFENSES        |                   | 4  |
| 10   | FELONY ASSAULT: ADW            |                   | 4  |
| 10   | HOMICIDE, MANSLAUGHTER/ATT     |                   | 4  |