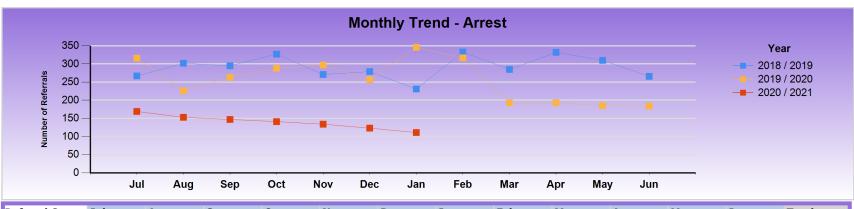

| Referral Count | Jul | Aug | Sep | Oct | Nov | Dec | Jan | Feb | Mar | Apr | Мау | Jun | Total |
|----------------|-----|-----|-----|-----|-----|-----|-----|-----|-----|-----|-----|-----|-------|
| 2018/2019      | 267 | 302 | 295 | 327 | 271 | 279 | 231 | 333 | 285 | 332 | 310 | 266 | 3498  |
| 2019/2020      | 316 | 226 | 263 | 288 | 297 | 257 | 346 | 317 | 193 | 193 | 185 | 184 | 3065  |
| 2020/2021      | 169 | 153 | 147 | 141 | 134 | 123 | 111 |     |     |     |     |     | 978   |