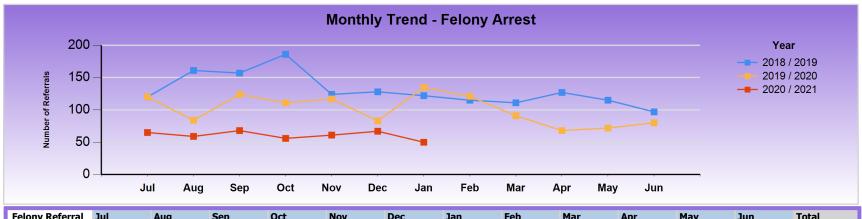

| Felony Referral<br>Count | Jul | Aug | Sep | Oct | Nov | Dec | Jan | Feb | Mar | Apr | May | Jun | Total |
|--------------------------|-----|-----|-----|-----|-----|-----|-----|-----|-----|-----|-----|-----|-------|
| 2018 / 2019              | 120 | 161 | 157 | 186 | 124 | 128 | 122 | 115 | 111 | 127 | 115 | 97  | 1563  |
| 2019 / 2020              | 120 | 84  | 124 | 111 | 117 | 83  | 135 | 121 | 91  | 68  | 72  | 80  | 1206  |
| 2020 / 2021              | 65  | 59  | 68  | 56  | 61  | 67  | 50  |     |     |     |     |     | 426   |