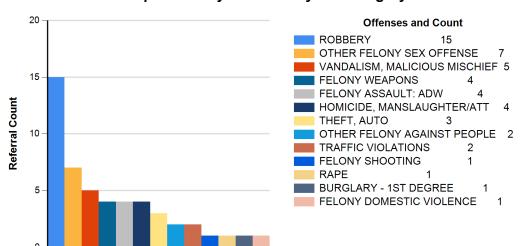

#### Top 10 Felony Offenses by Subcategory

| Rank | Subcategory                   | Referral<br>Count |
|------|-------------------------------|-------------------|
| 1    | ROBBERY                       | 15                |
| 2    | OTHER FELONY SEX OFFENSE      | 7                 |
| 3    | VANDALISM, MALICIOUS MISCHIEF | 5                 |
| 4    | FELONY WEAPONS                | 4                 |
| 4    | FELONY ASSAULT: ADW           | 4                 |
| 4    | HOMICIDE, MANSLAUGHTER/ATT    | 4                 |
| 7    | THEFT, AUTO                   | 3                 |
| 8    | OTHER FELONY AGAINST PEOPLE   | 2                 |
| 8    | TRAFFIC VIOLATIONS            | 2                 |
| 10   | FELONY SHOOTING               | 1                 |
| 10   | RAPE                          | 1                 |
| 10   | BURGLARY - 1ST DEGREE         | 1                 |
| 10   | FELONY DOMESTIC VIOLENCE      | 1                 |