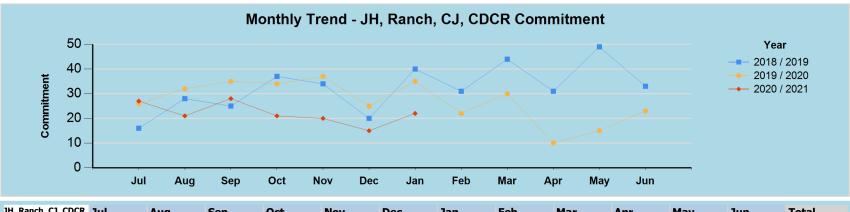

## **County of Santa Clara**

Report Fiscal Year: 2021
Report Month: January

33

39

| JH, Ranch, CJ, CDCR<br>Commitment | Jul | Aug | Sep | Oct | Nov | Dec | Jan | Feb | Mar | Apr | May | Jun | Total |
|-----------------------------------|-----|-----|-----|-----|-----|-----|-----|-----|-----|-----|-----|-----|-------|
| 2018 / 2019                       | 16  | 28  | 25  | 37  | 34  | 20  | 40  | 31  | 44  | 31  | 49  | 33  | 388   |
| 2019 / 2020                       | 26  | 32  | 35  | 34  | 37  | 25  | 35  | 22  | 30  | 10  | 15  | 23  | 324   |
| 2020 / 2021                       | 27  | 21  | 28  | 21  | 20  | 15  | 22  |     |     |     |     |     | 154   |