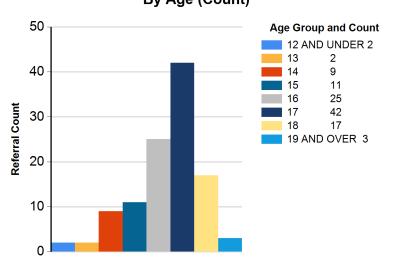

# **KEY ARREST DEMOGRAPHICS**

By Ethnicity (%)

By Age (%)

By Ethnicity (Count)

By Age (Count)

By Gender (%)

By Youth Residence City (%)

By Referral Agency (%)