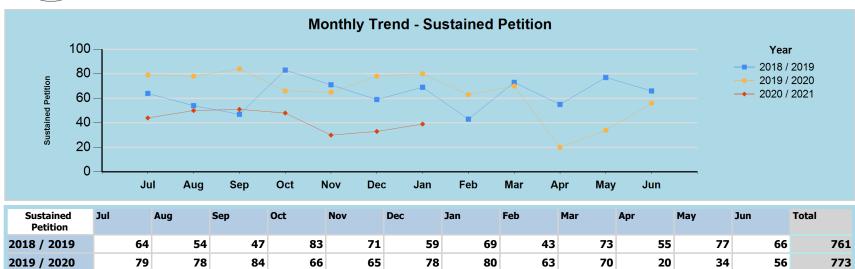

Total                  | 89  | 58  | 70  | 54  | 75  | 49  | 78  | 79  | 48  | 31  | 50  | 50  | 731   |
|        | Detained %             | 88% | 95% | 89% | 93% | 95% | 84% | 81% | 85% | 81% | 74% | 74% | 66% | 85%   |
| 2020 / | Detained               | 37  | 44  | 30  | 31  | 18  | 26  | 23  |     |     |     |     |     | 209   |
| 2021   | Released               | 5   | 16  | 14  | 10  | 5   | 3   | 5   |     |     |     |     |     | 58    |
|        | Total                  | 42  | 60  | 44  | 41  | 23  | 29  | 28  |     |     |     |     |     | 267   |
|        | Detained %             | 88% | 73% | 68% | 76% | 78% | 90% | 82% |     |     |     |     |     | 78%   |



2020 / 2021

44

50

51

48

30

## **County of Santa Clara**

Report Fiscal Year: 2021
Report Month: January





33

39

| JH, Ranch, CJ, CDCR<br>Commitment | Jul | Aug | Sep | Oct | Nov | Dec | Jan | Feb | Mar | Apr | May | Jun | Total |
|-----------------------------------|-----|-----|-----|-----|-----|-----|-----|-----|-----|-----|-----|-----|-------|
| 2018 / 2019                       | 16  | 28  | 25  | 37  | 34  | 20  | 40  | 31  | 44  | 31  | 49  | 33  | 388   |
| 2019 / 2020                       | 26  | 32  | 35  | 34  | 37  | 25  | 35  | 22  | 30  | 10  | 15  | 23  | 324   |
| 2020 / 2021                       | 27  | 21  | 28  | 21  | 20  | 15  | 22  |     |     |     |     |     | 154   |

295





| Petitioned VOP<br>Referral | Jul | Aug | Sep | Oct | Nov | Dec | Jan | Feb | Mar | Apr | Мау | Jun | Total |
|----------------------------|-----|-----|-----|-----|-----|-----|-----|-----