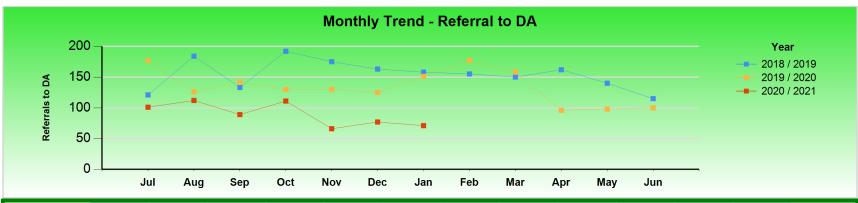

| Referral to DA | Jul | Aug | Sep | Oct | Nov | Dec | Jan | Feb | Mar | Apr | May | Jun | Total |
|----------------|-----|-----|-----|-----|-----|-----|-----|-----|-----|-----|-----|-----|-------|
| 2018 / 2019    | 121 | 184 | 133 | 192 | 175 | 163 | 158 | 155 | 150 | 162 | 140 | 115 | 1848  |
| 2019 / 2020    | 177 | 126 | 142 | 130 | 130 | 125 | 151 | 177 | 158 | 96  | 98  | 100 | 1610  |
| 2020 / 2021    | 101 | 112 | 89  | 111 | 66  | 77  | 71  |     |     |     |     |     | 627   |