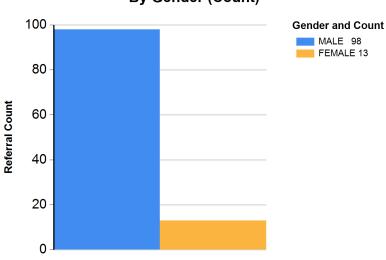

# **KEY ARREST DEMOGRAPHICS**

By Ethnicity (%)

By Age (%)

By Ethnicity (Count)

By Age (Count)

By Gender (%)

By Youth Residence City (%)

By Referral Agency (%)