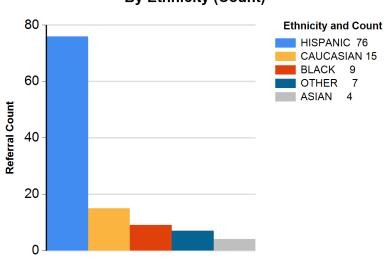

# **KEY ARREST DEMOGRAPHICS**

By Ethnicity (%)

By Age (%)

By Ethnicity (Count)

By Age (Count)

By Gender (%)

By Youth Residence City (%)

By Referral Agency (%)