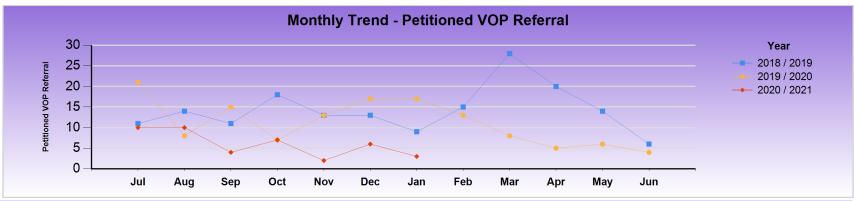

295

| Petitioned VOP<br>Referral | Jul | Aug | Sep | Oct | Nov | Dec | Jan | Feb | Mar | Apr | Мау | Jun | Total |
|----------------------------|-----|-----|-----|-----|-----|-----|-----|-----|-----|-----|-----|-----|-------|
| 2018 / 2019                | 11  | 14  | 11  | 18  | 13  | 13  | 9   | 15  | 28  | 20  | 14  | 6   | 172   |
| 2019 / 2020                | 21  | 8   | 15  | 7   | 13  | 17  | 17  | 13  | 8   | 5   | 6   | 4   | 134   |
| 2020 / 2021                | 10  | 10  | 4   | 7   | 2   | 6   | 3   |     |     |     |     |     | 42    |