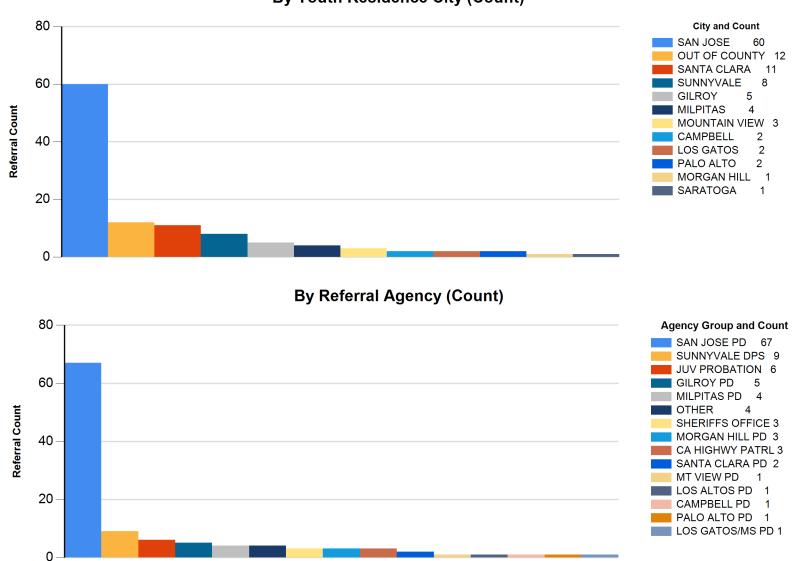

#### By Youth Residence City (Count)

Report Fiscal Year: 2021 Report Month: January

By Referral Type (%)

By Major Offense Category (%)