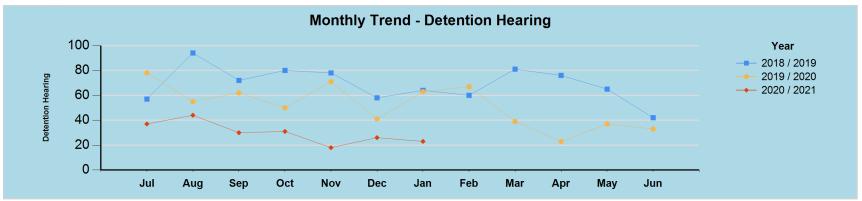

|        | <b>Detention Count</b> | Jul | Aug | Sep | Oct | Nov | Dec | Jan | Feb | Mar | Apr | May | Jun | Total |
|--------|------------------------|-----|-----|-----|-----|-----|-----|-----|-----|-----|-----|-----|-----|-------|
| 2018 / | Detained               | 57  | 94  | 72  | 80  | 78  | 58  | 64  | 60  | 81  | 76  | 65  | 42  | 827   |
| 2019   | Released               | 13  | 18  | 14  | 16  | 10  | 5   | 8   | 11  | 13  | 17  | 14  | 8   | 147   |
|        | Total                  | 70  | 112 | 86  | 96  | 88  | 63  | 72  | 71  | 94  | 93  | 79  | 50  | 974   |
|        | Detained %             | 81% | 84% | 84% | 83% | 89% | 92% | 89% | 85% | 86% | 82% | 82% | 84% | 85%   |
| 2019 / | Detained               | 78  | 55  | 62  | 50  | 71  | 41  | 63  | 67  | 39  | 23  | 37  | 33  | 619   |
| 2020   | Released               | 11  | 3   | 8   | 4   | 4   | 8   | 15  | 12  | 9   | 8   | 13  | 17  | 112   |
|        | Total                  | 89  | 58  | 70  | 54  | 75  | 49  | 78  | 79  | 48  | 31  | 50  | 50  | 731   |
|        | Detained %             | 88% | 95% | 89% | 93% | 95% | 84% | 81% | 85% | 81% | 74% | 74% | 66% | 85%   |
| 2020 / | Detained               | 37  | 44  | 30  | 31  | 18  | 26  | 23  |     |     |     |     |     | 209   |
| 2021   | Released               | 5   | 16  | 14  | 10  | 5   | 3   | 5   |     |     |     |     |     | 58    |
|        | Total                  | 42  | 60  | 44  | 41  | 23  | 29  | 28  |     |     |     |     |     | 267   |
|        | Detained %             | 88% | 73% | 68% | 76% | 78% | 90% | 82% |     |     |     |     |     | 78%   |