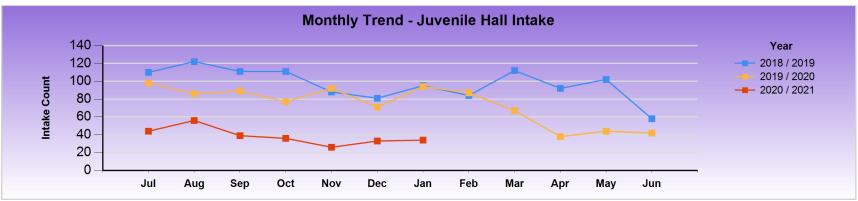

| Intake      | Jul | Aug | Sep | Oct | Nov | Dec | Jan | Feb | Mar | Apr | May | Jun | Total |
|-------------|-----|-----|-----|-----|-----|-----|-----|-----|-----|-----|-----|-----|-------|
| 2018 / 2019 | 110 | 122 | 111 | 111 | 88  | 81  | 95  | 84  | 112 | 92  | 102 | 58  | 1166  |
| 2019 / 2020 | 98  | 86  | 89  | 77  | 92  | 71  | 94  | 87  | 67  | 38  | 44  | 42  | 885   |
| 2020 / 2021 | 44  | 56  | 39  | 36  | 26  | 33  | 34  |     |     |     |     |     | 268   |