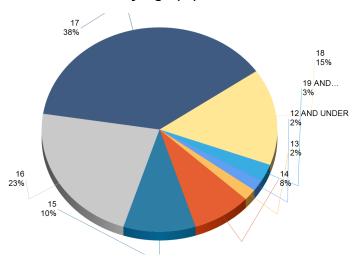

# **KEY ARREST DEMOGRAPHICS**

By Ethnicity (%)

By Age (%)

By Ethnicity (Count)

By Age (Count)

By Gender (%)

By Youth Residence City (%)

By Referral Agency (%)