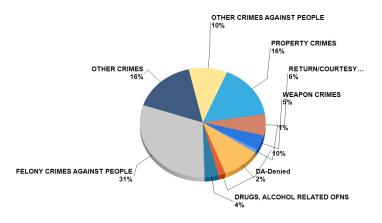

#### By Youth Residence City (Count)

Report Fiscal Year: 2021 Report Month: January

By Referral Type (%)

By Major Offense Category (%)

#### By Referral Type (Count)

By Major Offense Category (Count)

Report Fiscal Year: 2021
Report Month: January

Top 10 Overall Offenses by Subcategory

| Rank | Subcategory                    | Referral<br>Count |    |
|------|--------------------------------|-------------------|----|
| 1    | ROBBERY                        |                   | 15 |
| 2    |                                |                   | 11 |
| 3    | OBSTRCT,RESI ARRST,DSTRB PEACE |                   | 8  |
| 4    | OTHER FELONY SEX OFFENSE       |                   | 7  |
| 4    | VOP - FTO                      |                   | 7  |
| 6    | TRESPASSING PRIVATE PROPERTY   |                   | 6  |
| 6    | TRAFFIC VIOLATIONS             |                   | 6  |
| 8    | VANDALISM, MALICIOUS MISCHIEF  |                   | 5  |
| 8    | MISD ASSAULT, FIGHTING         |                   | 5  |
| 10   | FELONY WEAPONS                 |                   | 4  |
| 10   | MISD OTHER SEX OFFENSES        |                   | 4  |
| 10   | FELONY ASSAULT: ADW            |                   | 4  |
| 10   | HOMICIDE, MANSLAUGHTER/ATT     |                   | 4  |