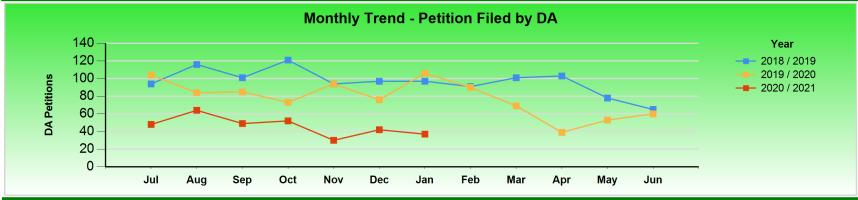

| Petition Filed by | Jul | Aug | Sep | Oct | Nov | Dec | Jan | Feb | Mar | Apr | May | Jun | Total |
|-------------------|-----|-----|-----|-----|-----|-----|-----|-----|-----|-----|-----|-----|-------|
| DA                |     |     |     |     |     |     |     |     |     |     |     |     |       |
| 2018 / 2019       | 94  | 116 | 101 | 121 | 94  | 97  | 97  | 91  | 101 | 103 | 78  | 65  | 1158  |
| 2019 / 2020       | 104 | 84  | 85  | 73  | 94  | 76  | 106 | 90  | 69  | 39  | 53  | 60  | 933   |
| 2020 / 2021       | 48  | 64  | 49  | 52  | 30  | 42  | 37  |     |     |     |     |     | 322   |