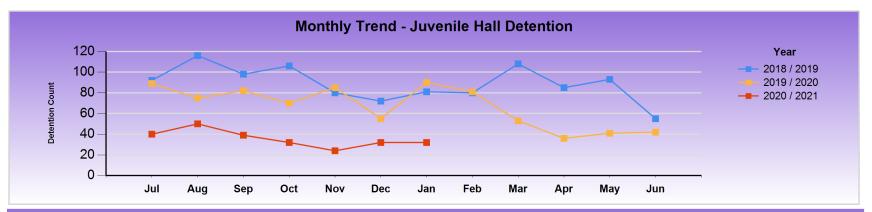

|                | Count      | Jul | Aug | Sep  | Oct | Nov | Dec | Jan | Feb | Mar | Apr | May | Jun  | Total |
|----------------|------------|-----|-----|------|-----|-----|-----|-----|-----|-----|-----|-----|------|-------|
| 2018 /         | Detained   | 92  | 116 | 98   | 106 | 80  | 72  | 81  | 80  | 108 | 85  | 93  | 55   | 1066  |
| 2019           | Released   | 18  | 6   | 13   | 5   | 8   | 9   | 14  | 4   | 4   | 7   | 9   | 3    | 100   |
|                | RAI Count  | 110 | 122 | 111  | 111 | 88  | 81  | 95  | 84  | 112 | 92  | 102 | 58   | 1166  |
|                | Detained % | 84% | 95% | 88%  | 95% | 91% | 89% | 85% | 95% | 96% | 92% | 91% | 95%  | 91%   |
| 2019 /         | Detained   | 89  | 75  | 82   | 70  | 85  | 55  | 90  | 81  | 53  | 36  | 41  | 42   | 799   |
| 2020           | Released   | 9   | 11  | 7    | 7   | 7   | 16  | 4   | 6   | 14  | 2   | 3   |      | 86    |
|                | RAI Count  | 98  | 86  | 89   | 77  | 92  | 71  | 94  | 87  | 67  | 38  | 44  | 42   | 885   |
|                | Detained % | 91% | 87% | 92%  | 91% | 92% | 77% | 96% | 93% | 79% | 95% | 93% | 100% | 90%   |
| 2020 /<br>2021 | Detained   | 40  | 50  | 39   | 32  | 24  | 32  | 32  |     |     |     |     |      | 249   |
| 2021           | Released   | 4   | 6   |      | 4   | 2   | 1   | 2   |     |     |     |     |      | 19    |
|                | RAI Count  | 44  | 56  | 39   | 36  | 26  | 33  | 34  |     |     |     |     |      | 268   |
|                | Detained % | 91% | 89% | 100% | 89% | 92% | 97% | 94% |     |     |     |     |      | 93%   |

|        | <b>Detention Count</b> | Jul | Aug | Sep | Oct | Nov | Dec | Jan | Feb | Mar | Apr | May | Jun | Total |
|--------|------------------------|-----|-----|-----|-----|-----|-----|-----|-----|-----|-----|-----|-----|-------|
| 2018 / | Detained               | 57  | 94  | 72  | 80  | 78  | 58  | 64  | 60  | 81  | 76  | 65  | 42  | 827   |
| 2019   | Released               | 13  | 18  | 14  | 16  | 10  | 5   | 8   | 11  | 13  | 17  | 14  | 8   | 147   |
|        | Total                  | 70  | 112 | 86  | 96  | 88  | 63  | 72  | 71  | 94  | 93  | 79  | 50  | 974   |
|        | Detained %             | 81% | 84% | 84% | 83% | 89% | 92% | 89% | 85% | 86% | 82% | 82% | 84% | 85%   |
| 2019 / | Detained               | 78  | 55  | 62  | 50  | 71  | 41  | 63  | 67  | 39  | 23  | 37  | 33  | 619   |
| 2020   | Released               | 11  | 3   | 8   | 4   | 4   | 8   | 15  | 12  | 9   | 8   | 13  | 17  | 112   |
|        | Total                  | 89  | 58  | 70  | 54  | 75  | 49  | 78  | 79  | 48  | 31  | 50  | 50  | 731   |
|        | Detained %             | 88% | 95% | 89% | 93% | 95% | 84% | 81% | 85% | 81% | 74% | 74% | 66% | 85%   |
| 2020 / | Detained               | 37  | 44  | 30  | 31  | 18  | 26  | 23  |     |     |     |     |     | 209   |
| 2021   | Released               | 5   | 16  | 14  | 10  | 5   | 3   | 5   |     |     |     |     |     | 58    |
|        | Total                  | 42  | 60  | 44  | 41  | 23  | 29  | 28  |     |     |     |     |     | 267   |
|        | Detained %             | 88% | 73% | 68% | 76% | 78% | 90% | 82% |     |     |     |     |     | 78%   |