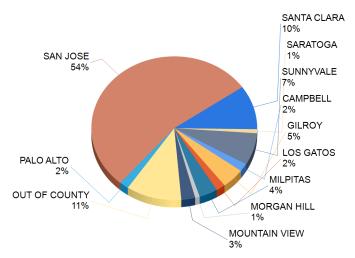

# **KEY ARREST DEMOGRAPHICS**

By Ethnicity (%)

By Age (%)

By Ethnicity (Count)

By Age (Count)

By Gender (%)

By Youth Residence City (%)

By Referral Agency (%)

#### By Youth Residence City (Count)

Report Fiscal Year: 2021 Report Month: January

By Referral Type (%)

By Major Offense Category (%)