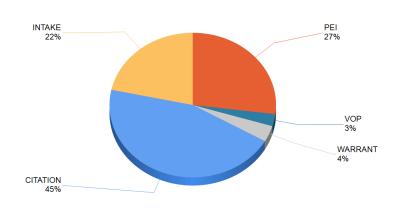

#### By Youth Residence City (Count)

Report Fiscal Year: 2021 Report Month: January

By Referral Type (%)

By Major Offense Category (%)