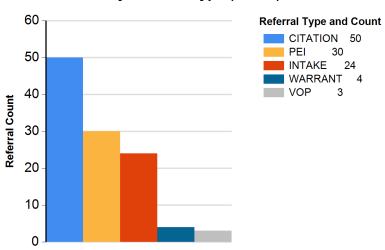

#### By Youth Residence City (Count)

Report Fiscal Year: 2021 Report Month: January

By Referral Type (%)

By Major Offense Category (%)

#### By Referral Type (Count)

By Major Offense Category (Count)

Report Fiscal Year: 2021
Report Month: January

Top 10 Overall Offenses by Subcategory

| Rank | Subcategory                    | Referral<br>Count |    |
|------|--------------------------------|-------------------|----|
| 1    | ROBBERY                        |                   | 15 |
| 2    |                                |                   | 11 |
| 3    | OBSTRCT,RESI ARRST,DSTRB PEACE |                   | 8  |
| 4    | OTHER FELONY SEX OFFENSE       |                   | 7  |
| 4    | VOP - FTO                      |                   | 7  |
| 6    | TRESPASSING PRIVATE PROPERTY   |                   | 6  |
| 6    | TRAFFIC VIOLATIONS             |                   | 6  |
| 8    | VANDALISM, MALICIOUS MISCHIEF  |                   | 5  |
| 8    | MISD ASSAULT, FIGHTING         |                   | 5  |
| 10   | FELONY WEAPONS                 |                   | 4  |
| 10   | MISD OTHER SEX OFFENSES        |                   | 4  |
| 10   | FELONY ASSAULT: ADW            |                   | 4  |
| 10   | HOMICIDE, MANSLAUGHTER/ATT     |                   | 4  |