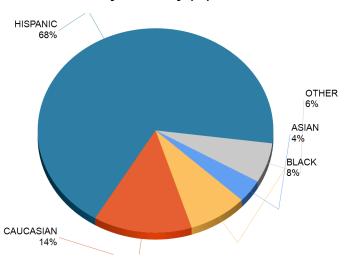

# **KEY ARREST DEMOGRAPHICS**

By Ethnicity (%)

By Age (%)

By Ethnicity (Count)

By Age (Count)

By Gender (%)

By Youth Residence City (%)

By Referral Agency (%)