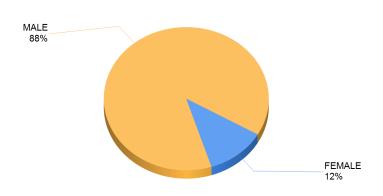

# **KEY ARREST DEMOGRAPHICS**

By Ethnicity (%)

By Age (%)

By Ethnicity (Count)

By Age (Count)

By Gender (%)

By Youth Residence City (%)

By Referral Agency (%)