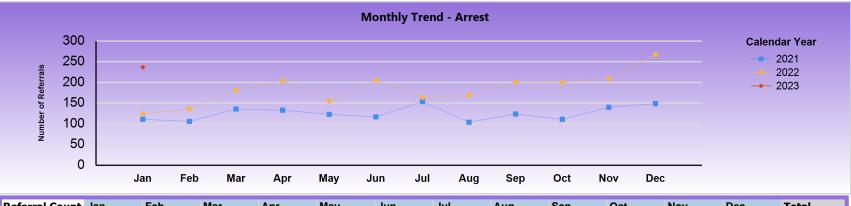

Report Calendar Year: 2023

Report Month: January

| <b>Referral Count</b> | Jan | Feb | Mar | Apr | Мау | Jun | Jul | Aug | Sep | Oct | Nov | Dec | Total |
|-----------------------|-----|-----|-----|-----|-----|-----|-----|-----|-----|-----|-----|-----|-------|
| 2021                  | 111 | 106 | 136 | 133 | 123 | 117 | 154 | 104 | 124 | 111 | 140 | 149 | 1508  |
| 2022                  | 124 | 136 | 181 | 204 | 155 | 205 | 164 | 169 | 201 | 200 | 209 | 267 | 2215  |
| 2023                  | 237 |     |     |     |     |     |     |     |     |     |     |     | 237   |