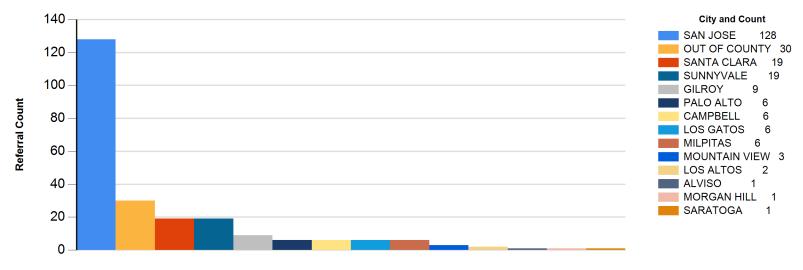

# **KEY ARREST DEMOGRAPHICS**

Report Calendar Year: 2023 Report Month: January

Report Calendar Year: 2023 Report Month: January

By Youth Residence City (%)

By Referral Agency (%)

Report Calendar Year: 2023

### By Youth Residence City (Count)