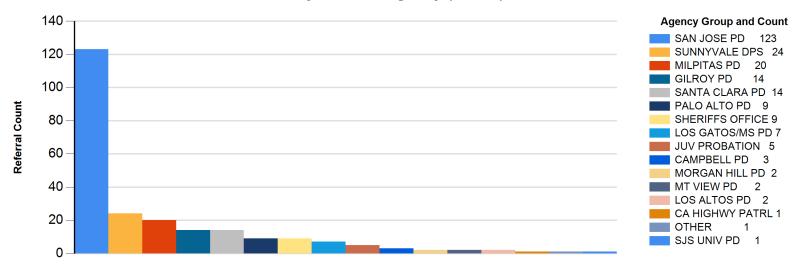

### **By Referral Agency (Count)**

Report Calendar Year: 2023 Report Month: January

By Referral Type (%)

By Major Offense Category (%)

Report Calendar Year: 2023

Report Month: January