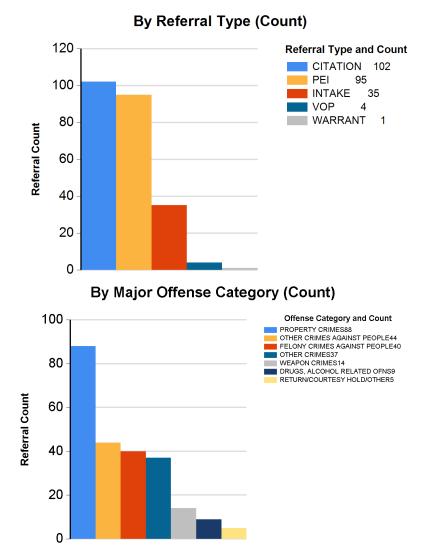

### **By Referral Agency (Count)**

Report Calendar Year: 2023 Report Month: January

By Referral Type (%)

By Major Offense Category (%)

Report Calendar Year: 2023

Report Month: January