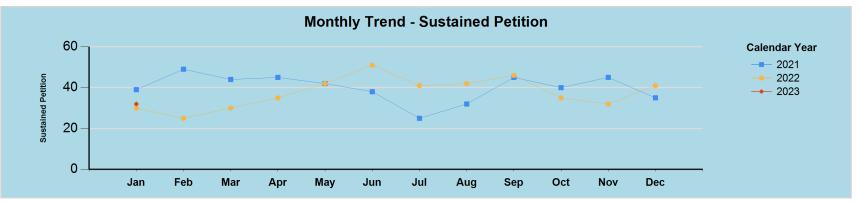

Report Calendar Year: 2023

Report Calendar Year: 2023

Report Calendar Year: 2023

Report Month: January

| Sustained<br>Petition | Jan | Feb | Mar | Apr | Мау | Jun | Jul | Aug | Sep | Oct | Nov | Dec | Total |
|-----------------------|-----|-----|-----|-----|-----|-----|-----|-----|-----|-----|-----|-----|-------|
| 2021                  | 39  | 49  | 44  | 45  | 42  | 38  | 25  | 32  | 45  | 40  | 45  | 35  | 479   |
| 2022                  | 30  | 25  | 30  | 35  | 42  | 51  | 41  | 42  | 46  | 35  | 32  | 41  | 450   |
| 2023                  | 32  |     |     |     |     |     |     |     |     |     |     |     | 32    |