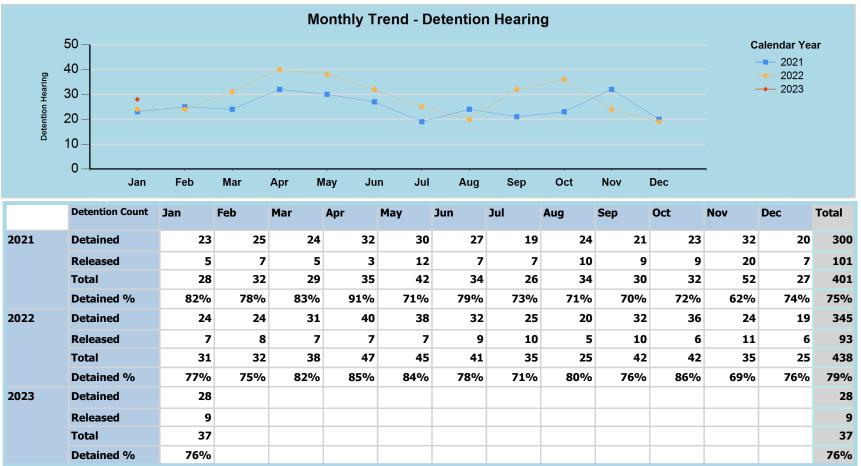

Report Calendar Year: 2023

|      | Count      | Jan | Feb | Mar | Apr | Мау | Jun  | Jul  | Aug | Sep | Oct | Nov | Dec | Total |
|------|------------|-----|-----|-----|-----|-----|------|------|-----|-----|-----|-----|-----|-------|
| 2021 | Detained   | 32  | 36  | 36  | 29  | 40  | 38   | 18   | 29  | 28  | 31  | 33  | 33  | 383   |
|      | Released   | 2   | 3   | 5   | 3   | 1   | 3    |      | 3   | 7   | 5   | 9   | 6   | 47    |
|      | RAI Count  | 34  | 39  | 41  | 32  | 41  | 41   | 18   | 32  | 35  | 36  | 42  | 39  | 430   |
|      | Detained % | 94% | 92% | 88% | 91% | 98% | 93%  | 100% | 91% | 80% | 86% | 79% | 85% | 89%   |
| 2022 | Detained   | 32  | 39  | 41  | 49  | 50  | 43   | 37   | 39  | 48  | 49  | 42  | 36  | 505   |
|      | Released   | 4   | 3   | 7   | 2   | 4   |      |      | 4   | 16  | 15  | 6   | 5   | 66    |
|      | RAI Count  | 36  | 42  | 48  | 51  | 54  | 43   | 37   | 43  | 64  | 64  | 48  | 41  | 571   |
|      | Detained % | 89% | 93% | 85% | 96% | 93% | 100% | 100% | 91% | 75% | 77% | 88% | 88% | 88%   |
| 2023 | Detained   | 40  |     |     |     |     |      |      |     |     |     |     |     | 40    |
|      | Released   | 7   |     |     |     |     |      |      |     |     |     |     |     | 7     |
|      | RAI Count  | 47  |     |     |     |     |      |      |     |     |     |     |     | 47    |
|      | Detained % | 85% |     |     |     |     |      |      |     |     |     |     |     | 85%   |