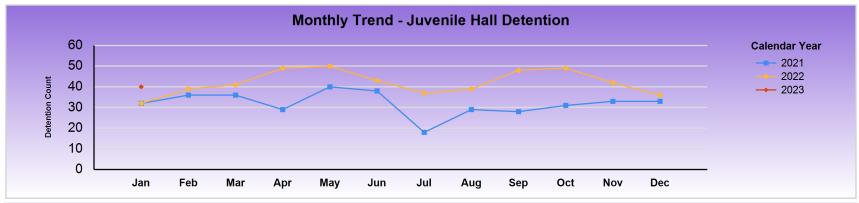

Report Calendar Year: 2023

|      | Count      | Jan | Feb | Mar | Apr | Мау | Jun  | Jul  | Aug | Sep | Oct | Nov | Dec | Total |
|------|------------|-----|-----|-----|-----|-----|------|------|-----|-----|-----|-----|-----|-------|
| 2021 | Detained   | 32  | 36  | 36  | 29  | 40  | 38   | 18   | 29  | 28  | 31  | 33  | 33  | 383   |
|      | Released   | 2   | 3   | 5   | 3   | 1   | 3    |      | 3   | 7   | 5   | 9   | 6   | 47    |
|      | RAI Count  | 34  | 39  | 41  | 32  | 41  | 41   | 18   | 32  | 35  | 36  | 42  | 39  | 430   |
|      | Detained % | 94% | 92% | 88% | 91% | 98% | 93%  | 100% | 91% | 80% | 86% | 79% | 85% | 89%   |
| 2022 | Detained   | 32  | 39  | 41  | 49  | 50  | 43   | 37   | 39  | 48  | 49  | 42  | 36  | 505   |
|      | Released   | 4   | 3   | 7   | 2   | 4   |      |      | 4   | 16  | 15  | 6   | 5   | 66    |
|      | RAI Count  | 36  | 42  | 48  | 51  | 54  | 43   | 37   | 43  | 64  | 64  | 48  | 41  | 571   |
|      | Detained % | 89% | 93% | 85% | 96% | 93% | 100% | 100% | 91% | 75% | 77% | 88% | 88% | 88%   |
| 2023 | Detained   | 40  |     |     |     |     |      |      |     |     |     |     |     | 40    |
|      | Released   | 7   |     |     |     |     |      |      |     |     |     |     |     | 7     |
|      | RAI Count  | 47  |     |     |     |     |      |      |     |     |     |     |     | 47    |
|      | Detained % | 85% |     |     |     |     |      |      |     |     |     |     |     | 85%   |