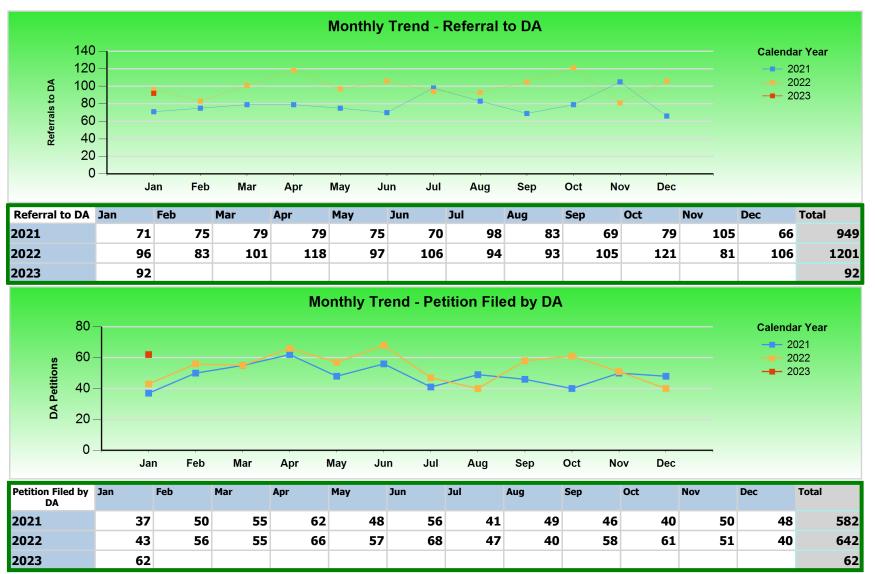

Report Calendar Year: 2023

Report Month: January

| <b>Referral Count</b> | Jan | Feb | Mar | Apr | Мау | Jun | Jul | Aug | Sep | Oct | Nov | Dec | Total |
|-----------------------|-----|-----|-----|-----|-----|-----|-----|-----|-----|-----|-----|-----|-------|
| 2021                  | 111 | 106 | 136 | 133 | 123 | 117 | 154 | 104 | 124 | 111 | 140 | 149 | 1508  |
| 2022                  | 124 | 136 | 181 | 204 | 155 | 205 | 164 | 169 | 201 | 200 | 209 | 267 | 2215  |
| 2023                  | 237 |     |     |     |     |     |     |     |     |     |     |     | 237   |