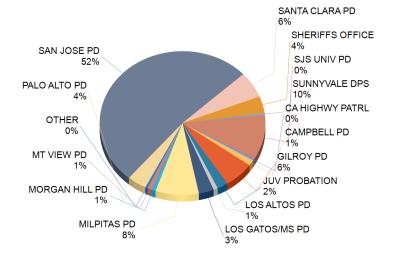

# **KEY ARREST DEMOGRAPHICS**

Report Calendar Year: 2023 Report Month: January

Report Calendar Year: 2023 Report Month: January

By Youth Residence City (%)

By Referral Agency (%)

Report Calendar Year: 2023

### **By Referral Agency (Count)**

Report Calendar Year: 2023 Report Month: January

By Referral Type (%)

By Major Offense Category (%)

Report Calendar Year: 2023

Report Month: January