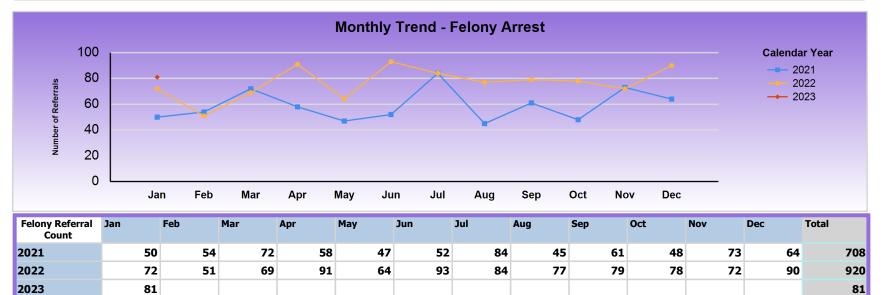

Report Calendar Year: 2023

Report Month: January



| <b>Referral Count</b> | Jan | Feb | Mar | Apr | Мау | Jun | Jul | Aug | Sep | Oct | Nov | Dec | Total |
|-----------------------|-----|-----|-----|-----|-----|-----|-----|-----|-----|-----|-----|-----|-------|
| 2021                  | 111 | 106 | 136 | 133 | 123 | 117 | 154 | 104 | 124 | 111 | 140 | 149 | 1508  |
| 2022                  | 124 | 136 | 181 | 204 | 155 | 205 | 164 | 169 | 201 | 200 | 209 | 267 | 2215  |
| 2023                  | 237 |     |     |     |     |     |     |     |     |     |     |     | 237   |





Report Calendar Year: 2023



| Intake | Jan | Feb | Mar | Apr | May | Jun | Jul | Aug | Sep | Oct | Nov | Dec | Total |
|--------|-----|-----|-----|-----|-----|-----|-----|-----|-----|-----|-----|-----|-------|
| 2021   | 34  | 39  | 41  | 32  | 41  | 41  | 18  | 32  | 35  | 36  | 42  | 39  | 430   |
| 2022   | 36  | 42  | 48  | 51  | 54  | 43  | 37  | 43  | 64  | 64  | 48  | 41  | 571   |
| 2023   | 47  |     |     |     |     |     |     |     |     |     |     |     | 47    |



Report Calendar Year: 2023



|      | Count      | Jan | Feb | Mar | Apr | Мау | Jun  | Jul  | Aug | Sep | Oct | Nov | Dec | Total |
|------|------------|-----|-----|-----|-----|-----|------|------|-----|-----|-----|-----|-----|-------|
| 2021 | Detained   | 32  | 36  | 36  | 29  | 40  | 38   | 18   | 29