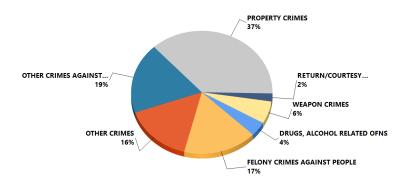

### **By Referral Agency (Count)**

Report Calendar Year: 2023 Report Month: January

By Referral Type (%)

By Major Offense Category (%)

Report Calendar Year: 2023

Report Month: January