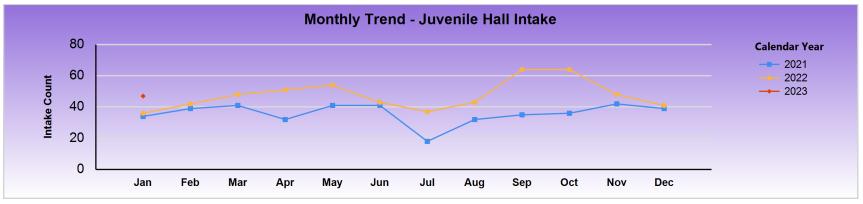

Report Calendar Year: 2023

| Intake | Jan | Feb | Mar | Apr | May | Jun | Jul | Aug | Sep | Oct | Nov | Dec | Total |
|--------|-----|-----|-----|-----|-----|-----|-----|-----|-----|-----|-----|-----|-------|
| 2021   | 34  | 39  | 41  | 32  | 41  | 41  | 18  | 32  | 35  | 36  | 42  | 39  | 430   |
| 2022   | 36  | 42  | 48  | 51  | 54  | 43  | 37  | 43  | 64  | 64  | 48  | 41  | 571   |
| 2023   | 47  |     |     |     |     |     |     |     |     |     |     |     | 47    |