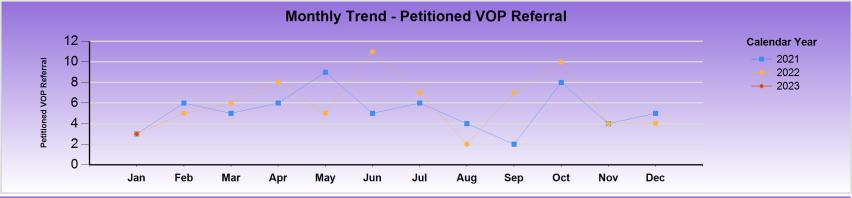

Report Calendar Year: 2023

| Petitioned VOP<br>Referral | Jan | Feb | Mar | Apr | Мау | Jun | Jul | Aug | Sep | Oct | Nov | Dec | Total |
|----------------------------|-----|-----|-----|-----|-----|-----|-----|-----|-----|-----|-----|-----|-------|
| 2021                       | 3   | 6   | 5   | 6   | 9   | 5   | 6   | 4   | 2   | 8   | 4   | 5   | 63    |
| 2022                       | 3   | 5   | 6   | 8   | 5   | 11  | 7   | 2   | 7   | 10  | 4   | 4   | 72    |
| 2023                       | 3   |     |     |     |     |     |     |     |     |     |     |     | 3     |