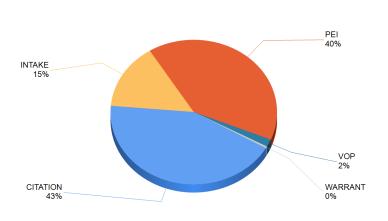

### **By Referral Agency (Count)**

Report Calendar Year: 2023 Report Month: January

By Referral Type (%)

By Major Offense Category (%)

Report Calendar Year: 2023

Report Month: January