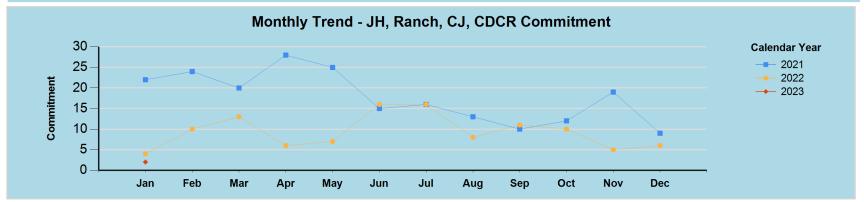

| JH, Ranch, CJ, CDCR<br>Commitment | Jan | Feb | Mar | Apr | Мау | Jun | Jul | Aug | Sep | Oct | Nov | Dec | Total |
|-----------------------------------|-----|-----|-----|-----|-----|-----|-----|-----|-----|-----|-----|-----|-------|
| 2021                              | 22  | 24  | 20  | 28  | 25  | 15  | 16  | 13  | 10  | 12  | 19  | 9   | 213   |
| 2022                              | 4   | 10  | 13  | 6   | 7   | 16  | 16  | 8   | 11  | 10  | 5   | 6   | 112   |
| 2023                              | 2   |     |     |     |     |     |     |     |     |     |     |     | 2     |