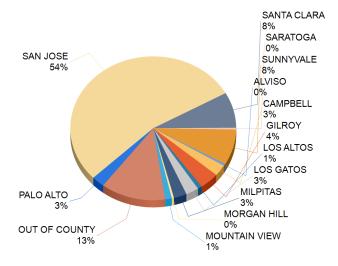

# **KEY ARREST DEMOGRAPHICS**

Report Calendar Year: 2023 Report Month: January

Report Calendar Year: 2023 Report Month: January

By Youth Residence City (%)

By Referral Agency (%)

Report Calendar Year: 2023

### By Youth Residence City (Count)