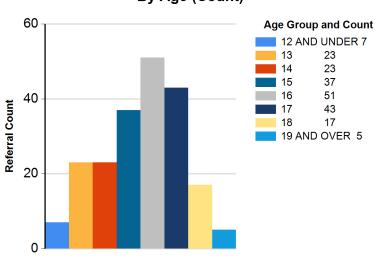

# **KEY ARREST DEMOGRAPHICS**

By Ethnicity (%)

By Age (%)

By Ethnicity (Count)

By Age (Count)

By Gender (%)

By Youth Residence City (%)

By Gender (Count)