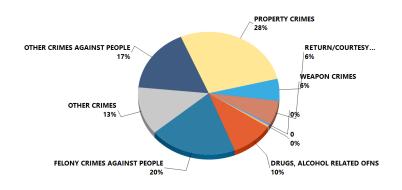

#### **By Youth Residence City (Count)**

Report Calendar Year: 2023
Report Month: February

By Referral Type (%)

By Major Offense Category (%)

#### By Referral Type (Count)

By Major Offense Category (Count)

Report Calendar Year: 2023
Report Month: February

Top 10 Overall Offenses by Subcategory

| 2 | THEFT, PETTY; BURGLARY TOOLS  | 21 |
|---|-------------------------------|----|
| 3 | THEFT, AUTO                   | 13 |
| 4 | ROBBERY                       | 12 |
| 4 | VOP - FTO                     | 12 |
| 6 | OTHER FELONY SEX OFFENSE      | 9  |
| 7 | OTHER MISDEMEANORS            | 8  |
| 7 | FELONY ASSAULT: ADW           | 8  |
| 9 | VANDALISM, MALICIOUS MISCHIEF | 7  |
| 9 | TRAFFIC VIOLATIONS            | 7  |
| 9 | POSSESS/SALE OF DRUGS         | 7  |
| 9 | MISD OTHER SEX OFFENSES       | 7  |
| 9 | MISDEMEANOR WEAPONS           | 7  |