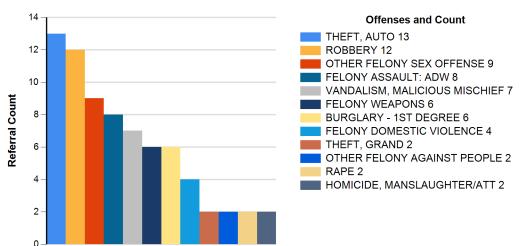

#### By Referral Type (Count)

By Major Offense Category (Count)

Report Calendar Year: 2023
Report Month: February

Top 10 Overall Offenses by Subcategory

| 2 | THEFT, PETTY; BURGLARY TOOLS  | 21 |
|---|-------------------------------|----|
| 3 | THEFT, AUTO                   | 13 |
| 4 | ROBBERY                       | 12 |
| 4 | VOP - FTO                     | 12 |
| 6 | OTHER FELONY SEX OFFENSE      | 9  |
| 7 | OTHER MISDEMEANORS            | 8  |
| 7 | FELONY ASSAULT: ADW           | 8  |
| 9 | VANDALISM, MALICIOUS MISCHIEF | 7  |
| 9 | TRAFFIC VIOLATIONS            | 7  |
| 9 | POSSESS/SALE OF DRUGS         | 7  |
| 9 | MISD OTHER SEX OFFENSES       | 7  |
| 9 | MISDEMEANOR WEAPONS           | 7  |

Referral

25

Count

Rank Subcategory

1 MISD ASSAULT, FIGHTING

| Top 10 Felony ( | Offenses by | Subcategory |
|-----------------|-------------|-------------|
|-----------------|-------------|-------------|

| Rank | Subcategory                   | Referral<br>Count |
|------|-------------------------------|-------------------|
| 1    | THEFT, AUTO                   | 13                |
| 2    | ROBBERY                       | 12                |
| 3    | OTHER FELONY SEX OFFENSE      | 9                 |
| 4    | FELONY ASSAULT: ADW           | 8                 |
| 5    | VANDALISM, MALICIOUS MISCHIEF | 7                 |
| 6    | FELONY WEAPONS                | 6                 |
| 6    | BURGLARY - 1ST DEGREE         | 6                 |
| 8    | FELONY DOMESTIC VIOLENCE      | 4                 |
| 9    | THEFT, GRAND                  | 2                 |
| 9    | OTHER FELONY AGAINST PEOPLE   | 2                 |
| 9    | RAPE                          | 2                 |
| 9    | HOMICIDE, MANSLAUGHTER/ATT    | 2                 |