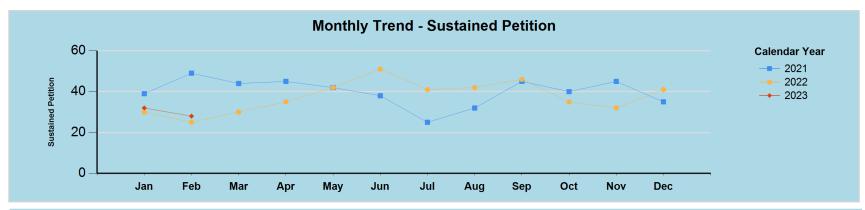

| Sustained<br>Petition | Jan | Feb | Mar | Apr | May | Jun | Jul | Aug | Sep | Oct | Nov | Dec | Total |
|-----------------------|-----|-----|-----|-----|-----|-----|-----|-----|-----|-----|-----|-----|-------|
| 2021                  | 39  | 49  | 44  | 45  | 42  | 38  | 25  | 32  | 45  | 40  | 45  | 35  | 479   |
| 2022                  | 30  | 25  | 30  | 35  | 42  | 51  | 41  | 42  | 46  | 35  | 32  | 41  | 450   |
| 2023                  | 32  | 28  |     |     |     |     |     |     |     |     |     |     | 60    |