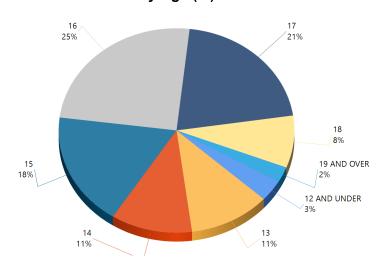

# **KEY ARREST DEMOGRAPHICS**

By Ethnicity (%)

By Age (%)

By Ethnicity (Count)

By Age (Count)

By Gender (%)

By Youth Residence City (%)

By Gender (Count)