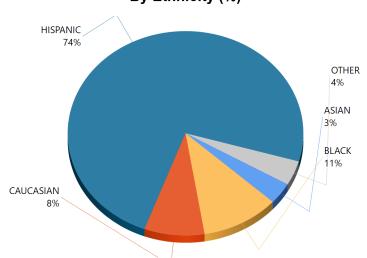

# **KEY ARREST DEMOGRAPHICS**

By Ethnicity (%)

By Age (%)

By Ethnicity (Count)

By Age (Count)

By Gender (%)

By Youth Residence City (%)

By Gender (Count)