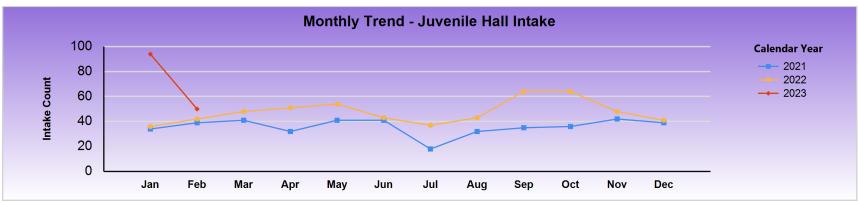

| Intake | Jan | Feb | Mar | Apr | May | Jun | Jul | Aug | Sep | Oct | Nov | Dec | Total |
|--------|-----|-----|-----|-----|-----|-----|-----|-----|-----|-----|-----|-----|-------|
| 2021   | 34  | 39  | 41  | 32  | 41  | 41  | 18  | 32  | 35  | 36  | 42  | 39  | 430   |
| 2022   | 36  | 42  | 48  | 51  | 54  | 43  | 37  | 43  | 64  | 64  | 48  | 41  | 571   |
| 2023   | 94  | 50  |     |     |     |     |     |     |     |     |     |     | 144   |