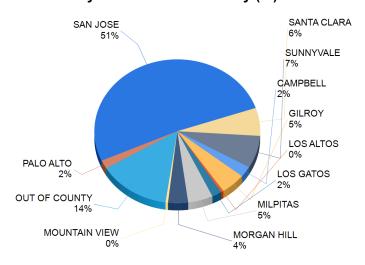

#### **By Youth Residence City (Count)**

Report Calendar Year: 2023
Report Month: February

By Referral Type (%)

By Major Offense Category (%)