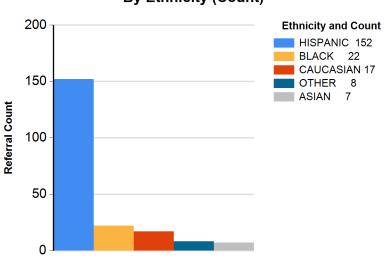

# **KEY ARREST DEMOGRAPHICS**

By Ethnicity (%)

By Age (%)

By Ethnicity (Count)

By Age (Count)

By Gender (%)

By Youth Residence City (%)

By Gender (Count)