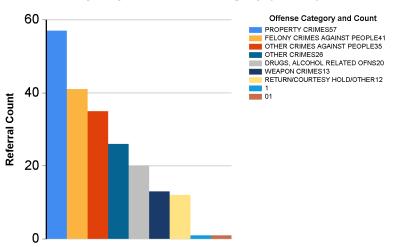

#### By Referral Type (Count)

By Major Offense Category (Count)

Report Calendar Year: 2023
Report Month: February

Top 10 Overall Offenses by Subcategory

| 2 | THEFT, PETTY; BURGLARY TOOLS  | 21 |
|---|-------------------------------|----|
| 3 | THEFT, AUTO                   | 13 |
| 4 | ROBBERY                       | 12 |
| 4 | VOP - FTO                     | 12 |
| 6 | OTHER FELONY SEX OFFENSE      | 9  |
| 7 | OTHER MISDEMEANORS            | 8  |
| 7 | FELONY ASSAULT: ADW           | 8  |
| 9 | VANDALISM, MALICIOUS MISCHIEF | 7  |
| 9 | TRAFFIC VIOLATIONS            | 7  |
| 9 | POSSESS/SALE OF DRUGS         | 7  |
| 9 | MISD OTHER SEX OFFENSES       | 7  |
| 9 | MISDEMEANOR WEAPONS           | 7  |