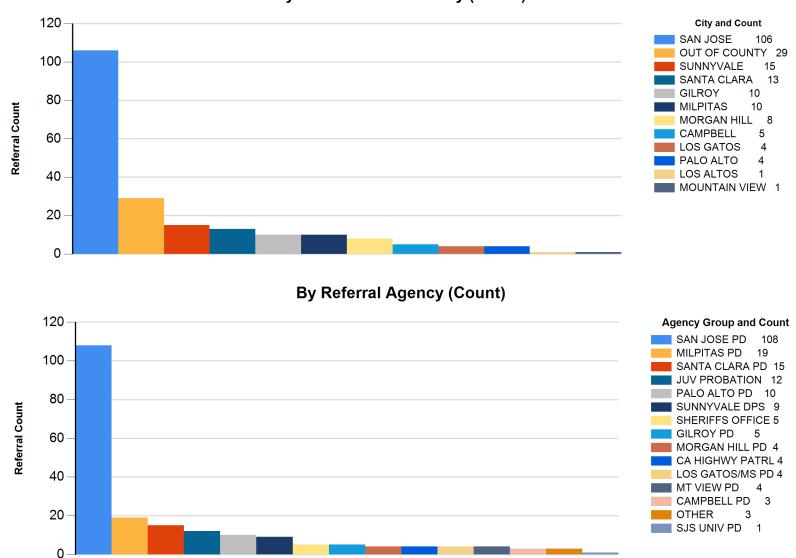

#### **By Youth Residence City (Count)**

Report Calendar Year: 2023
Report Month: February

By Referral Type (%)

By Major Offense Category (%)