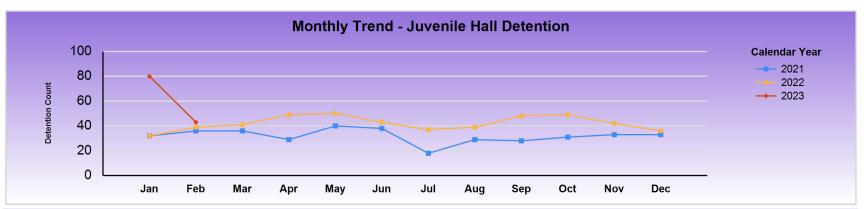

| Referral to DA | Jan | Feb | Mar | Apr | May | Jun | Jul | Aug | Sep | Oct | Nov | Dec | Total |
|----------------|-----|-----|-----|-----|-----|-----|-----|-----|-----|-----|-----|-----|-------|
| 2021           | 71  | 75  | 79  | 79  | 75  | 70  | 98  | 83  | 69  | 79  | 105 | 66  | 949   |
| 2022           | 96  | 83  | 101 | 118 | 97  | 106 | 94  | 93  | 105 | 121 | 81  | 106 | 1201  |
| 2023           | 92  | 97  |     |     |     |     |     |     |     |     |     |     | 189   |