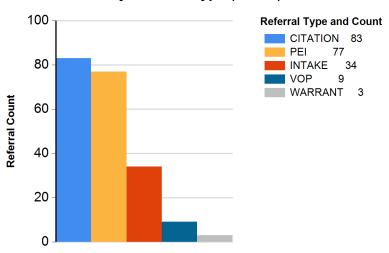

#### By Referral Type (Count)

By Major Offense Category (Count)

Report Calendar Year: 2023
Report Month: February

Top 10 Overall Offenses by Subcategory

| 2 | THEFT, PETTY; BURGLARY TOOLS  | 21 |
|---|-------------------------------|----|
| 3 | THEFT, AUTO                   | 13 |
| 4 | ROBBERY                       | 12 |
| 4 | VOP - FTO                     | 12 |
| 6 | OTHER FELONY SEX OFFENSE      | 9  |
| 7 | OTHER MISDEMEANORS            | 8  |
| 7 | FELONY ASSAULT: ADW           | 8  |
| 9 | VANDALISM, MALICIOUS MISCHIEF | 7  |
| 9 | TRAFFIC VIOLATIONS            | 7  |
| 9 | POSSESS/SALE OF DRUGS         | 7  |
| 9 | MISD OTHER SEX OFFENSES       | 7  |
| 9 | MISDEMEANOR WEAPONS           | 7  |