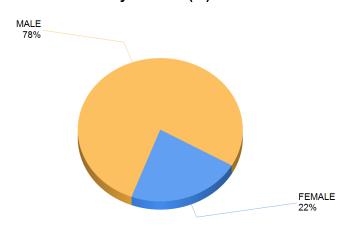

# **KEY ARREST DEMOGRAPHICS**

By Ethnicity (%)

By Age (%)

By Ethnicity (Count)

By Age (Count)

By Gender (%)

By Youth Residence City (%)

By Gender (Count)