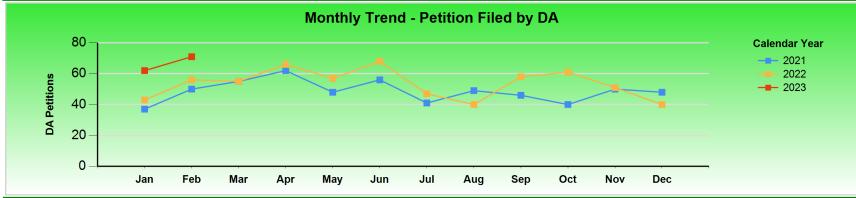

| Petition Filed by<br>DA | Jan | Feb | Mar | Apr | May | Jun | Jul | Aug | Sep | Oct | Nov | Dec | Total |
|-------------------------|-----|-----|-----|-----|-----|-----|-----|-----|-----|-----|-----|-----|-------|
| 2021                    | 37  | 50  | 55  | 62  | 48  | 56  | 41  | 49  | 46  | 40  | 50  | 48  | 582   |
| 2022                    | 43  | 56  | 55  | 66  | 57  | 68  | 47  | 40  | 58  | 61  | 51  | 40  | 642   |
| 2023                    | 62  | 71  |     |     |     |     |     |     |     |     |     |     | 133   |