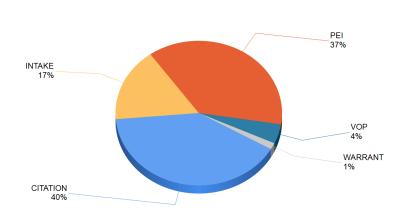

#### **By Youth Residence City (Count)**

Report Calendar Year: 2023
Report Month: February

By Referral Type (%)

By Major Offense Category (%)

#### By Referral Type (Count)

By Major Offense Category (Count)

Report Calendar Year: 2023
Report Month: February

Top 10 Overall Offenses by Subcategory

| 2 | THEFT, PETTY; BURGLARY TOOLS  | 21 |
|---|-------------------------------|----|
| 3 | THEFT, AUTO                   | 13 |
| 4 | ROBBERY                       | 12 |
| 4 | VOP - FTO                     | 12 |
| 6 | OTHER FELONY SEX OFFENSE      | 9  |
| 7 | OTHER MISDEMEANORS            | 8  |
| 7 | FELONY ASSAULT: ADW           | 8  |
| 9 | VANDALISM, MALICIOUS MISCHIEF | 7  |
| 9 | TRAFFIC VIOLATIONS            | 7  |
| 9 | POSSESS/SALE OF DRUGS         | 7  |
| 9 | MISD OTHER SEX OFFENSES       | 7  |
| 9 | MISDEMEANOR WEAPONS           | 7  |