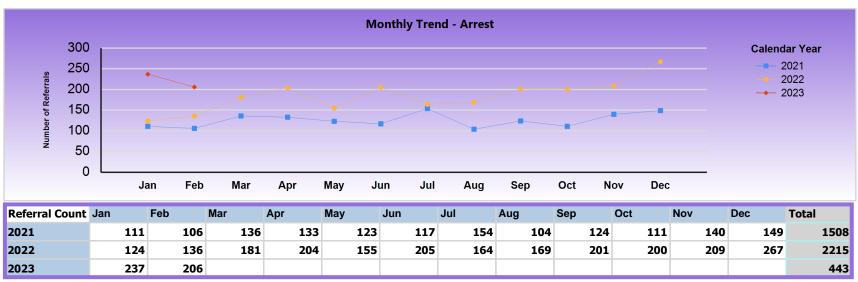

| Referral to DA | Jan | Feb | Mar | Apr | May | Jun | Jul | Aug | Sep | Oct | Nov | Dec | Total |
|----------------|-----|-----|-----|-----|-----|-----|-----|-----|-----|-----|-----|-----|-------|
| 2021           | 71  | 75  | 79  | 79  | 75  | 70  | 98  | 83  | 69  | 79  | 105 | 66  | 949   |
| 2022           | 96  | 83  | 101 | 118 | 97  | 106 | 94  | 93  | 105 | 121 | 81  | 106 | 1201  |
| 2023           | 92  | 97  |     |     |     |     |     |     |     |     |     |     | 189   |