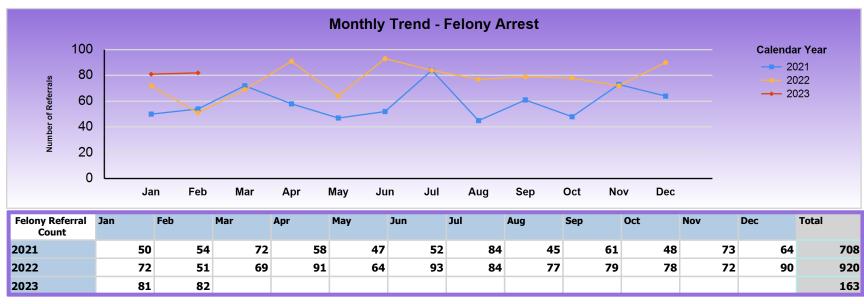

| Intake | Jan | Feb | Mar | Apr | May | Jun | Jul | Aug | Sep | Oct | Nov | Dec | Total |
|--------|-----|-----|-----|-----|-----|-----|-----|-----|-----|-----|-----|-----|-------|
| 2021   | 34  | 39  | 41  | 32  | 41  | 41  | 18  | 32  | 35  | 36  | 42  | 39  | 430   |
| 2022   | 36  | 42  | 48  | 51  | 54  | 43  | 37  | 43  | 64  | 64  | 48  | 41  | 571   |
| 2023   | 94  | 50  |     |     |     |     |     |     |     |     |     |     | 144   |





|      | Count      | Jan | Feb | Mar | Apr | May | Jun  | Jul  | Aug | Sep | Oct | Nov | Dec | Total |
|------|------------|-----|-----|-----|-----|-----|------|------|-----|-----|-----|-----|-----|-------|
| 2021 | Detained   | 32  | 36  | 36  | 29  | 40  | 38   | 18   | 29  | 28  | 31  | 33  | 33  | 383   |
|      | Released   |