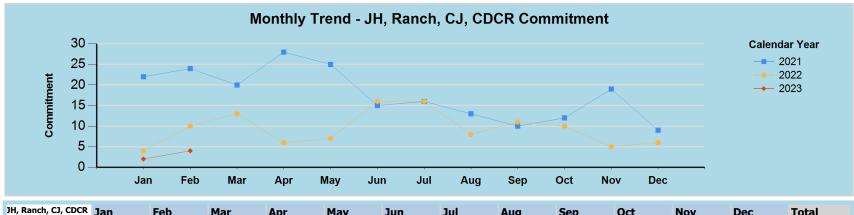

| JH, Ranch, CJ, CDCR<br>Commitment | Jan | Feb | Mar | Apr | May | Jun | Jul | Aug | Sep | Oct | Nov | Dec | Total |
|-----------------------------------|-----|-----|-----|-----|-----|-----|-----|-----|-----|-----|-----|-----|-------|
| 2021                              | 22  | 24  | 20  | 28  | 25  | 15  | 16  | 13  | 10  | 12  | 19  | 9   | 213   |
| 2022                              | 4   | 10  | 13  | 6   | 7   | 16  | 16  | 8   | 11  | 10  | 5   | 6   | 112   |
| 2023                              | 2   | 4   |     |     |     |     |     |     |     |     |     |     | 6     |