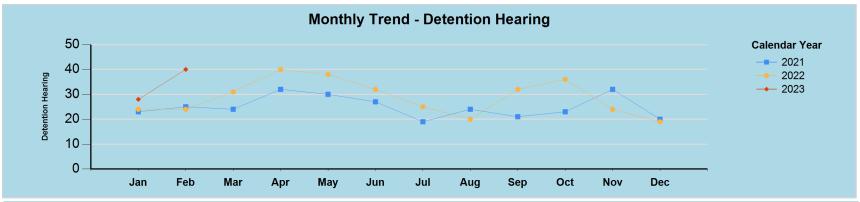

|      | Detention Count | Jan | Feb | Mar | Apr | May | Jun | Jul | Aug | Sep | Oct | Nov | Dec | Total |
|------|-----------------|-----|-----|-----|-----|-----|-----|-----|-----|-----|-----|-----|-----|-------|
| 2021 | Detained        | 23  | 25  | 24  | 32  | 30  | 27  | 19  | 24  | 21  | 23  | 32  | 20  | 300   |
|      | Released        | 5   | 7   | 5   | 3   | 12  | 7   | 7   | 10  | 9   | 9   | 20  | 7   | 101   |
|      | Total           | 28  | 32  | 29  | 35  | 42  | 34  | 26  | 34  | 30  | 32  | 52  | 27  | 401   |
|      | Detained %      | 82% | 78% | 83% | 91% | 71% | 79% | 73% | 71% | 70% | 72% | 62% | 74% | 75%   |
| 2022 | Detained        | 24  | 24  | 31  | 40  | 38  | 32  | 25  | 20  | 32  | 36  | 24  | 19  | 345   |
|      | Released        | 7   | 8   | 7   | 7   | 7   | 9   | 10  | 5   | 10  | 6   | 11  | 6   | 93    |
|      | Total           | 31  | 32  | 38  | 47  | 45  | 41  | 35  | 25  | 42  | 42  | 35  | 25  | 438   |
|      | Detained %      | 77% | 75% | 82% | 85% | 84% | 78% | 71% | 80% | 76% | 86% | 69% | 76% | 79%   |
| 2023 | Detained        | 28  | 40  |     |     |     |     |     |     |     |     |     |     | 68    |
|      | Released        | 9   | 16  |     |     |     |     |     |     |     |     |     |     | 25    |
|      | Total           | 37  | 56  |     |     |     |     |     |     |     |     |     |     | 93    |
|      | Detained %      | 76% | 71% |     |     |     |     |     |     |     |     |     |     | 73%   |