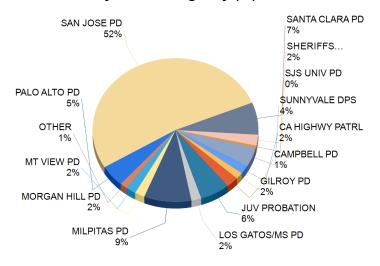

---------------------|-----|-----|-----|-----|-----|-----|-----|-----|-----|-----|-----|-----|-------|
| 2021                              | 22  | 24  | 20  | 28  | 25  | 15  | 16  | 13  | 10  | 12  | 19  | 9   | 213   |
| 2022                              | 4   | 10  | 13  | 6   | 7   | 16  | 16  | 8   | 11  | 10  | 5   | 6   | 112   |
| 2023                              | 2   | 4   |     |     |     |     |     |     |     |     |     |     | 6     |



## **County of Santa Clara**

Report Calendar Year: 2023
Report Month: February





Report Calendar Year: 2023
Report Month: February

# **KEY ARREST DEMOGRAPHICS**



By Ethnicity (%)



By Age (%)



By Ethnicity (Count)



By Age (Count)





By Gender (%)



By Youth Residence City (%)



By Gender (Count)



By Referral Agency (%)





Report Calendar Year: 2023
Report Month: February

#### **By Youth Residence City (Count)**





Report Calendar Year: 2023
Report Month: February

By Referral Type (%)



By Major Offense Category (%)



#### By Referral Type (Count)



By Major Offense Category (Count)





Report Calendar Year: 2023
Report Month: February

Top 10 Overall Offenses by Subcategory



| 2 | THEFT, PETTY; BURGLARY TOOLS  | 21 |
|---|-------------------------------|----|
| 3 | THEFT, AUTO                   | 13 |
| 4 | ROBBERY                       | 12 |
| 4 | VOP - FTO                     | 12 |
| 6 | OTHER FELONY SEX OFFENSE      | 9  |
| 7 | OTHER MISDEMEANORS            | 8  |
| 7 | FELONY ASSAULT: ADW           | 8  |
| 9 | VANDALISM, MALICIOUS MISCHIEF | 7  |
| 9 | TRAFFIC VIOLATIONS            | 7