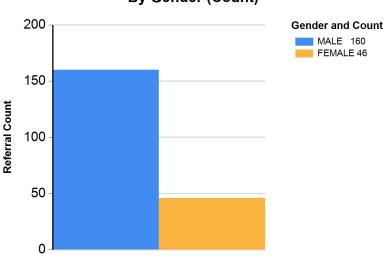

# **KEY ARREST DEMOGRAPHICS**

By Ethnicity (%)

By Age (%)

By Ethnicity (Count)

By Age (Count)

By Gender (%)

By Youth Residence City (%)

By Gender (Count)