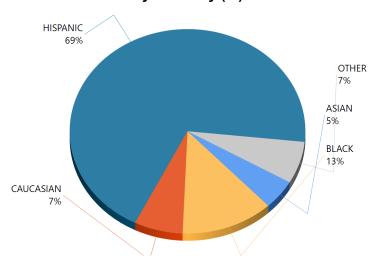

# **KEY ARREST DEMOGRAPHICS**

By Ethnicity (%)

By Age (%)

By Ethnicity (Count)

By Age (Count)

By Gender (%)

By Youth Residence City (%)

By Gender (Count)