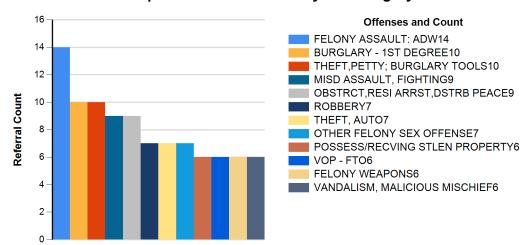

#### By Referral Type (Count)

By Major Offense Category (Count)

Top 10 Overall Offenses by Subcategory

| Rank | Subcategory                    | Referral<br>Count |
|------|--------------------------------|-------------------|
| 1    | FELONY ASSAULT: ADW            | 14                |
| 2    | BURGLARY - 1ST DEGREE          | 10                |
| 2    | THEFT, PETTY; BURGLARY TOOLS   | 10                |
| 4    | MISD ASSAULT, FIGHTING         | 9                 |
| 4    | OBSTRCT,RESI ARRST,DSTRB PEACE | 9                 |
| 6    | ROBBERY                        | 7                 |
| 6    | THEFT, AUTO                    | 7                 |
| 6    | OTHER FELONY SEX OFFENSE       | 7                 |
| 9    | POSSESS/RECVING STLEN PROPERTY | 6                 |
| 9    | VOP - FTO                      | 6                 |
| 9    | FELONY WEAPONS                 | 6                 |
| 9    | VANDALISM, MALICIOUS MISCHIEF  | 6                 |