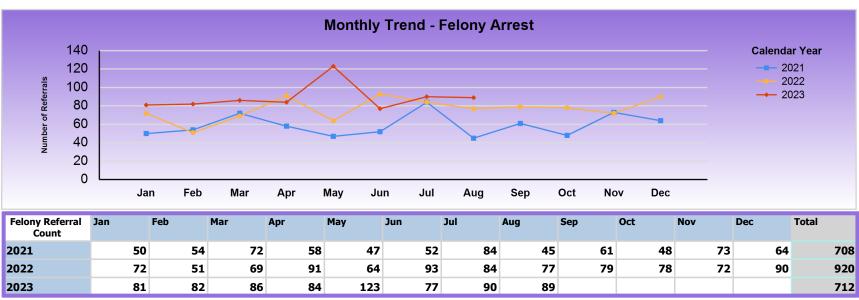

| Referral to DA | Jan | Feb  | Mar | Apr | May | Jun | Jul | Aug | Sep | Oct | Nov | Dec | Total |
|----------------|-----|------|-----|-----|-----|-----|-----|-----|-----|-----|-----|-----|-------|
| 2021           | 71  | . 75 | 79  | 79  | 75  | 70  | 98  | 83  | 69  | 79  | 105 | 66  | 949   |
| 2022           | 96  | 83   | 101 | 118 | 97  | 106 | 94  | 93  | 105 | 121 | 81  | 106 | 1201  |
| 2023           | 92  | 97   | 99  | 131 | 131 | 121 | 109 | 87  |     |     |     |     | 867   |