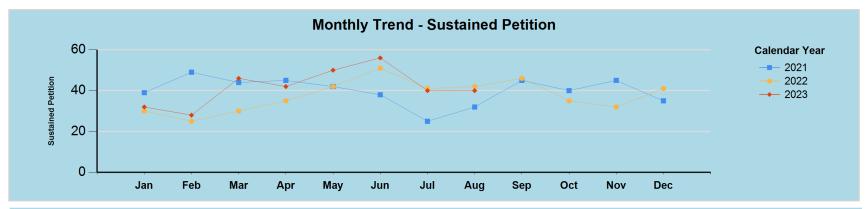

| Sustained<br>Petition | Jan | Feb | Mar | Apr | May | Jun | Jul | Aug | Sep | Oct | Nov | Dec | Total |
|-----------------------|-----|-----|-----|-----|-----|-----|-----|-----|-----|-----|-----|-----|-------|
| 2021                  | 39  | 49  | 44  | 45  | 42  | 38  | 25  | 32  | 45  | 40  | 45  | 35  | 479   |
| 2022                  | 30  | 25  | 30  | 35  | 42  | 51  | 41  | 42  | 46  | 35  | 32  | 41  | 450   |
| 2023                  | 32  | 28  | 46  | 42  | 50  | 56  | 40  | 40  |     |     |     |     | 334   |