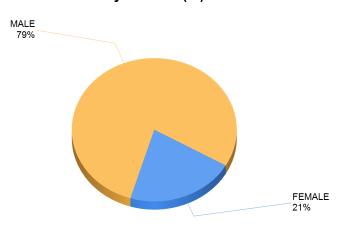

# **KEY ARREST DEMOGRAPHICS**

By Ethnicity (%)

By Age (%)

By Ethnicity (Count)

By Age (Count)

By Gender (%)

By Youth Residence City (%)

By Gender (Count)