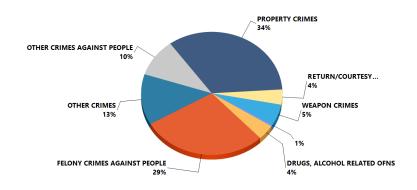

#### By Youth Residence City (Count)

Report Calendar Year: 2023
Report Month: August

By Referral Type (%)

By Major Offense Category (%)