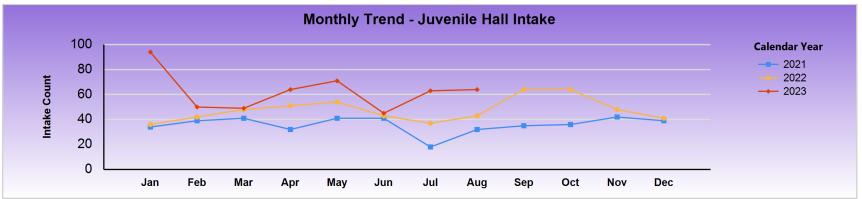

| Intake | Jan | Feb | Mar | Apr | May | Jun | Jul | Aug | Sep | Oct | Nov | Dec | Total |
|--------|-----|-----|-----|-----|-----|-----|-----|-----|-----|-----|-----|-----|-------|
| 2021   | 34  | 39  | 41  | 32  | 41  | 41  | 18  | 32  | 35  | 36  | 42  | 39  | 430   |
| 2022   | 36  | 42  | 48  | 51  | 54  | 43  | 37  | 43  | 64  | 64  | 48  | 41  | 571   |
| 2023   | 94  | 50  | 49  | 64  | 71  | 45  | 63  | 64  |     |     |     |     | 500   |