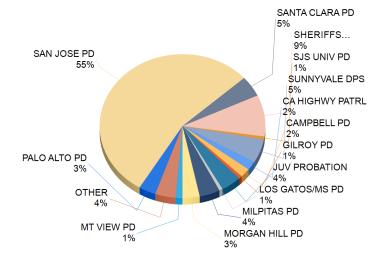

-------------------------|-----|-----|-----|-----|-----|-----|-----|-----|-----|-----|-----|-----|-------|
| 2021                              | 22  | 24  | 20  | 28  | 25  | 15  | 16  | 13  | 10  | 12  | 19  | 9   | 213   |
| 2022                              | 4   | 10  | 13  | 6   | 7   | 16  | 16  | 8   | 11  | 10  | 5   | 6   | 112   |
| 2023                              | 2   | 4   | 14  | 5   | 6   | 14  | 7   | 4   |     |     |     |     | 56    |



## **County of Santa Clara**

Report Calendar Year: 2023
Report Month: August





Report Calendar Year: 2023
Report Month: August

# **KEY ARREST DEMOGRAPHICS**



By Ethnicity (%)



By Age (%)



By Ethnicity (Count)



By Age (Count)





By Gender (%)



By Youth Residence City (%)



By Gender (Count)



By Referral Agency (%)





Report Calendar Year: 2023
Report Month: August

#### By Youth Residence City (Count)





Report Calendar Year: 2023
Report Month: August

By Referral Type (%)



By Major Offense Category (%)



#### By Referral Type (Count)



By Major Offense Category (Count)





Top 10 Overall Offenses by Subcategory



| Rank | Subcategory                    | Referral<br>Count |
|------|--------------------------------|-------------------|
| 1    | FELONY ASSAULT: ADW            | 14                |
| 2    | BURGLARY - 1ST DEGREE          | 10                |
| 2    | THEFT, PETTY; BURGLARY TOOLS   | 10                |
| 4    | MISD ASSAULT, FIGHTING         | 9                 |
| 4    | OBSTRCT,RESI ARRST,DSTRB PEACE | 9                 |
| 6    | ROBBERY                        | 7