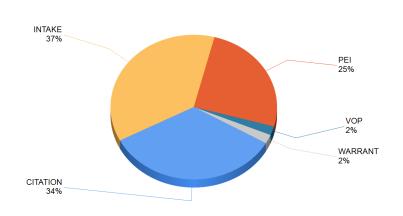

#### By Youth Residence City (Count)

Report Calendar Year: 2023
Report Month: August

By Referral Type (%)

By Major Offense Category (%)