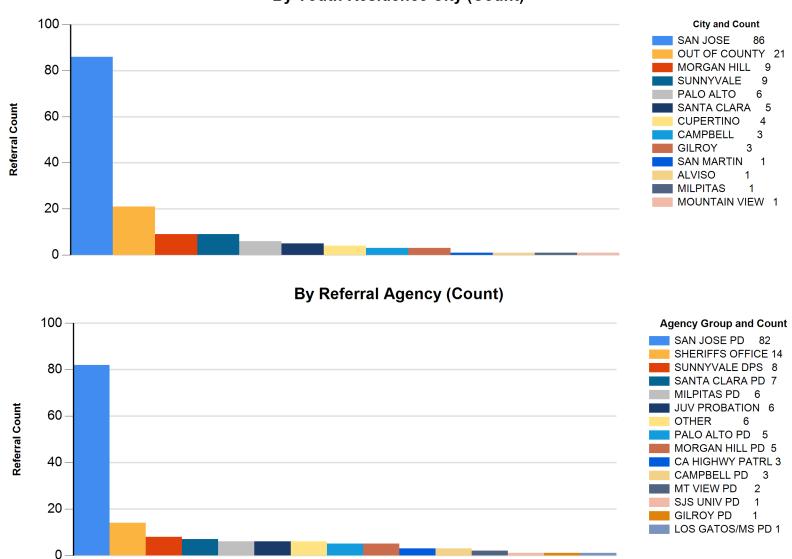

#### By Youth Residence City (Count)

Report Calendar Year: 2023
Report Month: August

By Referral Type (%)

By Major Offense Category (%)