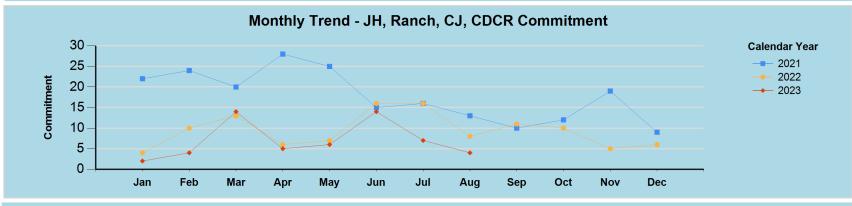

| JH, Ranch, CJ, CDCR<br>Commitment | Jan | Feb | Mar | Apr | May | Jun | Jul | Aug | Sep | Oct | Nov | Dec | Total |
|-----------------------------------|-----|-----|-----|-----|-----|-----|-----|-----|-----|-----|-----|-----|-------|
| 2021                              | 22  | 24  | 20  | 28  | 25  | 15  | 16  | 13  | 10  | 12  | 19  | 9   | 213   |
| 2022                              | 4   | 10  | 13  | 6   | 7   | 16  | 16  | 8   | 11  | 10  | 5   | 6   | 112   |
| 2023                              | 2   | 4   | 14  | 5   | 6   | 14  | 7   | 4   |     |     |     |     | 56    |