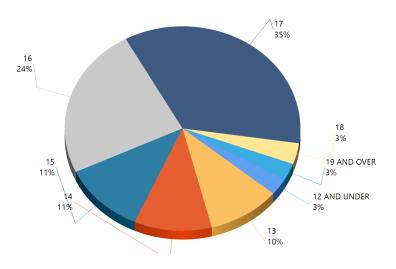

# **KEY ARREST DEMOGRAPHICS**

By Ethnicity (%)

By Age (%)

By Ethnicity (Count)

By Age (Count)

By Gender (%)

By Youth Residence City (%)

By Gender (Count)