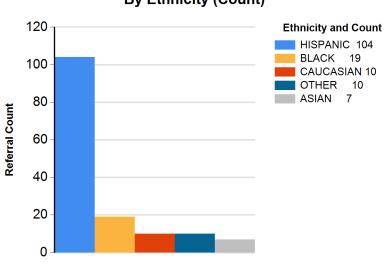

# **KEY ARREST DEMOGRAPHICS**

By Ethnicity (%)

By Age (%)

By Ethnicity (Count)

By Age (Count)

By Gender (%)

By Youth Residence City (%)

By Gender (Count)