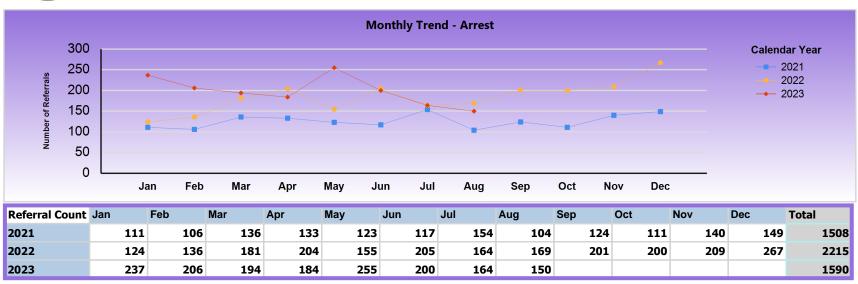

| Referral to DA | Jan | Feb  | Mar | Apr | May | Jun | Jul | Aug | Sep | Oct | Nov | Dec | Total |
|----------------|-----|------|-----|-----|-----|-----|-----|-----|-----|-----|-----|-----|-------|
| 2021           | 71  | . 75 | 79  | 79  | 75  | 70  | 98  | 83  | 69  | 79  | 105 | 66  | 949   |
| 2022           | 96  | 83   | 101 | 118 | 97  | 106 | 94  | 93  | 105 | 121 | 81  | 106 | 1201  |
| 2023           | 92  | 97   | 99  | 131 | 131 | 121 | 109 | 87  |     |     |     |     | 867   |