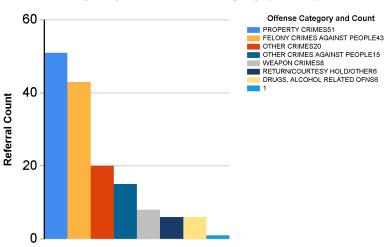

#### By Youth Residence City (Count)

Report Calendar Year: 2023
Report Month: August

By Referral Type (%)

By Major Offense Category (%)