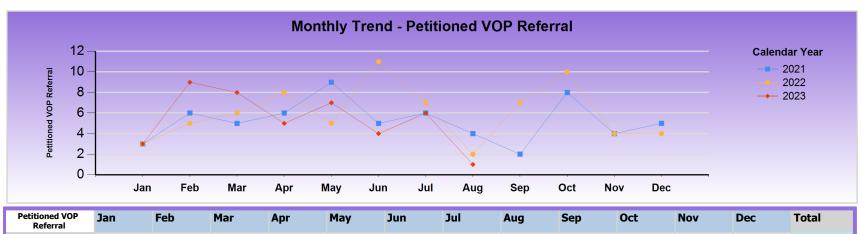

| Petition Filed by DA | Jan | Feb | Mar | Apr | Мау | Jun | Jul | Aug | Sep | Oct | Nov | Dec | Total |
|----------------------|-----|-----|-----|-----|-----|-----|-----|-----|-----|-----|-----|-----|-------|
| 2021                 | 37  | 50  | 55  | 62  | 48  | 56  | 41  | 49  | 46  | 40  | 50  | 48  | 582   |
| 2022                 | 43  | 56  | 55  | 66  | 57  | 68  | 47  | 40  | 58  | 61  | 51  | 40  | 642   |
| 2023                 | 62  | 71  | 60  | 70  | 65  | 45  | 63  | 65  |     |     |     |     | 501   |