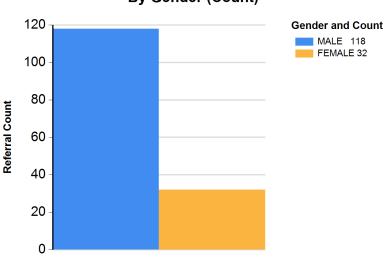

# **KEY ARREST DEMOGRAPHICS**

By Ethnicity (%)

By Age (%)

By Ethnicity (Count)

By Age (Count)

By Gender (%)

By Youth Residence City (%)

By Gender (Count)