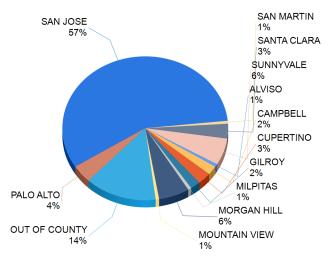

#### By Youth Residence City (Count)

Report Calendar Year: 2023
Report Month: August

By Referral Type (%)

By Major Offense Category (%)