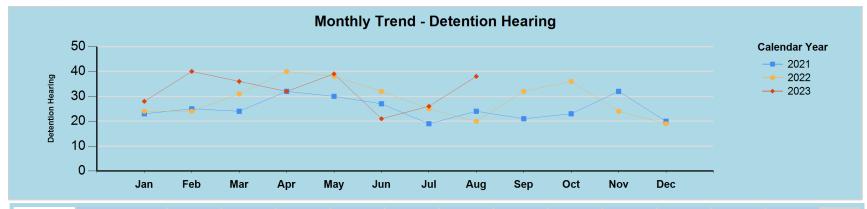

|      | <b>Detention Count</b> | Jan | Feb | Mar | Apr | May | Jun | Jul | Aug | Sep | Oct | Nov | Dec | Total |
|------|------------------------|-----|-----|-----|-----|-----|-----|-----|-----|-----|-----|-----|-----|-------|
| 2021 | Detained               | 23  | 25  | 24  | 32  | 30  | 27  | 19  | 24  | 21  | 23  | 32  | 20  | 300   |
|      | Released               | 5   | 7   | 5   | 3   | 12  | 7   | 7   | 10  | 9   | 9   | 20  | 7   | 101   |
|      | Total                  | 28  | 32  | 29  | 35  | 42  | 34  | 26  | 34  | 30  | 32  | 52  | 27  | 401   |
|      | Detained %             | 82% | 78% | 83% | 91% | 71% | 79% | 73% | 71% | 70% | 72% | 62% | 74% | 75%   |
| 2022 | Detained               | 24  | 24  | 31  | 40  | 38  | 32  | 25  | 20  | 32  | 36  | 24  | 19  | 345   |
|      | Released               | 7   | 8   | 7   | 7   | 7   | 9   | 10  | 5   | 10  | 6   | 11  | 6   | 93    |
|      | Total                  | 31  | 32  | 38  | 47  | 45  | 41  | 35  | 25  | 42  | 42  | 35  | 25  | 438   |
|      | Detained %             | 77% | 75% | 82% | 85% | 84% | 78% | 71% | 80% | 76% | 86% | 69% | 76% | 79%   |
| 2023 | Detained               | 28  | 40  | 36  | 32  | 39  | 21  | 26  | 38  |     |     |     |     | 260   |
|      | Released               | 9   | 16  | 16  | 17  | 10  | 11  | 12  | 11  |     |     |     |     | 102   |
|      | Total                  | 37  | 56  | 52  | 49  | 49  | 32  | 38  | 49  |     |     |     |     | 362   |
|      | Detained %             | 76% | 71% | 69% | 65% | 80% | 66% | 68% | 78% |     |     |     |     | 72%   |