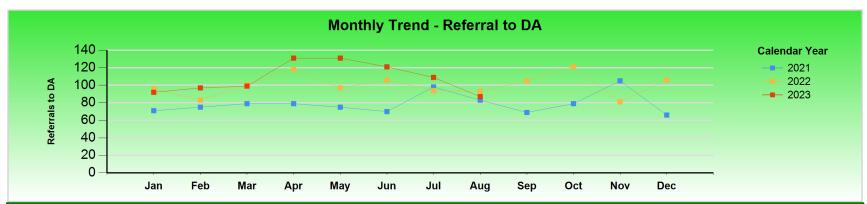

| Referral to DA | Jan | Feb  | Mar | Apr | May | Jun | Jul | Aug | Sep | Oct | Nov | Dec | Total |
|----------------|-----|------|-----|-----|-----|-----|-----|-----|-----|-----|-----|-----|-------|
| 2021           | 71  | . 75 | 79  | 79  | 75  | 70  | 98  | 83  | 69  | 79  | 105 | 66  | 949   |
| 2022           | 96  | 83   | 101 | 118 | 97  | 106 | 94  | 93  | 105 | 121 | 81  | 106 | 1201  |
| 2023           | 92  | 97   | 99  | 131 | 131 | 121 | 109 | 87  |     |     |     |     | 867   |