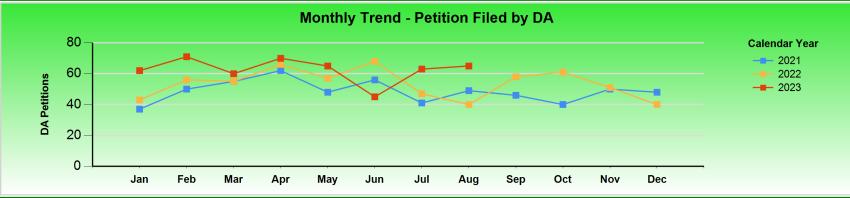

| Petition Filed by DA | Jan | Feb | Mar | Apr | Мау | Jun | Jul | Aug | Sep | Oct | Nov | Dec | Total |
|----------------------|-----|-----|-----|-----|-----|-----|-----|-----|-----|-----|-----|-----|-------|
| 2021                 | 37  | 50  | 55  | 62  | 48  | 56  | 41  | 49  | 46  | 40  | 50  | 48  | 582   |
| 2022                 | 43  | 56  | 55  | 66  | 57  | 68  | 47  | 40  | 58  | 61  | 51  | 40  | 642   |
| 2023                 | 62  | 71  | 60  | 70  | 65  | 45  | 63  | 65  |     |     |     |     | 501   |