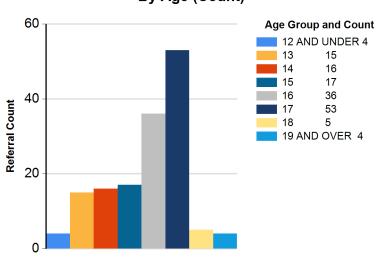

# **KEY ARREST DEMOGRAPHICS**

By Ethnicity (%)

By Age (%)

By Ethnicity (Count)

By Age (Count)

By Gender (%)

By Youth Residence City (%)

By Gender (Count)