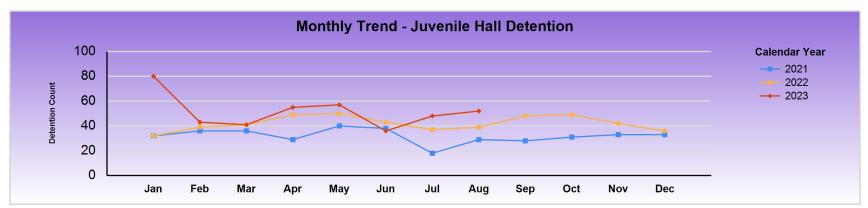

|      | <b>Detention Count</b> | Jan | Feb | Mar | Apr | May | Jun | Jul | Aug | Sep | Oct | Nov | Dec | Total |
|------|------------------------|-----|-----|-----|-----|-----|-----|-----|-----|-----|-----|-----|-----|-------|
| 2021 | Detained               | 23  | 25  | 24  | 32  | 30  | 27  | 19  | 24  | 21  | 23  | 32  | 20  | 300   |
|      | Released               | 5   | 7   | 5   | 3   | 12  | 7   | 7   | 10  | 9   | 9   | 20  | 7   | 101   |
|      | Total                  | 28  | 32  | 29  | 35  | 42  | 34  | 26  | 34  | 30  | 32  | 52  | 27  | 401   |
|      | Detained %             | 82% | 78% | 83% | 91% | 71% | 79% | 73% | 71% | 70% | 72% | 62% | 74% | 75%   |
| 2022 | Detained               | 24  | 24  | 31  | 40  | 38  | 32  | 25  | 20  | 32  | 36  | 24  | 19  | 345   |
|      | Released               | 7   | 8   | 7   | 7   | 7   | 9   | 10  | 5   | 10  | 6   | 11  | 6   | 93    |
|      | Total                  | 31  | 32  | 38  | 47  | 45  | 41  | 35  | 25  | 42  | 42  | 35  | 25  | 438   |
|      | Detained %             | 77% | 75% | 82% | 85% | 84% | 78% | 71% | 80% | 76% | 86% | 69% | 76% | 79%   |
| 2023 | Detained               | 28  | 40  | 36  | 32  | 39  | 21  | 26  | 38  |     |     |     |     | 260   |
|      | Released               | 9   | 16  | 16  | 17  | 10  | 11  | 12  | 11  |     |     |     |     | 102   |
|      | Total                  | 37  | 56  | 52  | 49  | 49  | 32  | 38  | 49  |     |     |     |     | 362   |
|      | Detained %             | 76% | 71% | 69% | 65% | 80% | 66% | 68% | 78% |     |     |     |     | 72%   |