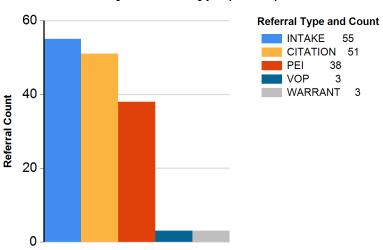

#### By Referral Type (Count)

By Major Offense Category (Count)

Top 10 Overall Offenses by Subcategory

| Rank | Subcategory                    | Referral<br>Count |
|------|--------------------------------|-------------------|
| 1    | FELONY ASSAULT: ADW            | 14                |
| 2    | BURGLARY - 1ST DEGREE          | 10                |
| 2    | THEFT, PETTY; BURGLARY TOOLS   | 10                |
| 4    | MISD ASSAULT, FIGHTING         | 9                 |
| 4    | OBSTRCT,RESI ARRST,DSTRB PEACE | 9                 |
| 6    | ROBBERY                        | 7                 |
| 6    | THEFT, AUTO                    | 7                 |
| 6    | OTHER FELONY SEX OFFENSE       | 7                 |
| 9    | POSSESS/RECVING STLEN PROPERTY | 6                 |
| 9    | VOP - FTO                      | 6                 |
| 9    | FELONY WEAPONS                 | 6                 |
| 9    | VANDALISM, MALICIOUS MISCHIEF  | 6                 |