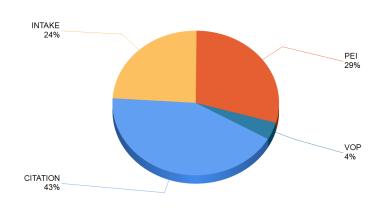

#### **By Youth Residence City (Count)**

By Referral Type (%)

By Major Offense Category (%)

By Referral Type (Count)

By Major Offense Category (Count)

Top 10 Overall Offenses by Subcategory

| Rank | Subcategory                    | Referral<br>Count |
|------|--------------------------------|-------------------|
| 1    | MISD ASSAULT, FIGHTING         | 30                |
| 2    | ROBBERY                        | 21                |
| 3    | OTHER FELONY SEX OFFENSE       | 17                |
| 4    | THEFT, AUTO                    | 15                |
| 5    | THEFT, PETTY; BURGLARY TOOLS   | 13                |
| 6    | FELONY ASSAULT: ADW            | 12                |
| 7    | OTHER MISDEMEANORS             | 11                |
| 8    | TRAFFIC VIOLATIONS             | 10                |
| 8    | OBSTRCT,RESI ARRST,DSTRB PEACE | 10                |
| 10   | OTHER DRUG/ALCOHOL CHARGES     | 9                 |
| 10   | VOP - FTO                      | 9                 |