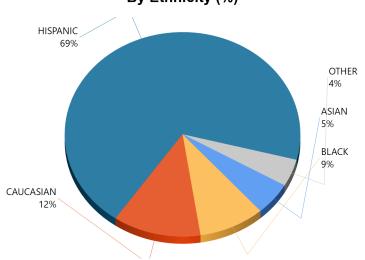

# **KEY ARREST DEMOGRAPHICS**

By Ethnicity (%)

By Age (%)

By Ethnicity (Count)

By Age (Count)

By Gender (%)

By Youth Residence City (%)

By Gender (Count)