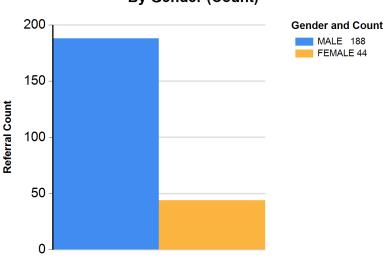

# **KEY ARREST DEMOGRAPHICS**

By Ethnicity (%)

By Age (%)

By Ethnicity (Count)

By Age (Count)

By Gender (%)

By Youth Residence City (%)

By Gender (Count)