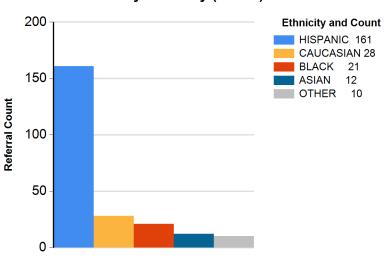

# **KEY ARREST DEMOGRAPHICS**

By Ethnicity (%)

By Age (%)

By Ethnicity (Count)

By Age (Count)

By Gender (%)

By Youth Residence City (%)

By Gender (Count)