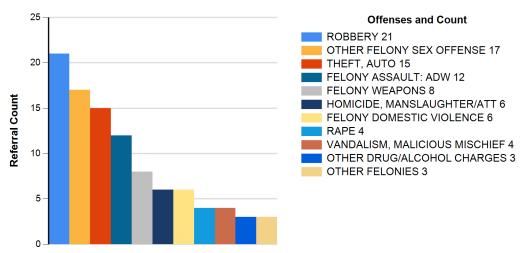

**Top 10 Felony Offenses by Subcategory** 

| Rank | Subcategory                   | Referral<br>Count |
|------|-------------------------------|-------------------|
| 1    | ROBBERY                       | 21                |
| 2    | OTHER FELONY SEX OFFENSE      | 17                |
| 3    | THEFT, AUTO                   | 15                |
| 4    | FELONY ASSAULT: ADW           | 12                |
| 5    | FELONY WEAPONS                | 8                 |
| 6    | HOMICIDE, MANSLAUGHTER/ATT    | 6                 |
| 6    | FELONY DOMESTIC VIOLENCE      | 6                 |
| 8    | RAPE                          | 4                 |
| 8    | VANDALISM, MALICIOUS MISCHIEF | 4                 |
| 10   | OTHER DRUG/ALCOHOL CHARGES    | 3                 |
| 10   | OTHER FELONIES                | 3                 |