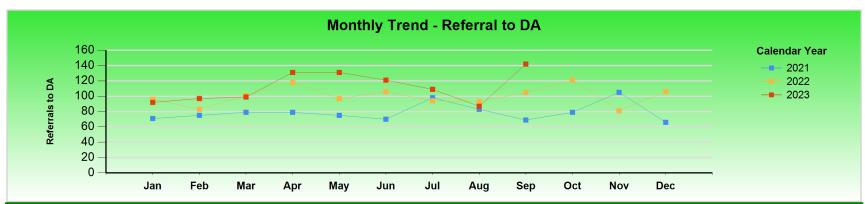

| Referral to DA | Jan | Feb | Mar | Apr | May | Jun | Jul | Aug | Sep | Oct | Nov | Dec | Total |
|----------------|-----|-----|-----|-----|-----|-----|-----|-----|-----|-----|-----|-----|-------|
| 2021           | 71  | 75  | 79  | 79  | 75  | 70  | 98  | 83  | 69  | 79  | 105 | 66  | 949   |
| 2022           | 96  | 83  | 101 | 118 | 97  | 106 | 94  | 93  | 105 | 121 | 81  | 106 | 1201  |
| 2023           | 92  | 97  | 99  | 131 | 131 | 121 | 109 | 87  | 142 |     |     |     | 1009  |