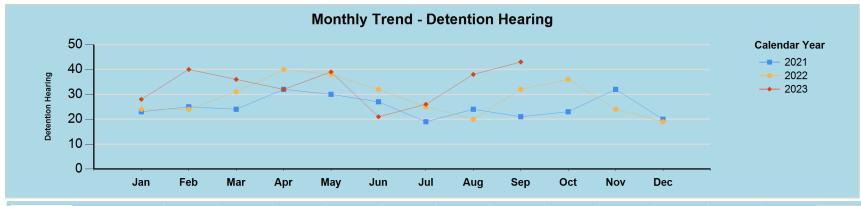

|      | <b>Detention Count</b> | Jan | Feb | Mar | Apr | May | Jun | Jul | Aug | Sep | Oct | Nov | Dec | Total |
|------|------------------------|-----|-----|-----|-----|-----|-----|-----|-----|-----|-----|-----|-----|-------|
| 2021 | Detained               | 23  | 25  | 24  | 32  | 30  | 27  | 19  | 24  | 21  | 23  | 32  | 20  | 300   |
|      | Released               | 5   | 7   | 5   | 3   | 12  | 7   | 7   | 10  | 9   | 9   | 20  | 7   | 101   |
|      | Total                  | 28  | 32  | 29  | 35  | 42  | 34  | 26  | 34  | 30  | 32  | 52  | 27  | 401   |
|      | Detained %             | 82% | 78% | 83% | 91% | 71% | 79% | 73% | 71% | 70% | 72% | 62% | 74% | 75%   |
| 2022 | Detained               | 24  | 24  | 31  | 40  | 38  | 32  | 25  | 20  | 32  | 36  | 24  | 19  | 345   |
|      | Released               | 7   | 8   | 7   | 7   | 7   | 9   | 10  | 5   | 10  | 6   | 11  | 6   | 93    |
|      | Total                  | 31  | 32  | 38  | 47  | 45  | 41  | 35  | 25  | 42  | 42  | 35  | 25  | 438   |
|      | Detained %             | 77% | 75% | 82% | 85% | 84% | 78% | 71% | 80% | 76% | 86% | 69% | 76% | 79%   |
| 2023 | Detained               | 28  | 40  | 36  | 32  | 39  | 21  | 26  | 38  | 43  |     |     |     | 303   |
|      | Released               | 9   | 16  | 16  | 17  | 10  | 11  | 12  | 11  | 21  |     |     |     | 123   |
|      | Total                  | 37  | 56  | 52  | 49  | 49  | 32  | 38  | 49  | 64  |     |     |     | 426   |
|      | Detained %             | 76% | 71% | 69% | 65% | 80% | 66% | 68% | 78% | 67% |     |     |     | 71%   |