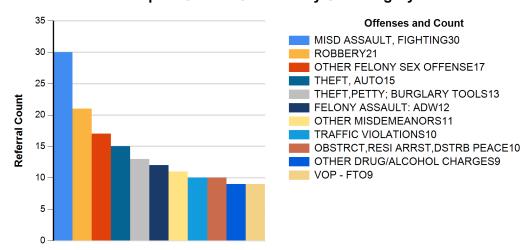

#### **By Youth Residence City (Count)**

By Referral Type (%)

By Major Offense Category (%)

By Referral Type (Count)

By Major Offense Category (Count)

Top 10 Overall Offenses by Subcategory

| Rank | Subcategory                    | Referral<br>Count |
|------|--------------------------------|-------------------|
| 1    | MISD ASSAULT, FIGHTING         | 30                |
| 2    | ROBBERY                        | 21                |
| 3    | OTHER FELONY SEX OFFENSE       | 17                |
| 4    | THEFT, AUTO                    | 15                |
| 5    | THEFT, PETTY; BURGLARY TOOLS   | 13                |
| 6    | FELONY ASSAULT: ADW            | 12                |
| 7    | OTHER MISDEMEANORS             | 11                |
| 8    | TRAFFIC VIOLATIONS             | 10                |
| 8    | OBSTRCT,RESI ARRST,DSTRB PEACE | 10                |
| 10   | OTHER DRUG/ALCOHOL CHARGES     | 9                 |
| 10   | VOP - FTO                      | 9                 |