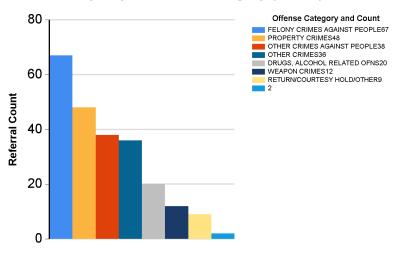

#### **By Youth Residence City (Count)**

By Referral Type (%)

By Major Offense Category (%)

By Referral Type (Count)

By Major Offense Category (Count)

Top 10 Overall Offenses by Subcategory

| Rank | Subcategory                    | Referral<br>Count |
|------|--------------------------------|-------------------|
| 1    | MISD ASSAULT, FIGHTING         | 30                |
| 2    | ROBBERY                        | 21                |
| 3    | OTHER FELONY SEX OFFENSE       | 17                |
| 4    | THEFT, AUTO                    | 15                |
| 5    | THEFT, PETTY; BURGLARY TOOLS   | 13                |
| 6    | FELONY ASSAULT: ADW            | 12                |
| 7    | OTHER MISDEMEANORS             | 11                |
| 8    | TRAFFIC VIOLATIONS             | 10                |
| 8    | OBSTRCT,RESI ARRST,DSTRB PEACE | 10                |
| 10   | OTHER DRUG/ALCOHOL CHARGES     | 9                 |
| 10   | VOP - FTO                      | 9                 |