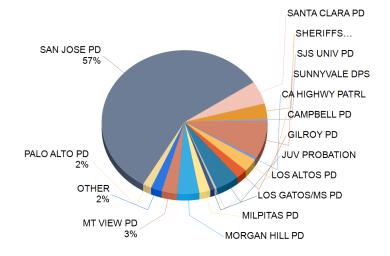

-------------------|-----|-----|-----|-----|-----|-----|-----|-----|-----|-----|-----|-----|-------|
| 2021                              | 22  | 24  | 20  | 28  | 25  | 15  | 16  | 13  | 10  | 12  | 19  | 9   | 213   |
| 2022                              | 4   | 10  | 13  | 6   | 7   | 16  | 16  | 8   | 11  | 10  | 5   | 6   | 112   |
| 2023                              | 2   | 4   | 14  | 5   | 6   | 14  | 7   | 4   | 10  |     |     |     | 66    |



## **County of Santa Clara**

Report Calendar Year: 2023
Report Month: September





Report Calendar Year: 2023
Report Month: September

# **KEY ARREST DEMOGRAPHICS**



By Ethnicity (%)



By Age (%)



By Ethnicity (Count)



By Age (Count)





By Gender (%)



By Youth Residence City (%)



By Gender (Count)



By Referral Agency (%)





Report Calendar Year: 2023
Report Month: September

#### **By Youth Residence City (Count)**





By Referral Type (%)



By Major Offense Category (%)



By Referral Type (Count)



By Major Offense Category (Count)





Top 10 Overall Offenses by Subcategory



| Rank | Subcategory                    | Referral<br>Count |
|------|--------------------------------|-------------------|
| 1    | MISD ASSAULT, FIGHTING         | 30                |
| 2    | ROBBERY                        | 21                |
| 3    | OTHER FELONY SEX OFFENSE       | 17                |
| 4    | THEFT, AUTO                    | 15                |
| 5    | THEFT, PETTY; BURGLARY TOOLS   | 13                |
| 6    | FELONY ASSAULT: ADW            | 12                |
| 7    | OTHER MISDEMEANORS