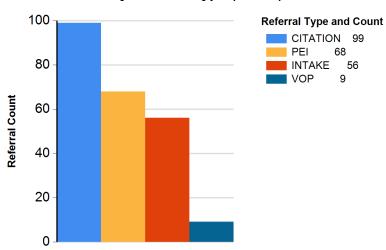

#### **By Youth Residence City (Count)**

By Referral Type (%)

By Major Offense Category (%)

By Referral Type (Count)

By Major Offense Category (Count)

Top 10 Overall Offenses by Subcategory

| Rank | Subcategory                    | Referral<br>Count |
|------|--------------------------------|-------------------|
| 1    | MISD ASSAULT, FIGHTING         | 30                |
| 2    | ROBBERY                        | 21                |
| 3    | OTHER FELONY SEX OFFENSE       | 17                |
| 4    | THEFT, AUTO                    | 15                |
| 5    | THEFT, PETTY; BURGLARY TOOLS   | 13                |
| 6    | FELONY ASSAULT: ADW            | 12                |
| 7    | OTHER MISDEMEANORS             | 11                |
| 8    | TRAFFIC VIOLATIONS             | 10                |
| 8    | OBSTRCT,RESI ARRST,DSTRB PEACE | 10                |
| 10   | OTHER DRUG/ALCOHOL CHARGES     | 9                 |
| 10   | VOP - FTO                      | 9                 |