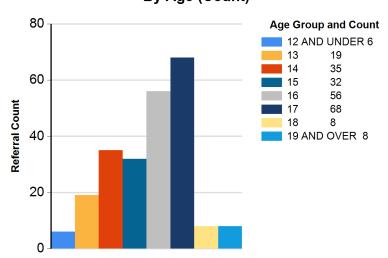

# **KEY ARREST DEMOGRAPHICS**

By Ethnicity (%)

By Age (%)

By Ethnicity (Count)

By Age (Count)

By Gender (%)

By Youth Residence City (%)

By Gender (Count)