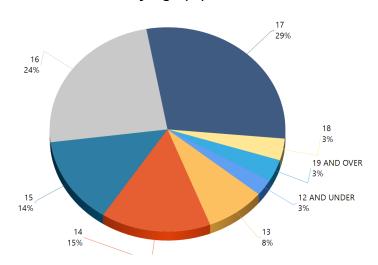

# **KEY ARREST DEMOGRAPHICS**

By Ethnicity (%)

By Age (%)

By Ethnicity (Count)

By Age (Count)

By Gender (%)

By Youth Residence City (%)

By Gender (Count)