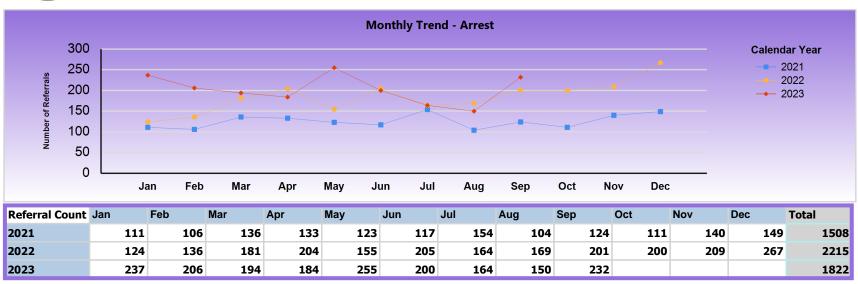

| Referral to DA | Jan | Feb | Mar | Apr | May | Jun | Jul | Aug | Sep | Oct | Nov | Dec | Total |
|----------------|-----|-----|-----|-----|-----|-----|-----|-----|-----|-----|-----|-----|-------|
| 2021           | 71  | 75  | 79  | 79  | 75  | 70  | 98  | 83  | 69  | 79  | 105 | 66  | 949   |
| 2022           | 96  | 83  | 101 | 118 | 97  | 106 | 94  | 93  | 105 | 121 | 81  | 106 | 1201  |
| 2023           | 92  | 97  | 99  | 131 | 131 | 121 | 109 | 87  | 142 |     |     |     | 1009  |