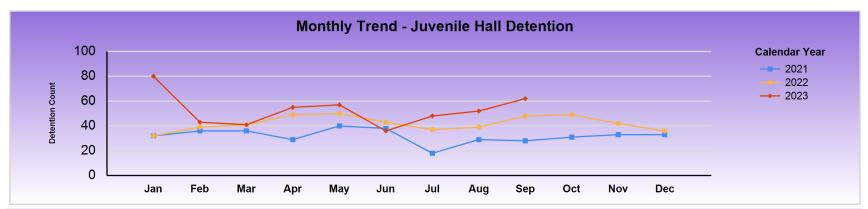

|      | <b>Detention Count</b> | Jan | Feb | Mar | Apr | May | Jun | Jul | Aug | Sep | Oct | Nov | Dec | Total |
|------|------------------------|-----|-----|-----|-----|-----|-----|-----|-----|-----|-----|-----|-----|-------|
| 2021 | Detained               | 23  | 25  | 24  | 32  | 30  | 27  | 19  | 24  | 21  | 23  | 32  | 20  | 300   |
|      | Released               | 5   | 7   | 5   | 3   | 12  | 7   | 7   | 10  | 9   | 9   | 20  | 7   | 101   |
|      | Total                  | 28  | 32  | 29  | 35  | 42  | 34  | 26  | 34  | 30  | 32  | 52  | 27  | 401   |
|      | Detained %             | 82% | 78% | 83% | 91% | 71% | 79% | 73% | 71% | 70% | 72% | 62% | 74% | 75%   |
| 2022 | Detained               | 24  | 24  | 31  | 40  | 38  | 32  | 25  | 20  | 32  | 36  | 24  | 19  | 345   |
|      | Released               | 7   | 8   | 7   | 7   | 7   | 9   | 10  | 5   | 10  | 6   | 11  | 6   | 93    |
|      | Total                  | 31  | 32  | 38  | 47  | 45  | 41  | 35  | 25  | 42  | 42  | 35  | 25  | 438   |
|      | Detained %             | 77% | 75% | 82% | 85% | 84% | 78% | 71% | 80% | 76% | 86% | 69% | 76% | 79%   |
| 2023 | Detained               | 28  | 40  | 36  | 32  | 39  | 21  | 26  | 38  | 43  |     |     |     | 303   |
|      | Released               | 9   | 16  | 16  | 17  | 10  | 11  | 12  | 11  | 21  |     |     |     | 123   |
|      | Total                  | 37  | 56  | 52  | 49  | 49  | 32  | 38  | 49  | 64  |     |     |     | 426   |
|      | Detained %             | 76% | 71% | 69% | 65% | 80% | 66% | 68% | 78% | 67% |     |     |     | 71%   |