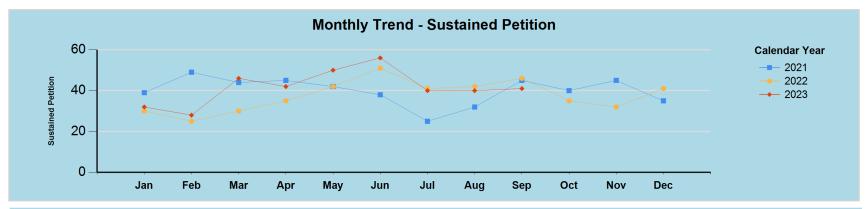

| Sustained<br>Petition | Jan | Feb | Mar | Apr | May | Jun | Jul | Aug | Sep | Oct | Nov | Dec | Total |
|-----------------------|-----|-----|-----|-----|-----|-----|-----|-----|-----|-----|-----|-----|-------|
| 2021                  | 39  | 49  | 44  | 45  | 42  | 38  | 25  | 32  | 45  | 40  | 45  | 35  | 479   |
| 2022                  | 30  | 25  | 30  | 35  | 42  | 51  | 41  | 42  | 46  | 35  | 32  | 41  | 450   |
| 2023                  | 32  | 28  | 46  | 42  | 50  | 56  | 40  | 40  | 41  |     |     |     | 375   |