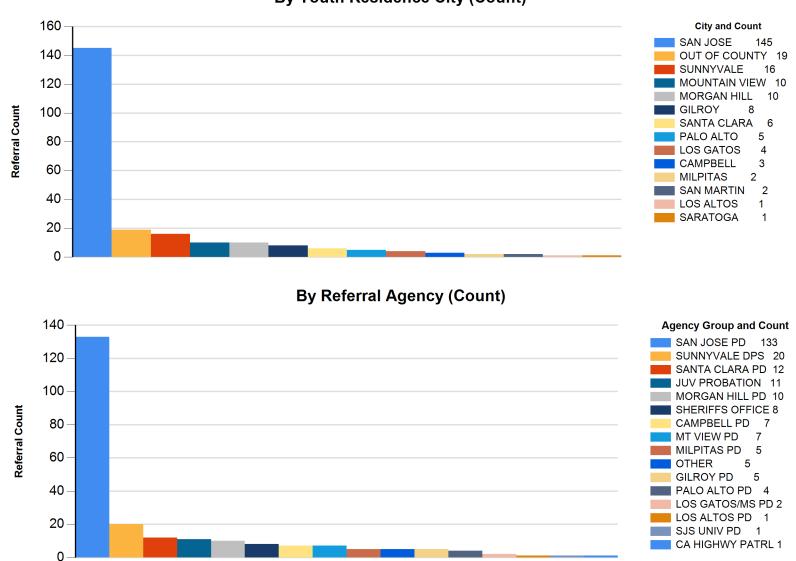

#### **By Youth Residence City (Count)**

By Referral Type (%)

By Major Offense Category (%)

By Referral Type (Count)

By Major Offense Category (Count)

Top 10 Overall Offenses by Subcategory

| Rank | Subcategory                    | Referral<br>Count |
|------|--------------------------------|-------------------|
| 1    | MISD ASSAULT, FIGHTING         | 30                |
| 2    | ROBBERY                        | 21                |
| 3    | OTHER FELONY SEX OFFENSE       | 17                |
| 4    | THEFT, AUTO                    | 15                |
| 5    | THEFT, PETTY; BURGLARY TOOLS   | 13                |
| 6    | FELONY ASSAULT: ADW            | 12                |
| 7    | OTHER MISDEMEANORS             | 11                |
| 8    | TRAFFIC VIOLATIONS             | 10                |
| 8    | OBSTRCT,RESI ARRST,DSTRB PEACE | 10                |
| 10   | OTHER DRUG/ALCOHOL CHARGES     | 9                 |
| 10   | VOP - FTO                      | 9                 |