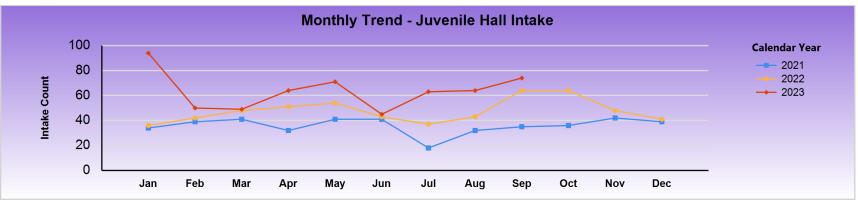

| Intake | Jan | Feb | Mar | Apr | May | Jun | Jul | Aug | Sep | Oct | Nov | Dec | Total |
|--------|-----|-----|-----|-----|-----|-----|-----|-----|-----|-----|-----|-----|-------|
| 2021   | 34  | 39  | 41  | 32  | 41  | 41  | 18  | 32  | 35  | 36  | 42  | 39  | 430   |
| 2022   | 36  | 42  | 48  | 51  | 54  | 43  | 37  | 43  | 64  | 64  | 48  | 41  | 571   |
| 2023   | 94  | 50  | 49  | 64  | 71  | 45  | 63  | 64  | 74  |     |     |     | 574   |