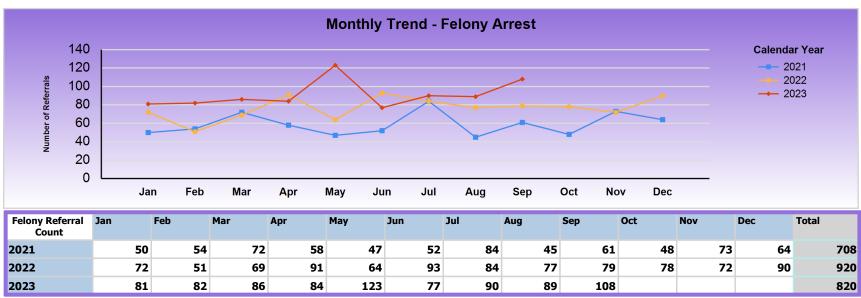

| Intake | Jan | Feb | Mar | Apr | May | Jun | Jul | Aug | Sep | Oct | Nov | Dec | Total |
|--------|-----|-----|-----|-----|-----|-----|-----|-----|-----|-----|-----|-----|-------|
| 2021   | 34  | 39  | 41  | 32  | 41  | 41  | 18  | 32  | 35  | 36  | 42  | 39  | 430   |
| 2022   | 36  | 42  | 48  | 51  | 54  | 43  | 37  | 43  | 64  | 64  | 48  | 41  | 571   |
| 2023   | 94  | 50  | 49  | 64  | 71  | 45  | 63  | 64  | 74  |     |     |     | 574   |





|      | Count      | Jan | Feb | Mar | Apr | May | Jun  | Jul  | Aug | Sep | Oct | Nov | Dec | Total |
|------|------------|-----|-----|-----|-----|-----|------|------|-----|-----|-----|-----|-----|-------|
| 2021 | Detained   | 32  | 36  | 36  | 29  | 40  | 38   | 18   | 29  | 28  | 31  | 33  | 33  | 383   |
|      | Released   |