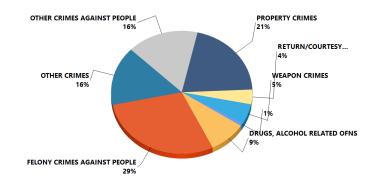

#### **By Youth Residence City (Count)**

By Referral Type (%)

By Major Offense Category (%)

By Referral Type (Count)

By Major Offense Category (Count)

Top 10 Overall Offenses by Subcategory

| Rank | Subcategory                    | Referral<br>Count |
|------|--------------------------------|-------------------|
| 1    | MISD ASSAULT, FIGHTING         | 30                |
| 2    | ROBBERY                        | 21                |
| 3    | OTHER FELONY SEX OFFENSE       | 17                |
| 4    | THEFT, AUTO                    | 15                |
| 5    | THEFT, PETTY; BURGLARY TOOLS   | 13                |
| 6    | FELONY ASSAULT: ADW            | 12                |
| 7    | OTHER MISDEMEANORS             | 11                |
| 8    | TRAFFIC VIOLATIONS             | 10                |
| 8    | OBSTRCT,RESI ARRST,DSTRB PEACE | 10                |
| 10   | OTHER DRUG/ALCOHOL CHARGES     | 9                 |
| 10   | VOP - FTO                      | 9                 |