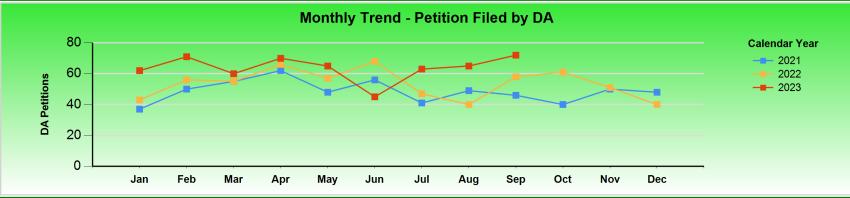

| Petition Filed by DA | Jan | Feb | Mar | Apr | Мау | Jun | Jul | Aug | Sep | Oct | Nov | Dec | Total |
|----------------------|-----|-----|-----|-----|-----|-----|-----|-----|-----|-----|-----|-----|-------|
| 2021                 | 37  | 50  | 55  | 62  | 48  | 56  | 41  | 49  | 46  | 40  | 50  | 48  | 582   |
| 2022                 | 43  | 56  | 55  | 66  | 57  | 68  | 47  | 40  | 58  | 61  | 51  | 40  | 642   |
| 2023                 | 62  | 71  | 60  | 70  | 65  | 45  | 63  | 65  | 72  |     |     |     | 573   |