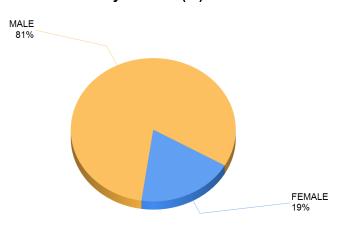

# **KEY ARREST DEMOGRAPHICS**

By Ethnicity (%)

By Age (%)

By Ethnicity (Count)

By Age (Count)

By Gender (%)

By Youth Residence City (%)

By Gender (Count)