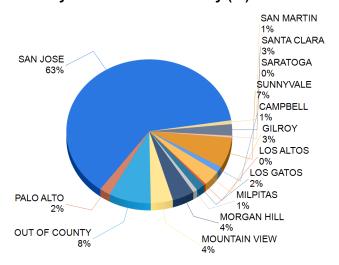

# **KEY ARREST DEMOGRAPHICS**

By Ethnicity (%)

By Age (%)

By Ethnicity (Count)

By Age (Count)

By Gender (%)

By Youth Residence City (%)

By Gender (Count)