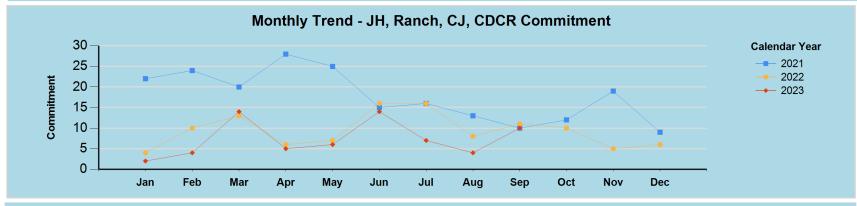

| JH, Ranch, CJ, CDCR<br>Commitment | Jan | Feb | Mar | Apr | May | Jun | Jul | Aug | Sep | Oct | Nov | Dec | Total |
|-----------------------------------|-----|-----|-----|-----|-----|-----|-----|-----|-----|-----|-----|-----|-------|
| 2021                              | 22  | 24  | 20  | 28  | 25  | 15  | 16  | 13  | 10  | 12  | 19  | 9   | 213   |
| 2022                              | 4   | 10  | 13  | 6   | 7   | 16  | 16  | 8   | 11  | 10  | 5   | 6   | 112   |
| 2023                              | 2   | 4   | 14  | 5   | 6   | 14  | 7   | 4   | 10  |     |     |     | 66    |