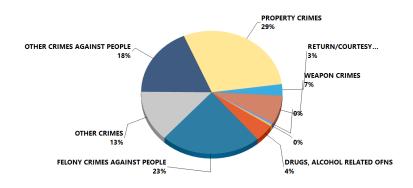

#### **By Youth Residence City (Count)**

Report Calendar Year: 2023
Report Month: November

By Referral Type (%)

By Major Offense Category (%)