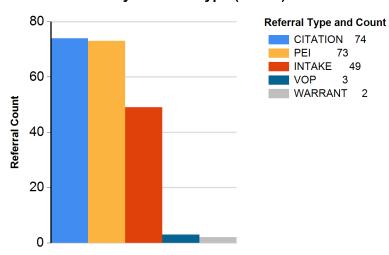

#### By Referral Type (Count)

By Major Offense Category (Count)

Top 10 Overall Offenses by Subcategory

**Top 10 Felony Offenses by Subcategory** 

| Rank | Subcategory                    | Referral<br>Count |
|------|--------------------------------|-------------------|
| 1    | MISD ASSAULT, FIGHTING         | 26                |
| 2    | THEFT, PETTY; BURGLARY TOOLS   | 19                |
| 3    | FELONY ASSAULT: ADW            | 17                |
| 4    | ROBBERY                        | 14                |
| 5    | THEFT, AUTO                    | 13                |
| 6    | OBSTRCT,RESI ARRST,DSTRB PEACE | 11                |
| 7    | OTHER PROPERTY                 | 8                 |
| 8    | MISD OTHER SEX OFFENSES        | 7                 |
| 9    | OTHER FELONY SEX OFFENSE       | 6                 |
| 9    | OTHER MISDEMEANORS             | 6                 |
| 9    | FELONY WEAPONS                 | 6                 |
| 9    | VANDALISM, MALICIOUS MISCHIEF  | 6                 |
| 9    | VOP - FTO                      | 6                 |
| 9    | TRAFFIC VIOLATIONS             | 6                 |