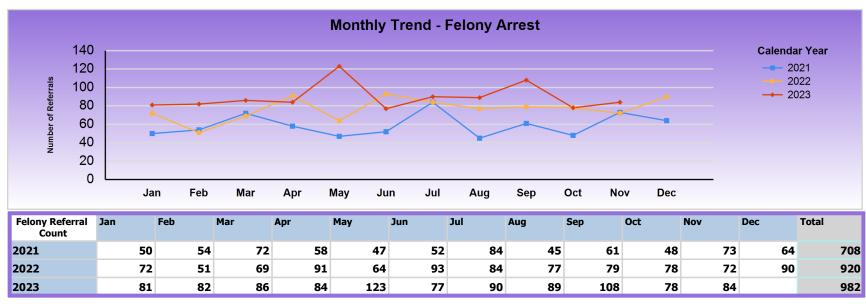

| Intake | Jan | Feb | Mar | Apr | May | Jun | Jul | Aug | Sep | Oct | Nov | Dec | Total |
|--------|-----|-----|-----|-----|-----|-----|-----|-----|-----|-----|-----|-----|-------|
| 2021   | 34  | 39  | 41  | 32  | 41  | 41  | 18  | 32  | 35  | 36  | 42  | 39  | 430   |
| 2022   | 36  | 42  | 48  | 51  | 54  | 43  | 37  | 43  | 64  | 64  | 48  | 41  | 571   |
| 2023   | 94  | 50  | 49  | 64  | 71  | 45  | 63  | 64  | 74  | 56  | 61  |     | 691   |





|      | Count      | Jan | Feb | Mar | Apr | May | Jun  | Jul  | Aug | Sep | Oct | Nov | Dec | Total |
|------|------------|-----|-----|-----|-----|-----|------|------|-----|-----|-----|-----|-----|-------|
| 2021 | Detained   | 32  | 36  | 36  | 29  | 40  | 38   | 18   | 29  | 28  | 31  | 33  | 33  | 383   |
|      | Released   |