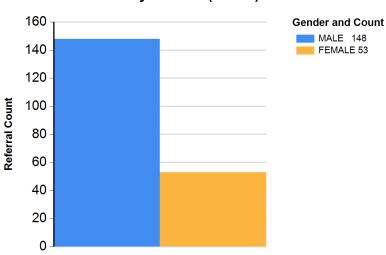

# **KEY ARREST DEMOGRAPHICS**

By Ethnicity (%)

By Age (%)

By Ethnicity (Count)

By Age (Count)

By Gender (%)

By Youth Residence City (%)

By Gender (Count)