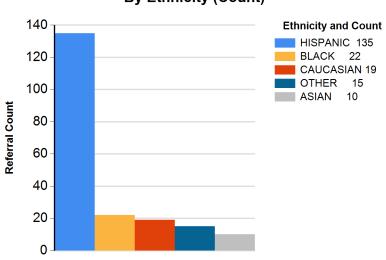

# **KEY ARREST DEMOGRAPHICS**

By Ethnicity (%)

By Age (%)

By Ethnicity (Count)

By Age (Count)

By Gender (%)

By Youth Residence City (%)

By Gender (Count)