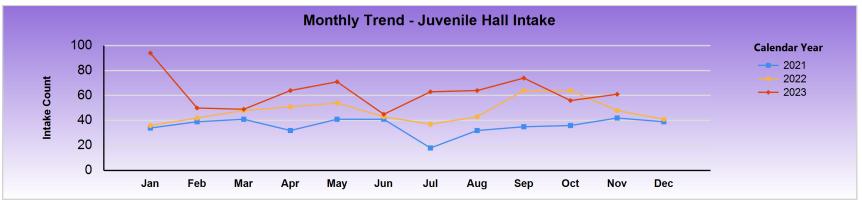

| Intake | Jan | Feb | Mar | Apr | May | Jun | Jul | Aug | Sep | Oct | Nov | Dec | Total |
|--------|-----|-----|-----|-----|-----|-----|-----|-----|-----|-----|-----|-----|-------|
| 2021   | 34  | 39  | 41  | 32  | 41  | 41  | 18  | 32  | 35  | 36  | 42  | 39  | 430   |
| 2022   | 36  | 42  | 48  | 51  | 54  | 43  | 37  | 43  | 64  | 64  | 48  | 41  | 571   |
| 2023   | 94  | 50  | 49  | 64  | 71  | 45  | 63  | 64  | 74  | 56  | 61  |     | 691   |