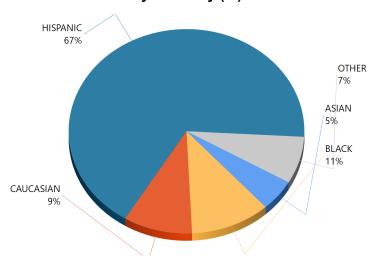

# **KEY ARREST DEMOGRAPHICS**

By Ethnicity (%)

By Age (%)

By Ethnicity (Count)

By Age (Count)

By Gender (%)

By Youth Residence City (%)

By Gender (Count)