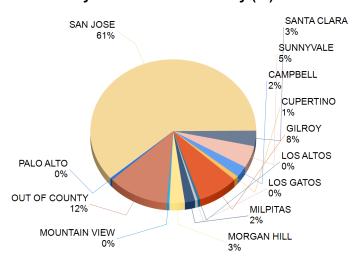

# **KEY ARREST DEMOGRAPHICS**

By Ethnicity (%)

By Age (%)

By Ethnicity (Count)

By Age (Count)

By Gender (%)

By Youth Residence City (%)

By Gender (Count)

#### **By Youth Residence City (Count)**

Report Calendar Year: 2023
Report Month: November

By Referral Type (%)

By Major Offense Category (%)