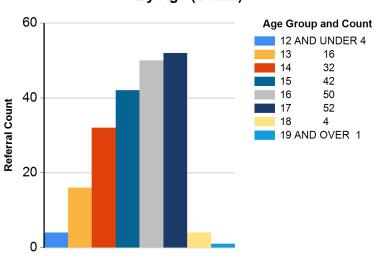

# **KEY ARREST DEMOGRAPHICS**

By Ethnicity (%)

By Age (%)

By Ethnicity (Count)

By Age (Count)

By Gender (%)

By Youth Residence City (%)

By Gender (Count)