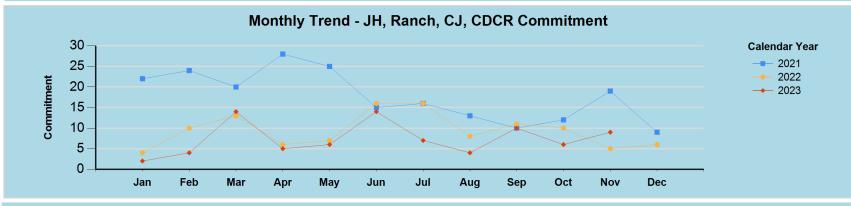

| JH, Ranch, CJ, CDCR<br>Commitment | Jan | Feb | Mar | Apr | May | Jun | Jul | Aug | Sep | Oct | Nov | Dec | Total |
|-----------------------------------|-----|-----|-----|-----|-----|-----|-----|-----|-----|-----|-----|-----|-------|
| 2021                              | 22  | 24  | 20  | 28  | 25  | 15  | 16  | 13  | 10  | 12  | 19  | 9   | 213   |
| 2022                              | 4   | 10  | 13  | 6   | 7   | 16  | 16  | 8   | 11  | 10  | 5   | 6   | 112   |
| 2023                              | 2   | 4   | 14  | 5   | 6   | 14  | 7   | 4   | 10  | 6   | 9   |     | 81    |