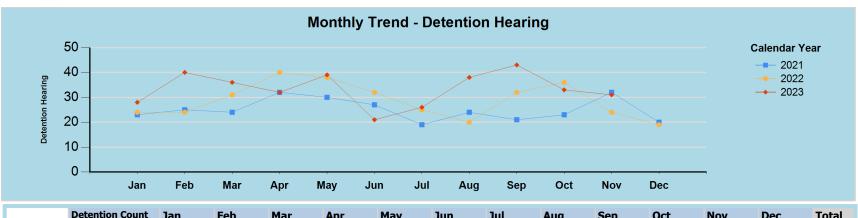

|      | <b>Detention Count</b> | Jan | Feb | Mar | Apr | May | Jun | Jul | Aug | Sep | Oct | Nov | Dec | Total |
|------|------------------------|-----|-----|-----|-----|-----|-----|-----|-----|-----|-----|-----|-----|-------|
| 2021 | Detained               | 23  | 25  | 24  | 32  | 30  | 27  | 19  | 24  | 21  | 23  | 32  | 20  | 300   |
|      | Released               | 5   | 7   | 5   | 3   | 12  | 7   | 7   | 10  | 9   | 9   | 20  | 7   | 101   |
|      | Total                  | 28  | 32  | 29  | 35  | 42  | 34  | 26  | 34  | 30  | 32  | 52  | 27  | 401   |
|      | Detained %             | 82% | 78% | 83% | 91% | 71% | 79% | 73% | 71% | 70% | 72% | 62% | 74% | 75%   |
| 2022 | Detained               | 24  | 24  | 31  | 40  | 38  | 32  | 25  | 20  | 32  | 36  | 24  | 19  | 345   |
|      | Released               | 7   | 8   | 7   | 7   | 7   | 9   | 10  | 5   | 10  | 6   | 11  | 6   | 93    |
|      | Total                  | 31  | 32  | 38  | 47  | 45  | 41  | 35  | 25  | 42  | 42  | 35  | 25  | 438   |
|      | Detained %             | 77% | 75% | 82% | 85% | 84% | 78% | 71% | 80% | 76% | 86% | 69% | 76% | 79%   |
| 2023 | Detained               | 28  | 40  | 36  | 32  | 39  | 21  | 26  | 38  | 43  | 33  | 31  |     | 367   |
|      | Released               | 9   | 16  | 16  | 17  | 10  | 11  | 12  | 11  | 21  | 11  | 17  |     | 151   |
|      | Total                  | 37  | 56  | 52  | 49  | 49  | 32  | 38  | 49  | 64  | 44  | 48  |     | 518   |
|      | Detained %             | 76% | 71% | 69% | 65% | 80% | 66% | 68% | 78% | 67% | 75% | 65% |     | 71%   |