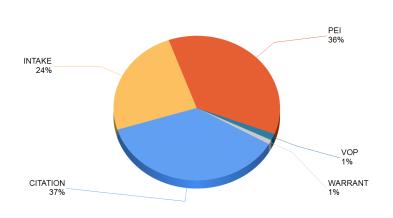

#### **By Youth Residence City (Count)**

Report Calendar Year: 2023
Report Month: November

By Referral Type (%)

By Major Offense Category (%)