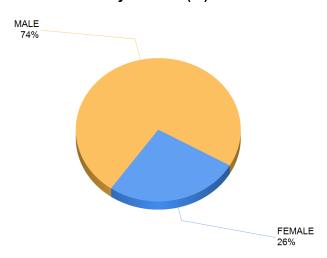

# **KEY ARREST DEMOGRAPHICS**

By Ethnicity (%)

By Age (%)

By Ethnicity (Count)

By Age (Count)

By Gender (%)

By Youth Residence City (%)

By Gender (Count)