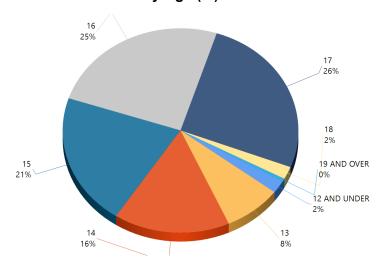

# **KEY ARREST DEMOGRAPHICS**

By Ethnicity (%)

By Age (%)

By Ethnicity (Count)

By Age (Count)

By Gender (%)

By Youth Residence City (%)

By Gender (Count)