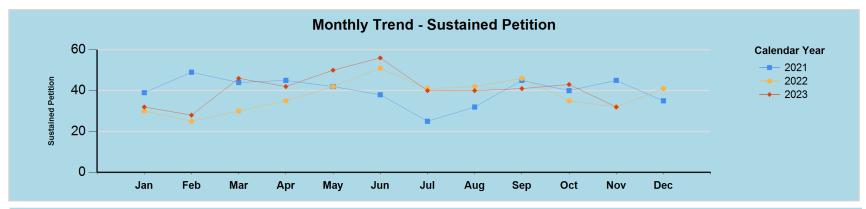

| Sustained<br>Petition | Jan | Feb | Mar | Apr | May | Jun | Jul | Aug | Sep | Oct | Nov | Dec | Total |
|-----------------------|-----|-----|-----|-----|-----|-----|-----|-----|-----|-----|-----|-----|-------|
| 2021                  | 39  | 49  | 44  | 45  | 42  | 38  | 25  | 32  | 45  | 40  | 45  | 35  | 479   |
| 2022                  | 30  | 25  | 30  | 35  | 42  | 51  | 41  | 42  | 46  | 35  | 32  | 41  | 450   |
| 2023                  | 32  | 28  | 46  | 42  | 50  | 56  | 40  | 40  | 41  | 43  | 32  |     | 450   |