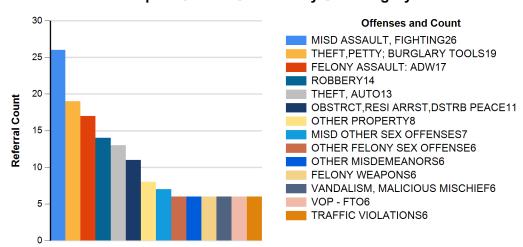

#### By Referral Type (Count)

By Major Offense Category (Count)

Top 10 Overall Offenses by Subcategory

**Top 10 Felony Offenses by Subcategory** 

| Rank | Subcategory                    | Referral<br>Count |
|------|--------------------------------|-------------------|
| 1    | MISD ASSAULT, FIGHTING         | 26                |
| 2    | THEFT, PETTY; BURGLARY TOOLS   | 19                |
| 3    | FELONY ASSAULT: ADW            | 17                |
| 4    | ROBBERY                        | 14                |
| 5    | THEFT, AUTO                    | 13                |
| 6    | OBSTRCT,RESI ARRST,DSTRB PEACE | 11                |
| 7    | OTHER PROPERTY                 | 8                 |
| 8    | MISD OTHER SEX OFFENSES        | 7                 |
| 9    | OTHER FELONY SEX OFFENSE       | 6                 |
| 9    | OTHER MISDEMEANORS             | 6                 |
| 9    | FELONY WEAPONS                 | 6                 |
| 9    | VANDALISM, MALICIOUS MISCHIEF  | 6                 |
| 9    | VOP - FTO                      | 6                 |
| 9    | TRAFFIC VIOLATIONS             | 6                 |