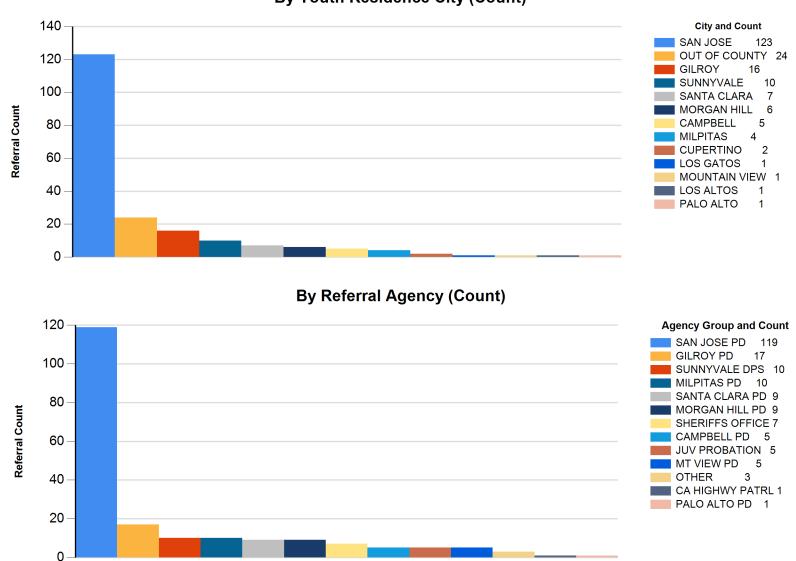

#### **By Youth Residence City (Count)**

Report Calendar Year: 2023
Report Month: November

By Referral Type (%)

By Major Offense Category (%)