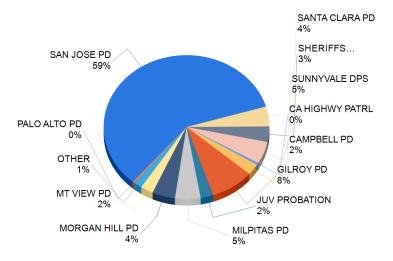

VOP<br>Referral | Jan | Feb | Mar | Apr | May | Jun | Jul | Aug | Sep | Oct | Nov | Dec | Total |
|----------------------------|-----|-----|-----|-----|-----|-----|-----|-----|-----|-----|-----|-----|-------|
| 2021                       | 3   | 6   | 5   | 6   | 9   | 5   | 6   | 4   | 2   | 8   | 4   | 5   | 63    |
| 2022                       | 3   | 5   | 6   | 8   | 5   | 11  | 7   | 2   | 7   | 10  | 4   | 4   | 72    |
| 2023                       | 3   | 9   | 8   | 5   | 7   | 4   | 6   | 1   | 10  | 2   | 3   |     | 58    |



Report Calendar Year: 2023
Report Month: November

# **KEY ARREST DEMOGRAPHICS**



By Ethnicity (%)



By Age (%)



By Ethnicity (Count)



By Age (Count)





By Gender (%)



By Youth Residence City (%)



By Gender (Count)



By Referral Agency (%)





Report Calendar Year: 2023
Report Month: November

#### **By Youth Residence City (Count)**





Report Calendar Year: 2023
Report Month: November

By Referral Type (%)



By Major Offense Category (%)



#### By Referral Type (Count)



By Major Offense Category (Count)





Top 10 Overall Offenses by Subcategory



**Top 10 Felony Offenses by Subcategory** 



| Rank | Subcategory                    | Referral<br>Count |
|------|--------------------------------|-------------------|
| 1    | MISD ASSAULT, FIGHTING         | 26                |
| 2    | THEFT, PETTY; BURGLARY TOOLS   | 19                |
| 3    | FELONY ASSAULT: ADW            | 17                |
| 4    | ROBBERY                        | 14                |
| 5    | THEFT, AUTO                    | 13