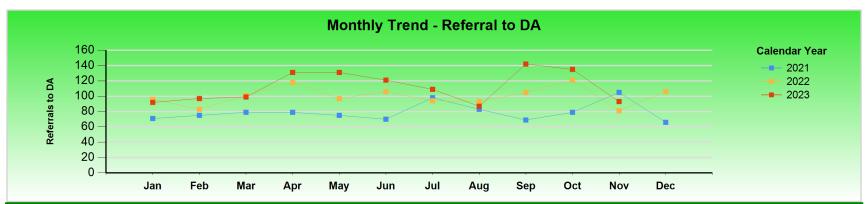

| Referral to DA | Jan | Feb | Mar | Apr | May | Jun | Jul | Aug | Sep | Oct | Nov | Dec | Total |
|----------------|-----|-----|-----|-----|-----|-----|-----|-----|-----|-----|-----|-----|-------|
| 2021           | 71  | 75  | 79  | 79  | 75  | 70  | 98  | 83  | 69  | 79  | 105 | 66  | 949   |
| 2022           | 96  | 83  | 101 | 118 | 97  | 106 | 94  | 93  | 105 | 121 | 81  | 106 | 1201  |
| 2023           | 92  | 97  | 99  | 131 | 131 | 121 | 109 | 87  | 142 | 135 | 93  |     | 1237  |