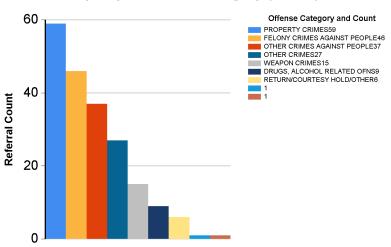

#### By Referral Type (Count)

By Major Offense Category (Count)

Top 10 Overall Offenses by Subcategory

**Top 10 Felony Offenses by Subcategory** 

| Rank | Subcategory                    | Referral<br>Count |
|------|--------------------------------|-------------------|
| 1    | MISD ASSAULT, FIGHTING         | 26                |
| 2    | THEFT, PETTY; BURGLARY TOOLS   | 19                |
| 3    | FELONY ASSAULT: ADW            | 17                |
| 4    | ROBBERY                        | 14                |
| 5    | THEFT, AUTO                    | 13                |
| 6    | OBSTRCT,RESI ARRST,DSTRB PEACE | 11                |
| 7    | OTHER PROPERTY                 | 8                 |
| 8    | MISD OTHER SEX OFFENSES        | 7                 |
| 9    | OTHER FELONY SEX OFFENSE       | 6                 |
| 9    | OTHER MISDEMEANORS             | 6                 |
| 9    | FELONY WEAPONS                 | 6                 |
| 9    | VANDALISM, MALICIOUS MISCHIEF  | 6                 |
| 9    | VOP - FTO                      | 6                 |
| 9    | TRAFFIC VIOLATIONS             | 6                 |