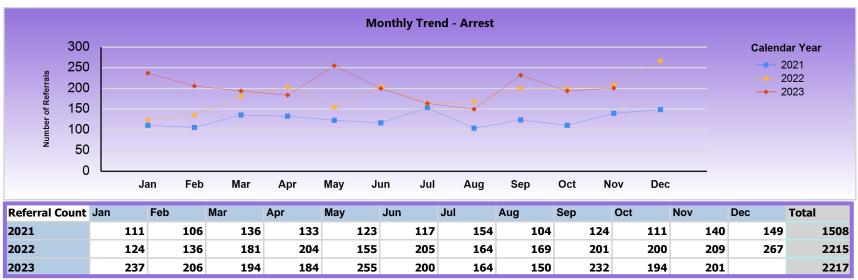

| Referral to DA | Jan | Feb | Mar | Apr | May | Jun | Jul | Aug | Sep | Oct | Nov | Dec | Total |
|----------------|-----|-----|-----|-----|-----|-----|-----|-----|-----|-----|-----|-----|-------|
| 2021           | 71  | 75  | 79  | 79  | 75  | 70  | 98  | 83  | 69  | 79  | 105 | 66  | 949   |
| 2022           | 96  | 83  | 101 | 118 | 97  | 106 | 94  | 93  | 105 | 121 | 81  | 106 | 1201  |
| 2023           | 92  | 97  | 99  | 131 | 131 | 121 | 109 | 87  | 142 | 135 | 93  |     | 1237  |