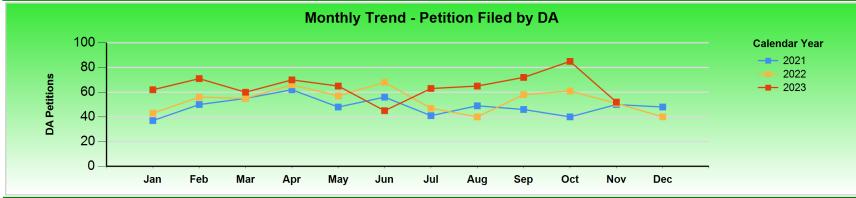

| Petition Filed by DA | Jan | Feb | Mar | Apr | May | Jun | Jul | Aug | Sep | Oct | Nov | Dec | Total |
|----------------------|-----|-----|-----|-----|-----|-----|-----|-----|-----|-----|-----|-----|-------|
| 2021                 | 37  | 50  | 55  | 62  | 48  | 56  | 41  | 49  | 46  | 40  | 50  | 48  | 582   |
| 2022                 | 43  | 56  | 55  | 66  | 57  | 68  | 47  | 40  | 58  | 61  | 51  | 40  | 642   |
| 2023                 | 62  | 71  | 60  | 70  | 65  | 45  | 63  | 65  | 72  | 85  | 52  |     | 710   |