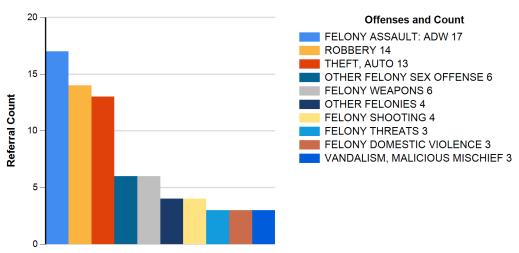

| Rank | Subcategory                   | Referral<br>Count |
|------|-------------------------------|-------------------|
| 1    | FELONY ASSAULT: ADW           | 17                |
| 2    | ROBBERY                       | 14                |
| 3    | THEFT, AUTO                   | 13                |
| 4    | OTHER FELONY SEX OFFENSE      | 6                 |
| 4    | FELONY WEAPONS                | 6                 |
| 6    | OTHER FELONIES                | 4                 |
| 6    | FELONY SHOOTING               | 4                 |
| 8    | FELONY THREATS                | 3                 |
| 8    | FELONY DOMESTIC VIOLENCE      | 3                 |
| 8    | VANDALISM, MALICIOUS MISCHIEF | 3                 |