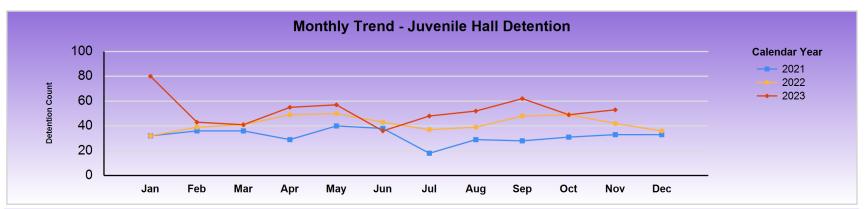

|      | <b>Detention Count</b> | Jan | Feb | Mar | Apr | May | Jun | Jul | Aug | Sep | Oct | Nov | Dec | Total |
|------|------------------------|-----|-----|-----|-----|-----|-----|-----|-----|-----|-----|-----|-----|-------|
| 2021 | Detained               | 23  | 25  | 24  | 32  | 30  | 27  | 19  | 24  | 21  | 23  | 32  | 20  | 300   |
|      | Released               | 5   | 7   | 5   | 3   | 12  | 7   | 7   | 10  | 9   | 9   | 20  | 7   | 101   |
|      | Total                  | 28  | 32  | 29  | 35  | 42  | 34  | 26  | 34  | 30  | 32  | 52  | 27  | 401   |
|      | Detained %             | 82% | 78% | 83% | 91% | 71% | 79% | 73% | 71% | 70% | 72% | 62% | 74% | 75%   |
| 2022 | Detained               | 24  | 24  | 31  | 40  | 38  | 32  | 25  | 20  | 32  | 36  | 24  | 19  | 345   |
|      | Released               | 7   | 8   | 7   | 7   | 7   | 9   | 10  | 5   | 10  | 6   | 11  | 6   | 93    |
|      | Total                  | 31  | 32  | 38  | 47  | 45  | 41  | 35  | 25  | 42  | 42  | 35  | 25  | 438   |
|      | Detained %             | 77% | 75% | 82% | 85% | 84% | 78% | 71% | 80% | 76% | 86% | 69% | 76% | 79%   |
| 2023 | Detained               | 28  | 40  | 36  | 32  | 39  | 21  | 26  | 38  | 43  | 33  | 31  |     | 367   |
|      | Released               | 9   | 16  | 16  | 17  | 10  | 11  | 12  | 11  | 21  | 11  | 17  |     | 151   |
|      | Total                  | 37  | 56  | 52  | 49  | 49  | 32  | 38  | 49  | 64  | 44  | 48  |     | 518   |
|      | Detained %             | 76% | 71% | 69% | 65% | 80% | 66% | 68% | 78% | 67% | 75% | 65% |     | 71%   |