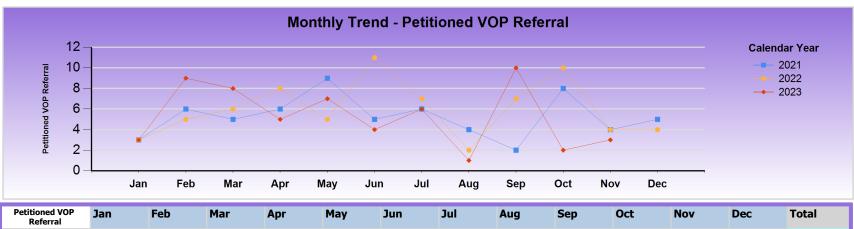

| Petitioned VOP<br>Referral | Jan | Feb | Mar | Apr | May | Jun | Jul | Aug | Sep | Oct | Nov | Dec | Total |
|----------------------------|-----|-----|-----|-----|-----|-----|-----|-----|-----|-----|-----|-----|-------|
| 2021                       | 3   | 6   | 5   | 6   | 9   | 5   | 6   | 4   | 2   | 8   | 4   | 5   | 63    |
| 2022                       | 3   | 5   | 6   | 8   | 5   | 11  | 7   | 2   | 7   | 10  | 4   | 4   | 72    |
| 2023                       | 3   | 9   | 8   | 5   | 7   | 4   | 6   | 1   | 10  | 2   | 3   |     | 58    |