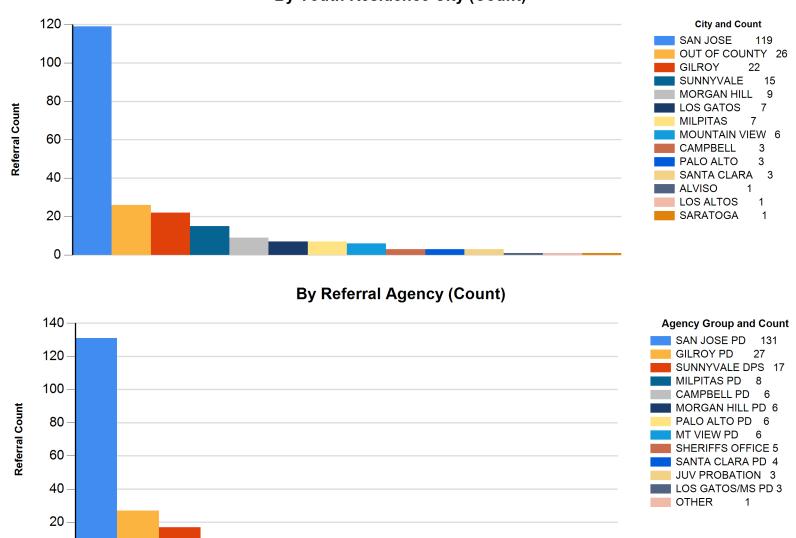

#### By Youth Residence City (Count)

0

Report Calendar Year: 2023
Report Month: December

By Referral Type (%)

By Major Offense Category (%)