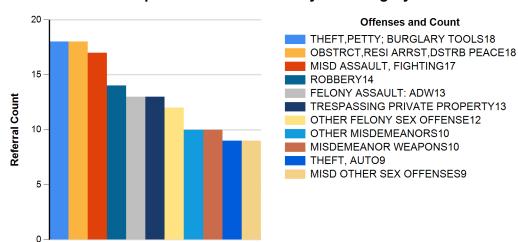

#### By Referral Type (Count)

By Major Offense Category (Count)

Top 10 Overall Offenses by Subcategory

| Rank | Subcategory                    | Referral<br>Count |
|------|--------------------------------|-------------------|
| 1    | THEFT, PETTY; BURGLARY TOOLS   | 18                |
| 1    | OBSTRCT,RESI ARRST,DSTRB PEACE | 18                |
| 3    | MISD ASSAULT, FIGHTING         | 17                |
| 4    | ROBBERY                        | 14                |
| 5    | FELONY ASSAULT: ADW            | 13                |
| 5    | TRESPASSING PRIVATE PROPERTY   | 13                |
| 7    | OTHER FELONY SEX OFFENSE       | 12                |
| 8    | OTHER MISDEMEANORS             | 10                |
| 8    | MISDEMEANOR WEAPONS            | 10                |
| 10   | THEFT, AUTO                    | 9                 |
| 10   | MISD OTHER SEX OFFENSES        | 9                 |