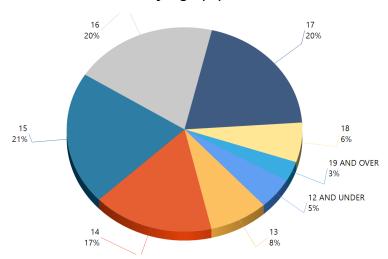

# **KEY ARREST DEMOGRAPHICS**

By Ethnicity (%)

By Age (%)

By Ethnicity (Count)

By Age (Count)

Report Calendar Year: 2023
Report Month: December

By Gender (%)

By Youth Residence City (%)