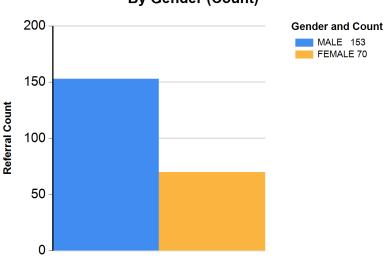

---|-----|-----|-----|-----|-----|-----|-----|-----|-----|-----|-------|
| 2021                              | 22  | 24  | 20  | 28  | 25  | 15  | 16  | 13  | 10  | 12  | 19  | 9   | 213   |
| 2022                              | 4   | 10  | 13  | 6   | 7   | 16  | 16  | 8   | 11  | 10  | 5   | 6   | 112   |
| 2023                              | 2   | 4   | 14  | 5   | 6   | 14  | 7   | 4   | 10  | 6   | 9   | 9   | 90    |



## **County of Santa Clara**

Report Calendar Year: 2023
Report Month: December





Report Calendar Year: 2023
Report Month: December

# **KEY ARREST DEMOGRAPHICS**



By Ethnicity (%)



By Age (%)



By Ethnicity (Count)



By Age (Count)





Report Calendar Year: 2023
Report Month: December

By Gender (%)



By Youth Residence City (%)



#### By Gender (Count)



#### By Referral Agency (%)





Report Calendar Year: 2023
Report Month: December

#### By Youth Residence City (Count)



0



Report Calendar Year: 2023
Report Month: December

By Referral Type (%)



By Major Offense Category (%)



#### By Referral Type (Count)



By Major Offense Category (Count)





Top 10 Overall Offenses by Subcategory



| Rank | Subcategory                    | Referral<br>Count |
|------|--------------------------------|-------------------|
| 1    | THEFT, PETTY; BURGLARY TOOLS   | 18                |
| 1    | OBSTRCT,RESI ARRST,DSTRB PEACE | 18                |
| 3    | MISD ASSAULT, FIGHTING         | 17                |
| 4    | ROBBERY                        | 14                |
| 5    | FELONY ASSAULT: ADW            | 13                |
| 5    | TRES