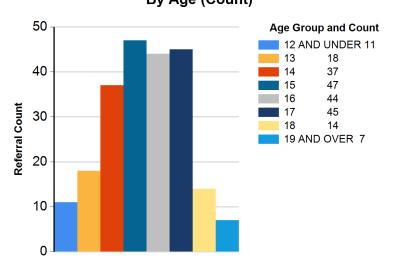

# **KEY ARREST DEMOGRAPHICS**

By Ethnicity (%)

By Age (%)

By Ethnicity (Count)

By Age (Count)

Report Calendar Year: 2023
Report Month: December

By Gender (%)

By Youth Residence City (%)