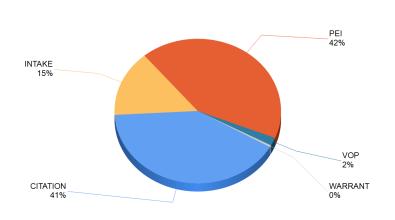

#### By Referral Type (Count)

By Major Offense Category (Count)

Top 10 Overall Offenses by Subcategory

| Rank | Subcategory                    | Referral<br>Count |
|------|--------------------------------|-------------------|
| 1    | THEFT, PETTY; BURGLARY TOOLS   | 18                |
| 1    | OBSTRCT,RESI ARRST,DSTRB PEACE | 18                |
| 3    | MISD ASSAULT, FIGHTING         | 17                |
| 4    | ROBBERY                        | 14                |
| 5    | FELONY ASSAULT: ADW            | 13                |
| 5    | TRESPASSING PRIVATE PROPERTY   | 13                |
| 7    | OTHER FELONY SEX OFFENSE       | 12                |
| 8    | OTHER MISDEMEANORS             | 10                |
| 8    | MISDEMEANOR WEAPONS            | 10                |
| 10   | THEFT, AUTO                    | 9                 |
| 10   | MISD OTHER SEX OFFENSES        | 9                 |