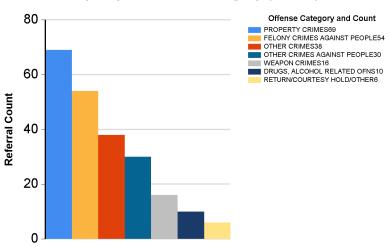

#### By Youth Residence City (Count)

0

Report Calendar Year: 2023
Report Month: December

By Referral Type (%)

By Major Offense Category (%)