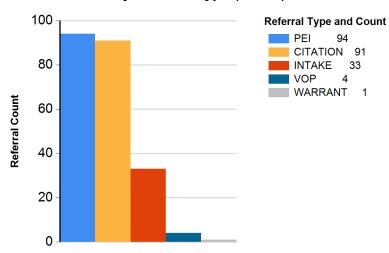

#### By Referral Type (Count)

By Major Offense Category (Count)

Top 10 Overall Offenses by Subcategory

| Rank | Subcategory                    | Referral<br>Count |
|------|--------------------------------|-------------------|
| 1    | THEFT, PETTY; BURGLARY TOOLS   | 18                |
| 1    | OBSTRCT,RESI ARRST,DSTRB PEACE | 18                |
| 3    | MISD ASSAULT, FIGHTING         | 17                |
| 4    | ROBBERY                        | 14                |
| 5    | FELONY ASSAULT: ADW            | 13                |
| 5    | TRESPASSING PRIVATE PROPERTY   | 13                |
| 7    | OTHER FELONY SEX OFFENSE       | 12                |
| 8    | OTHER MISDEMEANORS             | 10                |
| 8    | MISDEMEANOR WEAPONS            | 10                |
| 10   | THEFT, AUTO                    | 9                 |
| 10   | MISD OTHER SEX OFFENSES        | 9                 |