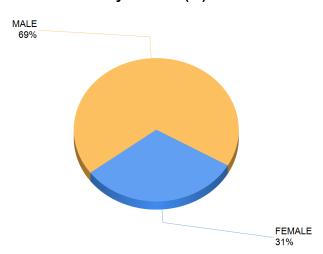

# **KEY ARREST DEMOGRAPHICS**

By Ethnicity (%)

By Age (%)

By Ethnicity (Count)

By Age (Count)

Report Calendar Year: 2023
Report Month: December

By Gender (%)

By Youth Residence City (%)

#### By Gender (Count)