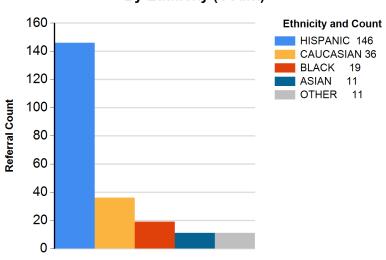

# **KEY ARREST DEMOGRAPHICS**

By Ethnicity (%)

By Age (%)

By Ethnicity (Count)

By Age (Count)

Report Calendar Year: 2023
Report Month: December

By Gender (%)

By Youth Residence City (%)