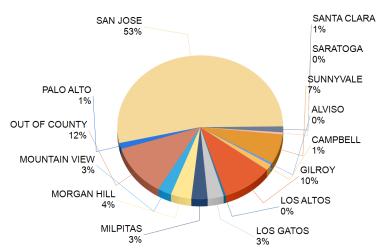

# **KEY ARREST DEMOGRAPHICS**

By Ethnicity (%)

By Age (%)

By Ethnicity (Count)

By Age (Count)

Report Calendar Year: 2023
Report Month: December

By Gender (%)

By Youth Residence City (%)

#### By Youth Residence City (Count)

0

Report Calendar Year: 2023
Report Month: December

By Referral Type (%)

By Major Offense Category (%)