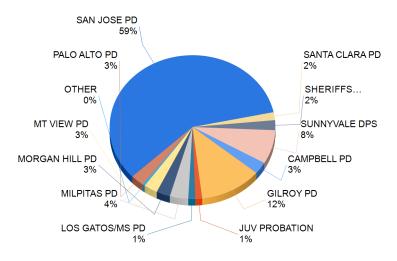

--|-----|-----|-----|-----|-----|-------|
| 2021                              | 22  | 24  | 20  | 28  | 25  | 15  | 16  | 13  | 10  | 12  | 19  | 9   | 213   |
| 2022                              | 4   | 10  | 13  | 6   | 7   | 16  | 16  | 8   | 11  | 10  | 5   | 6   | 112   |
| 2023                              | 2   | 4   | 14  | 5   | 6   | 14  | 7   | 4   | 10  | 6   | 9   | 9   | 90    |



## **County of Santa Clara**

Report Calendar Year: 2023
Report Month: December





Report Calendar Year: 2023
Report Month: December

# **KEY ARREST DEMOGRAPHICS**



By Ethnicity (%)



By Age (%)



By Ethnicity (Count)



By Age (Count)





Report Calendar Year: 2023
Report Month: December

By Gender (%)



By Youth Residence City (%)



#### By Gender (Count)



#### By Referral Agency (%)





Report Calendar Year: 2023
Report Month: December

#### By Youth Residence City (Count)



0



Report Calendar Year: 2023
Report Month: December

By Referral Type (%)



By Major Offense Category (%)



#### By Referral Type (Count)



By Major Offense Category (Count)





Top 10 Overall Offenses by Subcategory



| Rank | Subcategory                    | Referral<br>Count |
|------|--------------------------------|-------------------|
| 1    | THEFT, PETTY; BURGLARY TOOLS   | 18                |
| 1    | OBSTRCT,RESI ARRST,DSTRB PEACE | 18                |
| 3    | MISD ASSAULT, FIGHTING         | 17                |
| 4    | ROBBERY                        | 14                |
| 5    | FELONY ASSAULT: ADW            | 13                |
| 5    | TRESPASSING PRIVATE PROPERTY   | 13