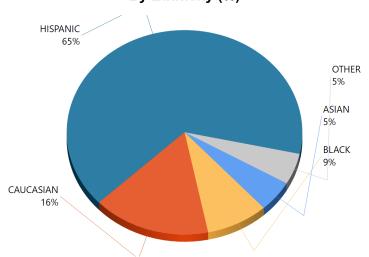

# **KEY ARREST DEMOGRAPHICS**

By Ethnicity (%)

By Age (%)

By Ethnicity (Count)

By Age (Count)

Report Calendar Year: 2023
Report Month: December

By Gender (%)

By Youth Residence City (%)