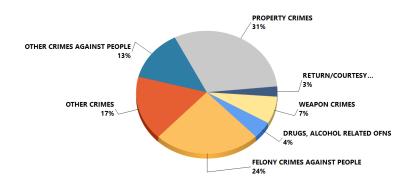

#### By Youth Residence City (Count)

0

Report Calendar Year: 2023
Report Month: December

By Referral Type (%)

By Major Offense Category (%)