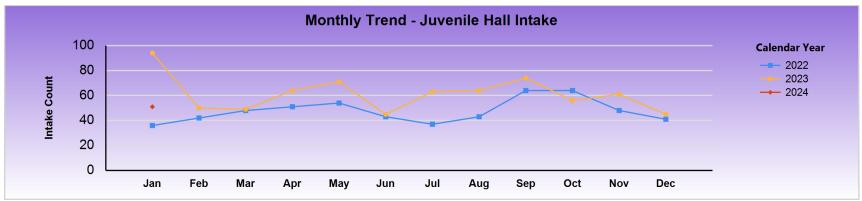

| Intake | Jan | Feb | Mar | Apr | May | Jun | Jul | Aug | Sep | Oct | Nov | Dec | Total |
|--------|-----|-----|-----|-----|-----|-----|-----|-----|-----|-----|-----|-----|-------|
| 2022   | 36  | 42  | 48  | 51  | 54  | 43  | 37  | 43  | 64  | 64  | 48  | 41  | 571   |
| 2023   | 94  | 50  | 49  | 64  | 71  | 45  | 63  | 64  | 74  | 56  | 61  | 45  | 736   |
| 2024   | 51  |     |     |     |     |     |     |     |     |     |     |     | 51    |