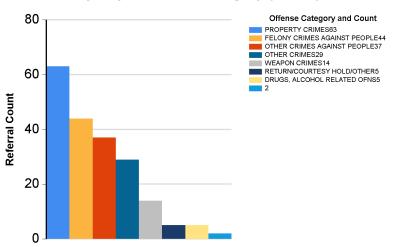

#### By Referral Type (Count)

By Major Offense Category (Count)

Top 10 Overall Offenses by Subcategory

| Rank | Subcategory                    | Referral<br>Count |
|------|--------------------------------|-------------------|
| 1    | MISD ASSAULT, FIGHTING         | 30                |
| 2    | THEFT, PETTY; BURGLARY TOOLS   | 22                |
| 3    | ROBBERY                        | 18                |
| 4    | OTHER MISDEMEANORS             | 14                |
| 5    | THEFT, AUTO                    | 13                |
| 6    | FELONY ASSAULT: ADW            | 10                |
| 7    | MISDEMEANOR WEAPONS            | 9                 |
| 8    | POSSESS/RECVING STLEN PROPERTY | 8                 |
| 9    | OBSTRCT,RESI ARRST,DSTRB PEACE | 7                 |
| 9    | THEFT, PETTY, BURGLARY TOOLS   | 7                 |