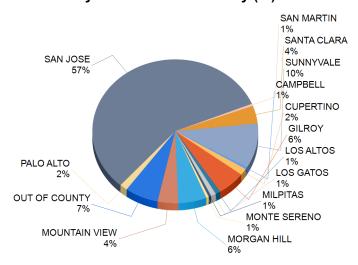

#### **By Youth Residence City (Count)**

0

Report Calendar Year: 2024
Report Month: January

By Referral Type (%)

By Major Offense Category (%)