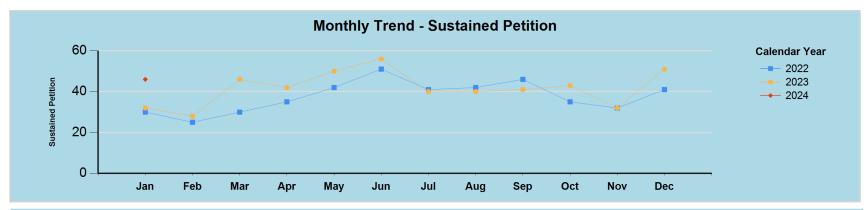

| Sustained Petition | Jan | Feb | Mar | Apr | May | Jun | Jul | Aug | Sep | Oct | Nov | Dec | Total |
|--------------------|-----|-----|-----|-----|-----|-----|-----|-----|-----|-----|-----|-----|-------|
| 2022               | 30  | 25  | 30  | 35  | 42  | 51  | 41  | 42  | 46  | 35  | 32  | 41  | 450   |
| 2023               | 32  | 28  | 46  | 42  | 50  | 56  | 40  | 40  | 41  | 43  | 32  | 51  | 501   |
| 2024               | 46  |     |     |     |     |     |     |     |     |     |     |     | 46    |