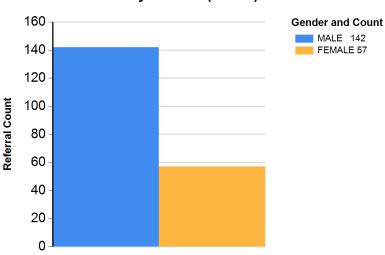

ined Petition | Jan | Feb | Mar | Apr | May | Jun | Jul | Aug | Sep | Oct | Nov | Dec | Total |
|--------------------|-----|-----|-----|-----|-----|-----|-----|-----|-----|-----|-----|-----|-------|
| 2022               | 30  | 25  | 30  | 35  | 42  | 51  | 41  | 42  | 46  | 35  | 32  | 41  | 450   |
| 2023               | 32  | 28  | 46  | 42  | 50  | 56  | 40  | 40  | 41  | 43  | 32  | 51  | 501   |
| 2024               | 46  |     |     |     |     |     |     |     |     |     |     |     | 46    |









Report Calendar Year: 2024
Report Month: January

# **KEY ARREST DEMOGRAPHICS**



By Ethnicity (%)



By Age (%)



By Ethnicity (Count)



By Age (Count)





Report Calendar Year: 2024
Report Month: January

By Gender (%)



By Youth Residence City (%)



#### By Gender (Count)



#### By Referral Agency (%)





Report Calendar Year: 2024
Report Month: January

#### **By Youth Residence City (Count)**



0



Report Calendar Year: 2024
Report Month: January

By Referral Type (%)



By Major Offense Category (%)



#### By Referral Type (Count)



By Major Offense Category (Count)





Top 10 Overall Offenses by Subcategory



| Rank | Subcategory                    | Referral<br>Count |
|------|--------------------------------|-------------------|
| 1    | MISD ASSAULT, FIGHTING         | 30                |
| 2    | THEFT, PETTY; BURGLARY TOOLS   | 22                |
| 3    | ROBBERY                        | 18                |
| 4    | OTHER MISDEMEANORS             | 14                |
| 5    | THEFT, AUTO                    | 13                |
| 6    | FE