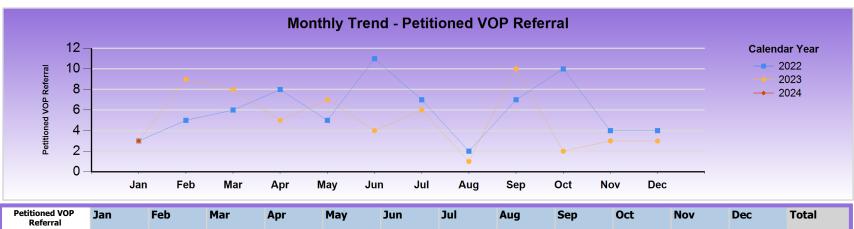

| Petition Filed by<br>DA | Jan | Feb | Mar | Apr | May | Jun | Jul | Aug | Sep | Oct | Nov | Dec | Total |
|-------------------------|-----|-----|-----|-----|-----|-----|-----|-----|-----|-----|-----|-----|-------|
| 2022                    | 43  | 56  | 55  | 66  | 57  | 68  | 47  | 40  | 58  | 61  | 51  | 40  | 642   |
| 2023                    | 62  | 71  | 60  | 70  | 65  | 45  | 63  | 65  | 72  | 85  | 52  | 46  | 756   |
| 2024                    | 66  |     |     |     |     |     |     |     |     |     |     |     | 66    |