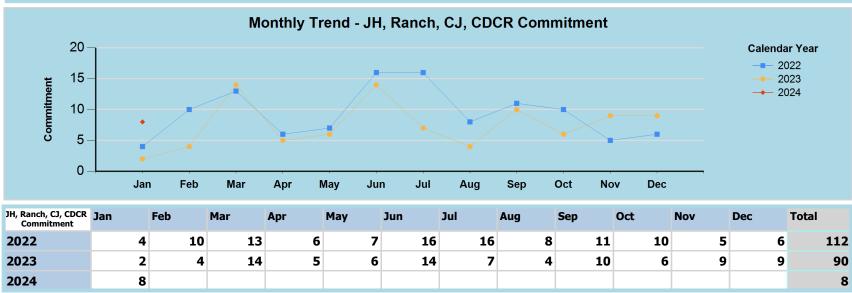

|     |     |     |     |     |     | 27    |
|      | Total                  | 47  |     |     |     |     |     |     |     |     |     |     |     | 47    |
|      | Detained %             | 43% |     |     |     |     |     |     |     |     |     |     |     | 43%   |





| Sustained Petition | Jan | Feb | Mar | Apr | May | Jun | Jul | Aug | Sep | Oct | Nov | Dec | Total |
|--------------------|-----|-----|-----|-----|-----|-----|-----|-----|-----|-----|-----|-----|-------|
| 2022               | 30  | 25  | 30  | 35  | 42  | 51  | 41  | 42  | 46  | 35  | 32  | 41  | 450   |
| 2023               | 32  | 28  | 46  | 42  | 50  | 56  | 40  | 40  | 41  | 43  | 32  | 51  | 501   |
| 2024               | 46  |     |     |     |     |     |     |     |     |     |     |     | 46    |









Report Calendar Year: 2024
Report Month: January

# **KEY ARREST DEMOGRAPHICS**



By Ethnicity (%)



By Age (%)



By Ethnicity (Count)



By Age (Count)





Report Calendar Year: 2024
Report Month: January

By Gender (%)



By Youth Residence City (%)



#### By Gender (Count)



#### By Referral Agency (%)





Report Calendar Year: 2024
Report Month: January

#### **By Youth Residence City (Count)**



0



Report Calendar Year: 2024
Report Month: January

By Referral Type (%)



By Major Offense Category (%)



#### By Referral Type (Count)



By Major Offense Category (Count)





Top 10 Overall Offenses by Subcategory



| Rank | Subcategory                    | Referral<br>Count |
|------|--------------------------------|-------------------|
| 1    | MISD ASSAULT, FIGHTIN