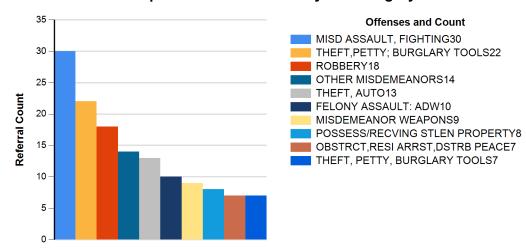

#### By Referral Type (Count)

By Major Offense Category (Count)

Top 10 Overall Offenses by Subcategory

| Rank | Subcategory                    | Referral<br>Count |
|------|--------------------------------|-------------------|
| 1    | MISD ASSAULT, FIGHTING         | 30                |
| 2    | THEFT, PETTY; BURGLARY TOOLS   | 22                |
| 3    | ROBBERY                        | 18                |
| 4    | OTHER MISDEMEANORS             | 14                |
| 5    | THEFT, AUTO                    | 13                |
| 6    | FELONY ASSAULT: ADW            | 10                |
| 7    | MISDEMEANOR WEAPONS            | 9                 |
| 8    | POSSESS/RECVING STLEN PROPERTY | 8                 |
| 9    | OBSTRCT,RESI ARRST,DSTRB PEACE | 7                 |
| 9    | THEFT, PETTY, BURGLARY TOOLS   | 7                 |