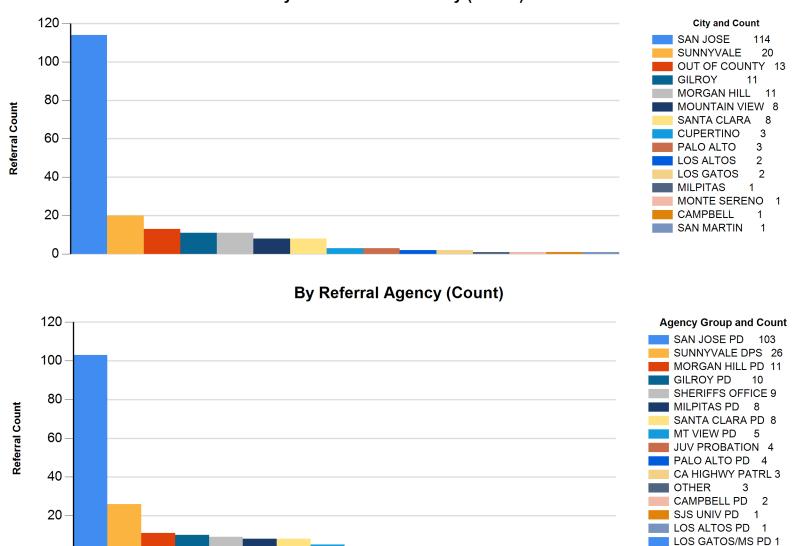

#### **By Youth Residence City (Count)**

0

Report Calendar Year: 2024
Report Month: January

By Referral Type (%)

By Major Offense Category (%)