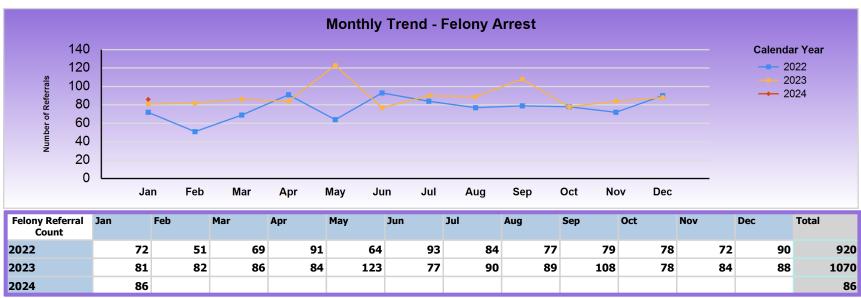

| Referral to DA | Jan | Feb | Mar | Apr | May | Jun | Jul | Aug | Sep | Oct | Nov | Dec | Total |
|----------------|-----|-----|-----|-----|-----|-----|-----|-----|-----|-----|-----|-----|-------|
| 2022           | 96  | 83  | 101 | 118 | 97  | 106 | 94  | 93  | 105 | 121 | 81  | 106 | 1201  |
| 2023           | 92  | 97  | 99  | 131 | 131 | 121 | 109 | 87  | 142 | 135 | 93  | 86  | 1323  |
| 2024           | 109 |     |     |     |     |     |     |     |     |     |     |     | 109   |