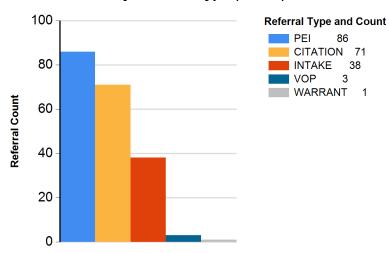

#### By Referral Type (Count)

By Major Offense Category (Count)

Top 10 Overall Offenses by Subcategory

| Rank | Subcategory                    | Referral<br>Count |
|------|--------------------------------|-------------------|
| 1    | MISD ASSAULT, FIGHTING         | 30                |
| 2    | THEFT, PETTY; BURGLARY TOOLS   | 22                |
| 3    | ROBBERY                        | 18                |
| 4    | OTHER MISDEMEANORS             | 14                |
| 5    | THEFT, AUTO                    | 13                |
| 6    | FELONY ASSAULT: ADW            | 10                |
| 7    | MISDEMEANOR WEAPONS            | 9                 |
| 8    | POSSESS/RECVING STLEN PROPERTY | 8                 |
| 9    | OBSTRCT,RESI ARRST,DSTRB PEACE | 7                 |
| 9    | THEFT, PETTY, BURGLARY TOOLS   | 7                 |