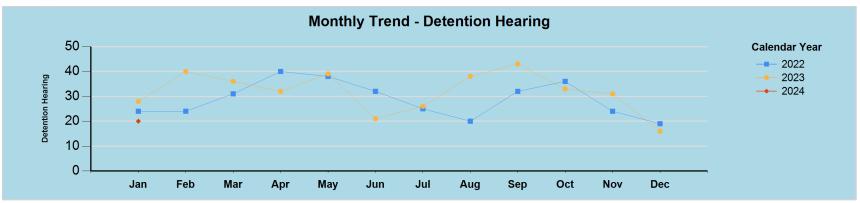

|      | <b>Detention Count</b> | Jan | Feb | Mar | Apr | May | Jun | Jul | Aug | Sep | Oct | Nov | Dec | Total |
|------|------------------------|-----|-----|-----|-----|-----|-----|-----|-----|-----|-----|-----|-----|-------|
| 2022 | Detained               | 24  | 24  | 31  | 40  | 38  | 32  | 25  | 20  | 32  | 36  | 24  | 19  | 345   |
|      | Released               | 7   | 8   | 7   | 7   | 7   | 9   | 10  | 5   | 10  | 6   | 11  | 6   | 93    |
|      | Total                  | 31  | 32  | 38  | 47  | 45  | 41  | 35  | 25  | 42  | 42  | 35  | 25  | 438   |
|      | Detained %             | 77% | 75% | 82% | 85% | 84% | 78% | 71% | 80% | 76% | 86% | 69% | 76% | 79%   |
| 2023 | Detained               | 28  | 40  | 36  | 32  | 39  | 21  | 26  | 38  | 43  | 33  | 31  | 16  | 383   |
|      | Released               | 9   | 16  | 16  | 17  | 10  | 11  | 12  | 11  | 21  | 11  | 17  | 12  | 163   |
|      | Total                  | 37  | 56  | 52  | 49  | 49  | 32  | 38  | 49  | 64  | 44  | 48  | 28  | 546   |
|      | Detained %             | 76% | 71% | 69% | 65% | 80% | 66% | 68% | 78% | 67% | 75% | 65% | 57% | 70%   |
| 2024 | Detained               | 20  |     |     |     |     |     |     |     |     |     |     |     | 20    |
|      | Released               | 27  |     |     |     |     |     |     |     |     |     |     |     | 27    |
|      | Total                  | 47  |     |     |     |     |     |     |     |     |     |     |     | 47    |
|      | Detained %             | 43% |     |     |     |     |     |     |     |     |     |     |     | 43%   |