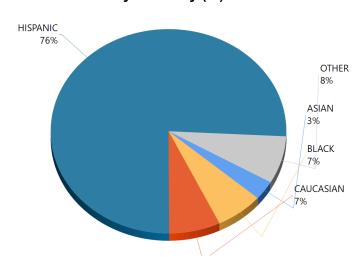

# **KEY ARREST DEMOGRAPHICS**

By Ethnicity (%)

By Age (%)

By Ethnicity (Count)

By Age (Count)

Report Calendar Year: 2024
Report Month: January

By Gender (%)

By Youth Residence City (%)