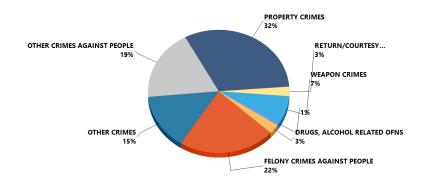

#### By Referral Type (Count)

By Major Offense Category (Count)

Top 10 Overall Offenses by Subcategory

| Rank | Subcategory                    | Referral<br>Count |
|------|--------------------------------|-------------------|
| 1    | MISD ASSAULT, FIGHTING         | 30                |
| 2    | THEFT, PETTY; BURGLARY TOOLS   | 22                |
| 3    | ROBBERY                        | 18                |
| 4    | OTHER MISDEMEANORS             | 14                |
| 5    | THEFT, AUTO                    | 13                |
| 6    | FELONY ASSAULT: ADW            | 10                |
| 7    | MISDEMEANOR WEAPONS            | 9                 |
| 8    | POSSESS/RECVING STLEN PROPERTY | 8                 |
| 9    | OBSTRCT,RESI ARRST,DSTRB PEACE | 7                 |
| 9    | THEFT, PETTY, BURGLARY TOOLS   | 7                 |