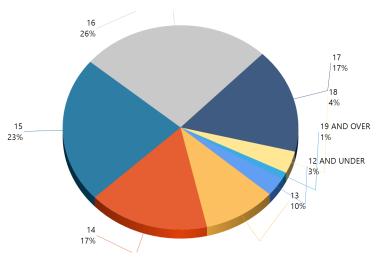

# **KEY ARREST DEMOGRAPHICS**

By Ethnicity (%)

By Age (%)

By Ethnicity (Count)

By Age (Count)

Report Calendar Year: 2024
Report Month: January

By Gender (%)

By Youth Residence City (%)