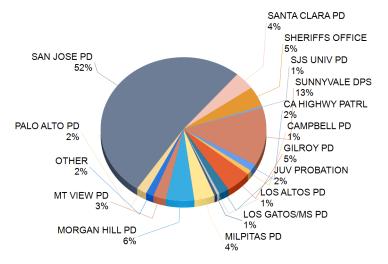

| Apr | May | Jun | Jul | Aug | Sep | Oct | Nov | Dec | Total |
|--------------------|-----|-----|-----|-----|-----|-----|-----|-----|-----|-----|-----|-----|-------|
| 2022               | 30  | 25  | 30  | 35  | 42  | 51  | 41  | 42  | 46  | 35  | 32  | 41  | 450   |
| 2023               | 32  | 28  | 46  | 42  | 50  | 56  | 40  | 40  | 41  | 43  | 32  | 51  | 501   |
| 2024               | 46  |     |     |     |     |     |     |     |     |     |     |     | 46    |









Report Calendar Year: 2024
Report Month: January

# **KEY ARREST DEMOGRAPHICS**



By Ethnicity (%)



By Age (%)



By Ethnicity (Count)



By Age (Count)





Report Calendar Year: 2024
Report Month: January

By Gender (%)



By Youth Residence City (%)



#### By Gender (Count)



#### By Referral Agency (%)





Report Calendar Year: 2024
Report Month: January

#### **By Youth Residence City (Count)**



0



Report Calendar Year: 2024
Report Month: January

By Referral Type (%)



By Major Offense Category (%)



#### By Referral Type (Count)



By Major Offense Category (Count)





Top 10 Overall Offenses by Subcategory



| Rank | Subcategory                    | Referral<br>Count |
|------|--------------------------------|-------------------|
| 1    | MISD ASSAULT, FIGHTING         | 30                |
| 2    | THEFT, PETTY; BURGLARY TOOLS   | 22                |
| 3    | ROBBERY                        | 18                |
| 4    | OTHER MISDEMEANORS             | 14                |
| 5    | THEFT, AUTO                    | 13                |
| 6    | FELONY ASSAULT: ADW            |