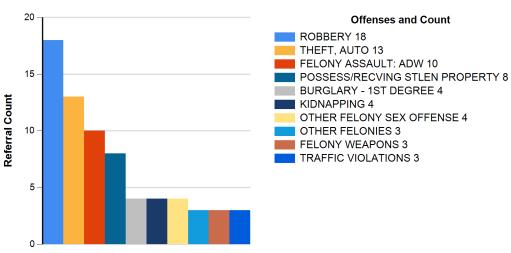

Top 10 Felony Offenses by Subcategory

| Rank | Subcategory                    | Referral<br>Count |
|------|--------------------------------|-------------------|
| 1    | ROBBERY                        | 18                |
| 2    | THEFT, AUTO                    | 13                |
| 3    | FELONY ASSAULT: ADW            | 10                |
| 4    | POSSESS/RECVING STLEN PROPERTY | 8                 |
| 5    | BURGLARY - 1ST DEGREE          | 4                 |
| 5    | KIDNAPPING                     | 4                 |
| 5    | OTHER FELONY SEX OFFENSE       | 4                 |
| 8    | OTHER FELONIES                 | 3                 |
| 8    | FELONY WEAPONS                 | 3                 |
| 8    | TRAFFIC VIOLATIONS             | 3                 |