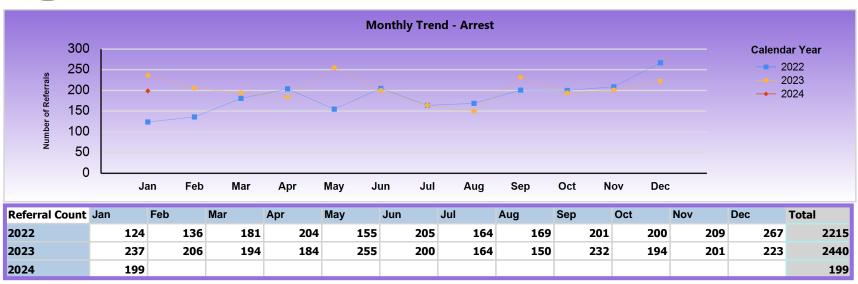

| Referral to DA | Jan | Feb | Mar | Apr | May | Jun | Jul | Aug | Sep | Oct | Nov | Dec | Total |
|----------------|-----|-----|-----|-----|-----|-----|-----|-----|-----|-----|-----|-----|-------|
| 2022           | 96  | 83  | 101 | 118 | 97  | 106 | 94  | 93  | 105 | 121 | 81  | 106 | 1201  |
| 2023           | 92  | 97  | 99  | 131 | 131 | 121 | 109 | 87  | 142 | 135 | 93  | 86  | 1323  |
| 2024           | 109 |     |     |     |     |     |     |     |     |     |     |     | 109   |