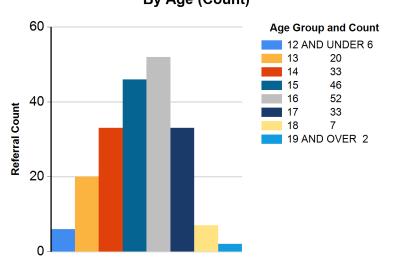

# **KEY ARREST DEMOGRAPHICS**

By Ethnicity (%)

By Age (%)

By Ethnicity (Count)

By Age (Count)

Report Calendar Year: 2024
Report Month: January

By Gender (%)

By Youth Residence City (%)