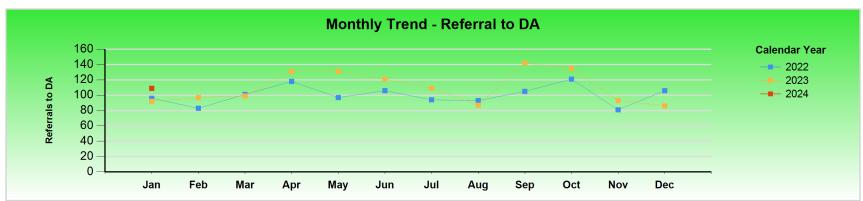

| Petition Filed by<br>DA | Jan | Feb | Mar | Apr | May | Jun | Jul | Aug | Sep | Oct | Nov | Dec | Total |
|-------------------------|-----|-----|-----|-----|-----|-----|-----|-----|-----|-----|-----|-----|-------|
| 2022                    | 43  | 56  | 55  | 66  | 57  | 68  | 47  | 40  | 58  | 61  | 51  | 40  | 642   |
| 2023                    | 62  | 71  | 60  | 70  | 65  | 45  | 63  | 65  | 72  | 85  | 52  | 46  | 756   |
| 2024                    | 66  |     |     |     |     |     |     |     |     |     |     |     | 66    |