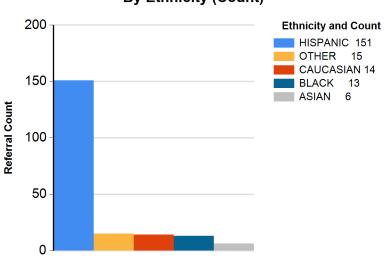

# **KEY ARREST DEMOGRAPHICS**

By Ethnicity (%)

By Age (%)

By Ethnicity (Count)

By Age (Count)

Report Calendar Year: 2024
Report Month: January

By Gender (%)

By Youth Residence City (%)