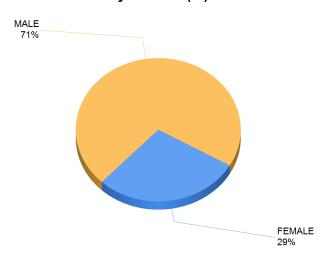

# **KEY ARREST DEMOGRAPHICS**

By Ethnicity (%)

By Age (%)

By Ethnicity (Count)

By Age (Count)

Report Calendar Year: 2024
Report Month: January

By Gender (%)

By Youth Residence City (%)