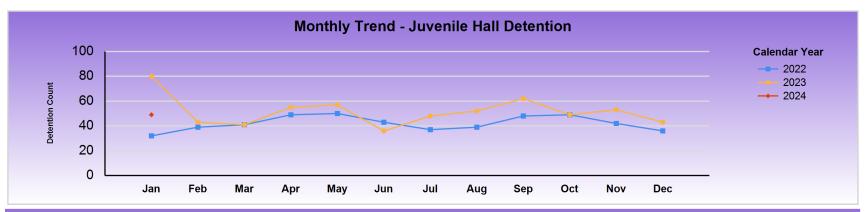

|      | <b>Detention Count</b> | Jan | Feb | Mar | Apr | May | Jun | Jul | Aug | Sep | Oct | Nov | Dec | Total |
|------|------------------------|-----|-----|-----|-----|-----|-----|-----|-----|-----|-----|-----|-----|-------|
| 2022 | Detained               | 24  | 24  | 31  | 40  | 38  | 32  | 25  | 20  | 32  | 36  | 24  | 19  | 345   |
|      | Released               | 7   | 8   | 7   | 7   | 7   | 9   | 10  | 5   | 10  | 6   | 11  | 6   | 93    |
|      | Total                  | 31  | 32  | 38  | 47  | 45  | 41  | 35  | 25  | 42  | 42  | 35  | 25  | 438   |
|      | Detained %             | 77% | 75% | 82% | 85% | 84% | 78% | 71% | 80% | 76% | 86% | 69% | 76% | 79%   |
| 2023 | Detained               | 28  | 40  | 36  | 32  | 39  | 21  | 26  | 38  | 43  | 33  | 31  | 16  | 383   |
|      | Released               | 9   | 16  | 16  | 17  | 10  | 11  | 12  | 11  | 21  | 11  | 17  | 12  | 163   |
|      | Total                  | 37  | 56  | 52  | 49  | 49  | 32  | 38  | 49  | 64  | 44  | 48  | 28  | 546   |
|      | Detained %             | 76% | 71% | 69% | 65% | 80% | 66% | 68% | 78% | 67% | 75% | 65% | 57% | 70%   |
| 2024 | Detained               | 20  |     |     |     |     |     |     |     |     |     |     |     | 20    |
|      | Released               | 27  |     |     |     |     |     |     |     |     |     |     |     | 27    |
|      | Total                  | 47  |     |     |     |     |     |     |     |     |     |     |     | 47    |
|      | Detained %             | 43% |     |     |     |     |     |     |     |     |     |     |     | 43%   |