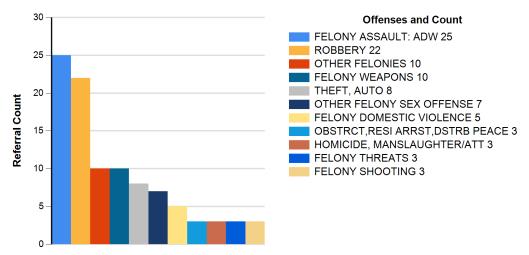

#### Top 10 Felony Offenses by Subcategory

| ank | Subcategory                      | Referral<br>Count |
|-----|----------------------------------|-------------------|
| 1   | FELONY ASSAULT: ADW              | 25                |
| 2   | ROBBERY                          | 22                |
| 3   | OTHER FELONIES                   | 10                |
| 3   | FELONY WEAPONS                   | 10                |
| 5   | THEFT, AUTO                      | 8                 |
| 6   | OTHER FELONY SEX OFFENSE         | 7                 |
| 7   | FELONY DOMESTIC VIOLENCE         | 5                 |
| 8   | OBSTRCT, RESI ARRST, DSTRB PEACE | 3                 |
| 8   | HOMICIDE, MANSLAUGHTER/ATT       | 3                 |
| 8   | FELONY THREATS                   | 3                 |
| 8   | FELONY SHOOTING                  | 3                 |