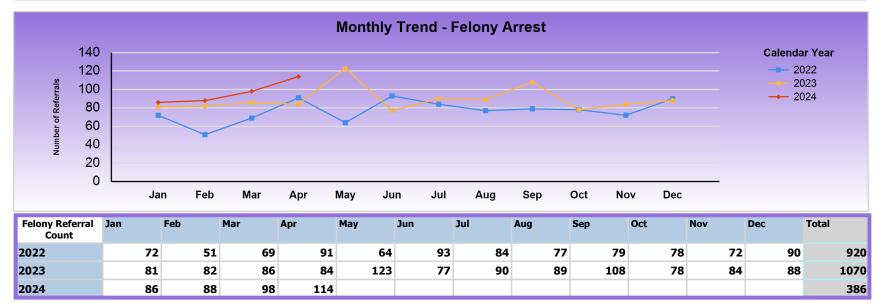

Report Calendar Year: 2024

Report Month: April

Report Calendar Year: 2024

Report Calendar Year: 2024

Report Month: April

| Sustained<br>Petition | Jan | Feb | Mar | Apr | Мау | Jun | Jul | Aug | Sep | Oct | Νον | Dec | Total |
|-----------------------|-----|-----|-----|-----|-----|-----|-----|-----|-----|-----|-----|-----|-------|
| 2022                  | 30  | 25  | 30  | 35  | 42  | 51  | 41  | 42  | 46  | 35  | 32  | 41  | 450   |
| 2023                  | 32  | 28  | 46  | 42  | 50  | 56  | 40  | 40  | 41  | 43  | 32  | 51  | 501   |
| 2024                  | 46  | 42  | 40  | 53  |     |     |     |     |     |     |     |     | 181   |