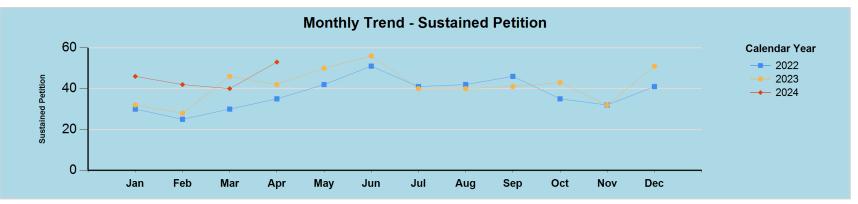

Report Calendar Year: 2024

Report Month: April

Report Calendar Year: 2024

Report Calendar Year: 2024

Report Month: April

| Sustained<br>Petition | Jan | Feb | Mar | Apr | Мау | Jun | Jul | Aug | Sep | Oct | Νον | Dec | Total |
|-----------------------|-----|-----|-----|-----|-----|-----|-----|-----|-----|-----|-----|-----|-------|
| 2022                  | 30  | 25  | 30  | 35  | 42  | 51  | 41  | 42  | 46  | 35  | 32  | 41  | 450   |
| 2023                  | 32  | 28  | 46  | 42  | 50  | 56  | 40  | 40  | 41  | 43  | 32  | 51  | 501   |
| 2024                  | 46  | 42  | 40  | 53  |     |     |     |     |     |     |     |     | 181   |