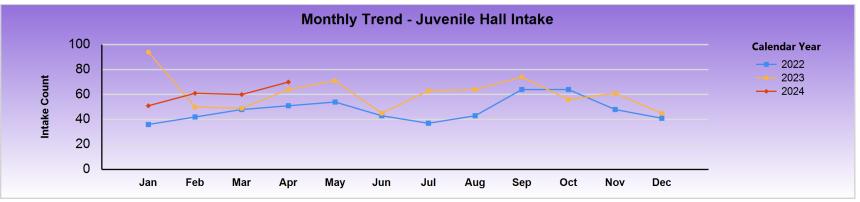

Report Calendar Year: 2024

| Intake | Jan | Feb | Mar | Apr | May | Jun | Jul | Aug | Sep | Oct | Nov | Dec | Total |
|--------|-----|-----|-----|-----|-----|-----|-----|-----|-----|-----|-----|-----|-------|
| 2022   | 36  | 42  | 48  | 51  | 54  | 43  | 37  | 43  | 64  | 64  | 48  | 41  | 571   |
| 2023   | 94  | 50  | 49  | 64  | 71  | 45  | 63  | 64  | 74  | 56  | 61  | 45  | 736   |
| 2024   | 51  | 61  | 60  | 70  |     |     |     |     |     |     |     |     | 242   |