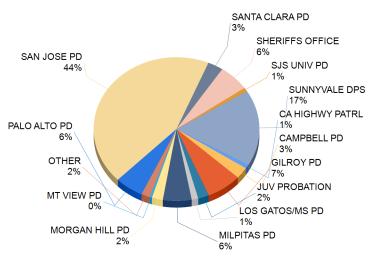

# **KEY ARREST DEMOGRAPHICS**

Report Calendar Year: 2024

Report Month: April

By Ethnicity (Count)

0

Report Calendar Year: 2024 Report Month: April

By Youth Residence City (%)

By Referral Agency (%)