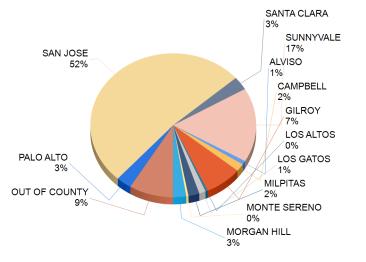

# **KEY ARREST DEMOGRAPHICS**

Report Calendar Year: 2024

Report Month: April

By Ethnicity (Count)

0

Report Calendar Year: 2024 Report Month: April

By Youth Residence City (%)

By Referral Agency (%)

#### By Youth Residence City (Count)

Report Calendar Year: 2024 Report Month: April

By Referral Type (%)

By Major Offense Category (%)

Report Calendar Year: 2024

Report Month: April

| Rank | Subcategory                      | Referral<br>Count |
|------|----------------------------------|-------------------|
| 1    | MISD ASSAULT, FIGHTING           | 28                |
| 2    | THEFT, PETTY; BURGLARY TOOLS     | 26                |
| 3    | FELONY ASSAULT: ADW              | 25                |
| 4    | ROBBERY                          | 22                |
| 5    | OTHER MISDEMEANORS               | 14                |
| 5    | OBSTRCT, RESI ARRST, DSTRB PEACE | 14                |
| 7    | OTHER FELONIES                   | 10                |
| 7    | FELONY WEAPONS                   | 10                |
| 9    | THEFT, AUTO                      | 8                 |
| 10   | OTHER FELONY SEX OFFENSE         | 7                 |
| 10   | VOP - FTO                        | 7                 |