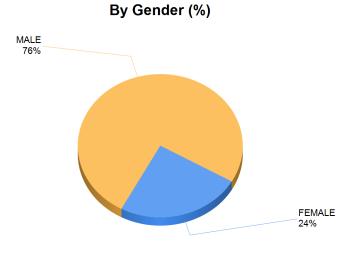

# **KEY ARREST DEMOGRAPHICS**

Report Calendar Year: 2024

Report Month: April

By Ethnicity (Count)

0

Report Calendar Year: 2024 Report Month: April

By Youth Residence City (%)

By Referral Agency (%)