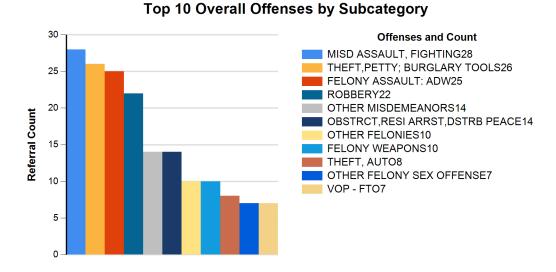

#### By Youth Residence City (Count)

Report Calendar Year: 2024 Report Month: April

By Referral Type (%)

By Major Offense Category (%)

Report Calendar Year: 2024

Report Month: April

| Rank | Subcategory                      | Referral<br>Count |
|------|----------------------------------|-------------------|
| 1    | MISD ASSAULT, FIGHTING           | 28                |
| 2    | THEFT, PETTY; BURGLARY TOOLS     | 26                |
| 3    | FELONY ASSAULT: ADW              | 25                |
| 4    | ROBBERY                          | 22                |
| 5    | OTHER MISDEMEANORS               | 14                |
| 5    | OBSTRCT, RESI ARRST, DSTRB PEACE | 14                |
| 7    | OTHER FELONIES                   | 10                |
| 7    | FELONY WEAPONS                   | 10                |
| 9    | THEFT, AUTO                      | 8                 |
| 10   | OTHER FELONY SEX OFFENSE         | 7                 |
| 10   | VOP - FTO                        | 7                 |