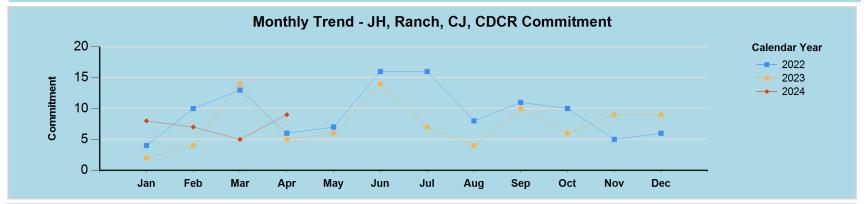

| JH, Ranch, CJ, CDCR<br>Commitment | Jan | Feb | Mar | Apr | Мау | Jun | Jul | Aug | Sep | Oct | Nov | Dec | Total |
|-----------------------------------|-----|-----|-----|-----|-----|-----|-----|-----|-----|-----|-----|-----|-------|
| 2022                              | 4   | 10  | 13  | 6   | 7   | 16  | 16  | 8   | 11  | 10  | 5   | 6   | 112   |
| 2023                              | 2   | 4   | 14  | 5   | 6   | 14  | 7   | 4   | 10  | 6   | 9   | 9   | 90    |
| 2024                              | 8   | 7   | 5   | 9   |     |     |     |     |     |     |     |     | 29    |