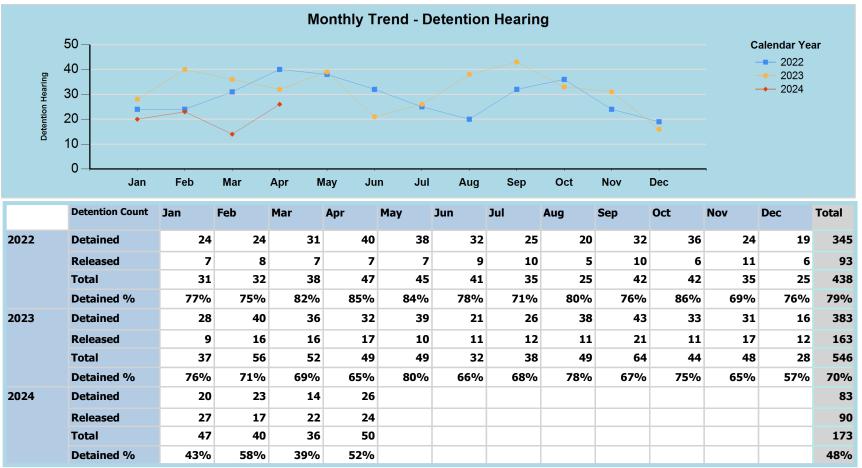

Report Calendar Year: 2024

|      | Count      | Jan | Feb | Mar | Apr | Мау | Jun  | Jul  | Aug | Sep | Oct | Nov | Dec | Total |
|------|------------|-----|-----|-----|-----|-----|------|------|-----|-----|-----|-----|-----|-------|
| 2022 | Detained   | 32  | 39  | 41  | 49  | 50  | 43   | 37   | 39  | 48  | 49  | 42  | 36  | 505   |
|      | Released   | 4   | 3   | 7   | 2   | 4   |      |      | 4   | 16  | 15  | 6   | 5   | 66    |
|      | RAI Count  | 36  | 42  | 48  | 51  | 54  | 43   | 37   | 43  | 64  | 64  | 48  | 41  | 571   |
|      | Detained % | 89% | 93% | 85% | 96% | 93% | 100% | 100% | 91% | 75% | 77% | 88% | 88% | 88%   |
| 2023 | Detained   | 80  | 43  | 41  | 55  | 57  | 36   | 48   | 52  | 62  | 49  | 53  | 43  | 619   |
|      | Released   | 14  | 7   | 8   | 9   | 14  | 9    | 15   | 12  | 12  | 7   | 8   | 2   | 117   |
|      | RAI Count  | 94  | 50  | 49  | 64  | 71  | 45   | 63   | 64  | 74  | 56  | 61  | 45  | 736   |
|      | Detained % | 85% | 86% | 84% | 86% | 80% | 80%  | 76%  | 81% | 84% | 88% | 87% | 96% | 84%   |
| 2024 | Detained   | 49  | 43  | 55  | 57  |     |      |      |     |     |     |     |     | 204   |
|      | Released   | 2   | 18  | 5   | 13  |     |      |      |     |     |     |     |     | 38    |
|      | RAI Count  | 51  | 61  | 60  | 70  |     |      |      |     |     |     |     |     | 242   |
|      | Detained % | 96% | 70% | 92% | 81% |     |      |      |     |     |     |     |     | 84%   |