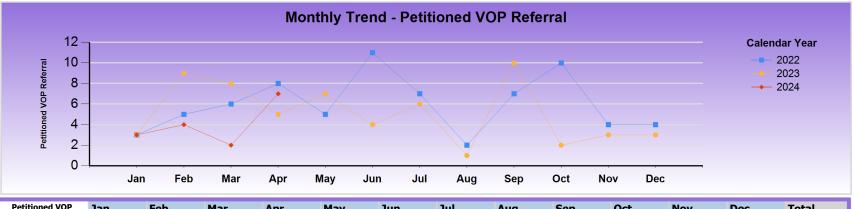

Report Calendar Year: 2024

| Petitioned VOP<br>Referral | Jan | Feb | Mar | Apr | Мау | Jun | Jul | Aug | Sep | Oct | Nov | Dec | Total |
|----------------------------|-----|-----|-----|-----|-----|-----|-----|-----|-----|-----|-----|-----|-------|
| 2022                       | 3   | 5   | 6   | 8   | 5   | 11  | 7   | 2   | 7   | 10  | 4   | 4   | 72    |
| 2023                       | 3   | 9   | 8   | 5   | 7   | 4   | 6   | 1   | 10  | 2   | 3   | 3   | 61    |
| 2024                       | 3   | 4   | 2   | 7   |     |     |     |     |     |     |     |     | 16    |