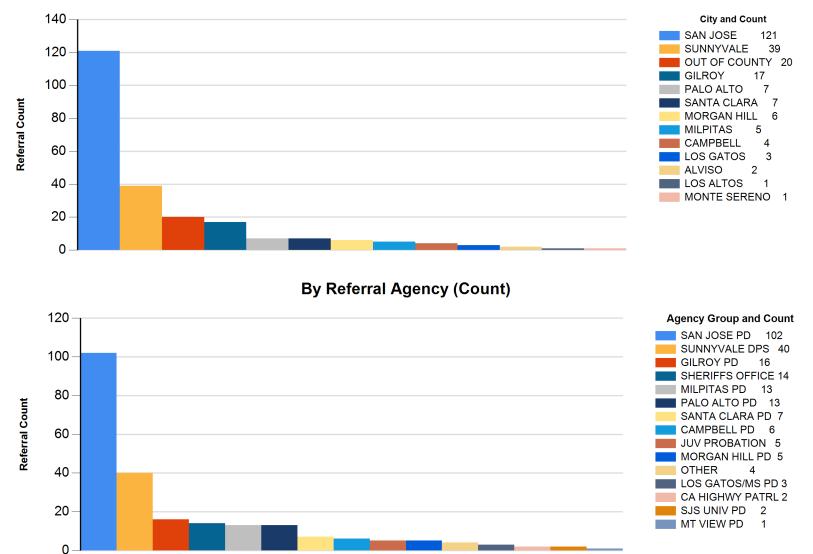

# **KEY ARREST DEMOGRAPHICS**

Report Calendar Year: 2024

Report Month: April

By Ethnicity (Count)

0

Report Calendar Year: 2024 Report Month: April

By Youth Residence City (%)

By Referral Agency (%)

#### By Youth Residence City (Count)

Report Calendar Year: 2024 Report Month: April

By Referral Type (%)

By Major Offense Category (%)

Report Calendar Year: 2024

Report Month: April

| Rank | Subcategory                      | Referral<br>Count |
|------|----------------------------------|-------------------|
| 1    | MISD ASSAULT, FIGHTING           | 28                |
| 2    | THEFT, PETTY; BURGLARY TOOLS     | 26                |
| 3    | FELONY ASSAULT: ADW              | 25                |
| 4    | ROBBERY                          | 22                |
| 5    | OTHER MISDEMEANORS               | 14                |
| 5    | OBSTRCT, RESI ARRST, DSTRB PEACE | 14                |
| 7    | OTHER FELONIES                   | 10                |
| 7    | FELONY WEAPONS                   | 10                |
| 9    | THEFT, AUTO                      | 8                 |
| 10   | OTHER FELONY SEX OFFENSE         | 7                 |
| 10   | VOP - FTO                        | 7                 |