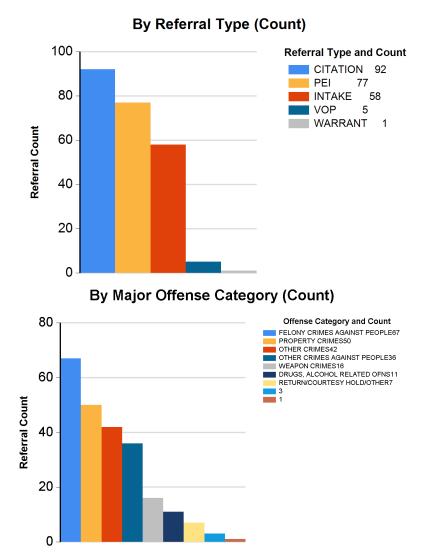

#### By Youth Residence City (Count)

Report Calendar Year: 2024 Report Month: April

By Referral Type (%)

By Major Offense Category (%)

Report Calendar Year: 2024

Report Month: April

| Rank | Subcategory                      | Referral<br>Count |
|------|----------------------------------|-------------------|
| 1    | MISD ASSAULT, FIGHTING           | 28                |
| 2    | THEFT, PETTY; BURGLARY TOOLS     | 26                |
| 3    | FELONY ASSAULT: ADW              | 25                |
| 4    | ROBBERY                          | 22                |
| 5    | OTHER MISDEMEANORS               | 14                |
| 5    | OBSTRCT, RESI ARRST, DSTRB PEACE | 14                |
| 7    | OTHER FELONIES                   | 10                |
| 7    | FELONY WEAPONS                   | 10                |
| 9    | THEFT, AUTO                      | 8                 |
| 10   | OTHER FELONY SEX OFFENSE         | 7                 |
| 10   | VOP - FTO                        | 7                 |