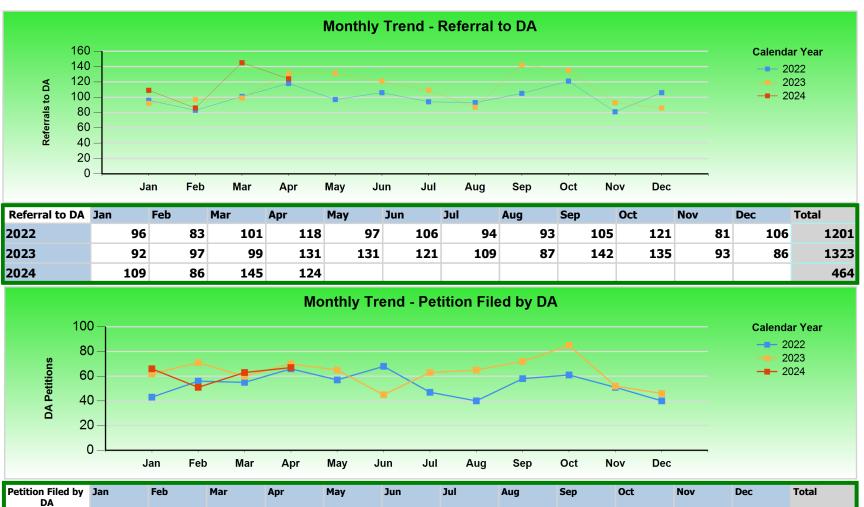

Report Calendar Year: 2024

Report Month: April

| <b>Referral Count</b> | Jan | Feb | Mar | Apr | Мау | Jun | Jul | Aug | Sep | Oct | Nov | Dec | Total |
|-----------------------|-----|-----|-----|-----|-----|-----|-----|-----|-----|-----|-----|-----|-------|
| 2022                  | 124 | 136 | 181 | 204 | 155 | 205 | 164 | 169 | 201 | 200 | 209 | 267 | 2215  |
| 2023                  | 237 | 206 | 194 | 184 | 255 | 200 | 164 | 150 | 232 | 194 | 201 | 223 | 2440  |
| 2024                  | 199 | 228 | 225 | 233 |     |     |     |     |     |     |     |     | 885   |