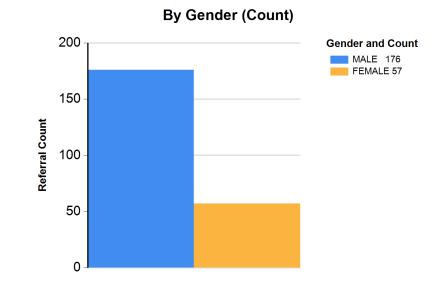

# **KEY ARREST DEMOGRAPHICS**

Report Calendar Year: 2024

Report Month: April

By Ethnicity (Count)

0

Report Calendar Year: 2024 Report Month: April

By Youth Residence City (%)

By Referral Agency (%)