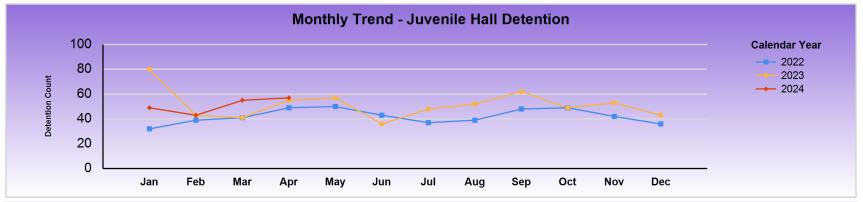

Report Calendar Year: 2024

|      | Count      | Jan | Feb | Mar | Apr | Мау | Jun  | Jul  | Aug | Sep | Oct | Nov | Dec | Total |
|------|------------|-----|-----|-----|-----|-----|------|------|-----|-----|-----|-----|-----|-------|
| 2022 | Detained   | 32  | 39  | 41  | 49  | 50  | 43   | 37   | 39  | 48  | 49  | 42  | 36  | 505   |
|      | Released   | 4   | 3   | 7   | 2   | 4   |      |      | 4   | 16  | 15  | 6   | 5   | 66    |
|      | RAI Count  | 36  | 42  | 48  | 51  | 54  | 43   | 37   | 43  | 64  | 64  | 48  | 41  | 571   |
|      | Detained % | 89% | 93% | 85% | 96% | 93% | 100% | 100% | 91% | 75% | 77% | 88% | 88% | 88%   |
| 2023 | Detained   | 80  | 43  | 41  | 55  | 57  | 36   | 48   | 52  | 62  | 49  | 53  | 43  | 619   |
|      | Released   | 14  | 7   | 8   | 9   | 14  | 9    | 15   | 12  | 12  | 7   | 8   | 2   | 117   |
|      | RAI Count  | 94  | 50  | 49  | 64  | 71  | 45   | 63   | 64  | 74  | 56  | 61  | 45  | 736   |
|      | Detained % | 85% | 86% | 84% | 86% | 80% | 80%  | 76%  | 81% | 84% | 88% | 87% | 96% | 84%   |
| 2024 | Detained   | 49  | 43  | 55  | 57  |     |      |      |     |     |     |     |     | 204   |
|      | Released   | 2   | 18  | 5   | 13  |     |      |      |     |     |     |     |     | 38    |
|      | RAI Count  | 51  | 61  | 60  | 70  |     |      |      |     |     |     |     |     | 242   |
|      | Detained % | 96% | 70% | 92% | 81% |     |      |      |     |     |     |     |     | 84%   |