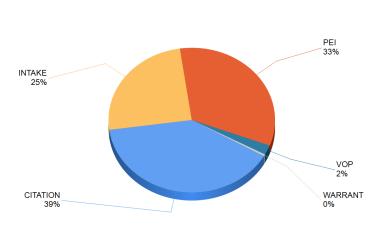

#### By Youth Residence City (Count)

Report Calendar Year: 2024 Report Month: April

By Referral Type (%)

By Major Offense Category (%)

Report Calendar Year: 2024

Report Month: April

| Rank | Subcategory                      | Referral<br>Count |
|------|----------------------------------|-------------------|
| 1    | MISD ASSAULT, FIGHTING           | 28                |
| 2    | THEFT, PETTY; BURGLARY TOOLS     | 26                |
| 3    | FELONY ASSAULT: ADW              | 25                |
| 4    | ROBBERY                          | 22                |
| 5    | OTHER MISDEMEANORS               | 14                |
| 5    | OBSTRCT, RESI ARRST, DSTRB PEACE | 14                |
| 7    | OTHER FELONIES                   | 10                |
| 7    | FELONY WEAPONS                   | 10                |
| 9    | THEFT, AUTO                      | 8                 |
| 10   | OTHER FELONY SEX OFFENSE         | 7                 |
| 10   | VOP - FTO                        | 7                 |