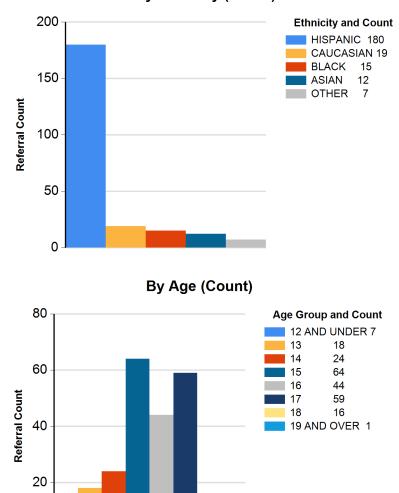

# **KEY ARREST DEMOGRAPHICS**

Report Calendar Year: 2024

Report Month: April

By Ethnicity (Count)

0

Report Calendar Year: 2024 Report Month: April

By Youth Residence City (%)

By Referral Agency (%)