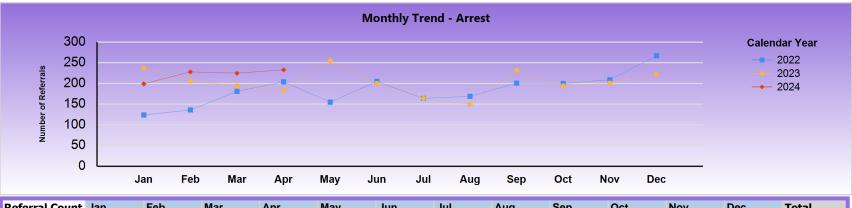

Report Calendar Year: 2024

Report Month: April

| <b>Referral Count</b> | Jan | Feb | Mar | Apr | Мау | Jun | Jul | Aug | Sep | Oct | Nov | Dec | Total |
|-----------------------|-----|-----|-----|-----|-----|-----|-----|-----|-----|-----|-----|-----|-------|
| 2022                  | 124 | 136 | 181 | 204 | 155 | 205 | 164 | 169 | 201 | 200 | 209 | 267 | 2215  |
| 2023                  | 237 | 206 | 194 | 184 | 255 | 200 | 164 | 150 | 232 | 194 | 201 | 223 | 2440  |
| 2024                  | 199 | 228 | 225 | 233 |     |     |     |     |     |     |     |     | 885   |