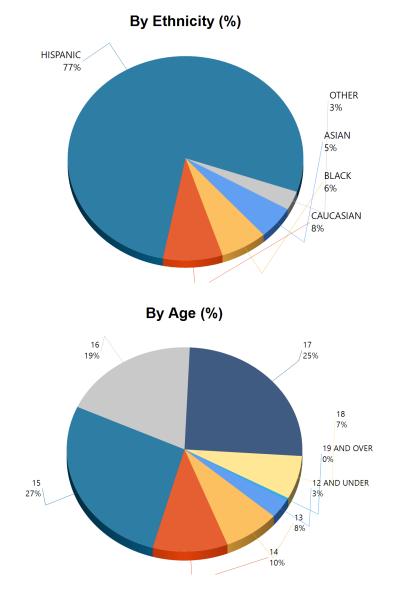

# **KEY ARREST DEMOGRAPHICS**

Report Calendar Year: 2024

Report Month: April

By Ethnicity (Count)

0

Report Calendar Year: 2024 Report Month: April

By Youth Residence City (%)

By Referral Agency (%)