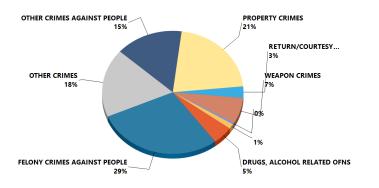

#### By Youth Residence City (Count)

Report Calendar Year: 2024 Report Month: April

By Referral Type (%)

By Major Offense Category (%)

Report Calendar Year: 2024

Report Month: April

| Rank | Subcategory                      | Referral<br>Count |
|------|----------------------------------|-------------------|
| 1    | MISD ASSAULT, FIGHTING           | 28                |
| 2    | THEFT, PETTY; BURGLARY TOOLS     | 26                |
| 3    | FELONY ASSAULT: ADW              | 25                |
| 4    | ROBBERY                          | 22                |
| 5    | OTHER MISDEMEANORS               | 14                |
| 5    | OBSTRCT, RESI ARRST, DSTRB PEACE | 14                |
| 7    | OTHER FELONIES                   | 10                |
| 7    | FELONY WEAPONS                   | 10                |
| 9    | THEFT, AUTO                      | 8                 |
| 10   | OTHER FELONY SEX OFFENSE         | 7                 |
| 10   | VOP - FTO                        | 7                 |